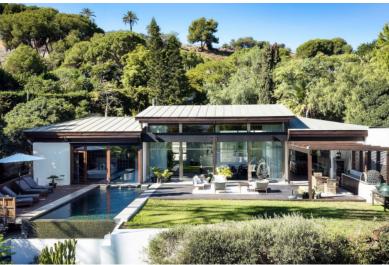

Situated on an expansive 1,643m² plot, the villa is bathed in natural light, with floor-to-ceiling windows framing breathtaking views of La Concha mountain, the golf course, and the Mediterranean sea. The elegant design, featuring wooden beams and multiple porches, seamlessly combines style and functionality.

Outdoors, the tropical-style gardens offer a lush retreat, centered around a stunning infinity pool, an outdoor kitchen complete with a pizza oven, and a picturesque gazebo – perfect for relaxation or entertaining guests.