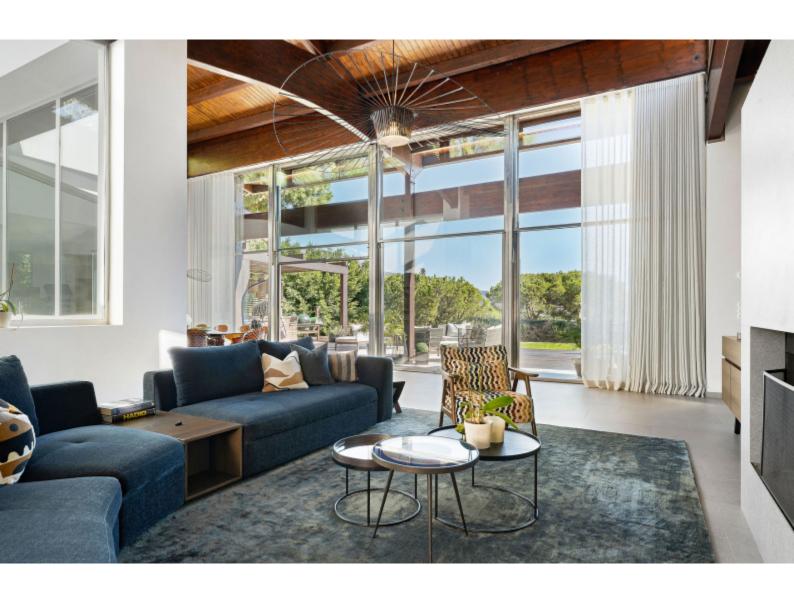

Situated on an expansive 1,643m² plot, the villa is bathed in natural light, with floor-to-ceiling windows framing breathtaking views of La Concha mountain, the golf course, and the Mediterranean sea. The elegant design, featuring wooden beams and multiple porches, seamlessly combines style and functionality.

Inside, the villa boasts five spacious bedrooms, a light-filled living area that merges effortlessly with an open-plan kitchen, and modern conveniences such as a fully-equipped gym, a state-of-the-art cinema room, and a practical laundry room. The two-car garage ensures ample parking and storage.