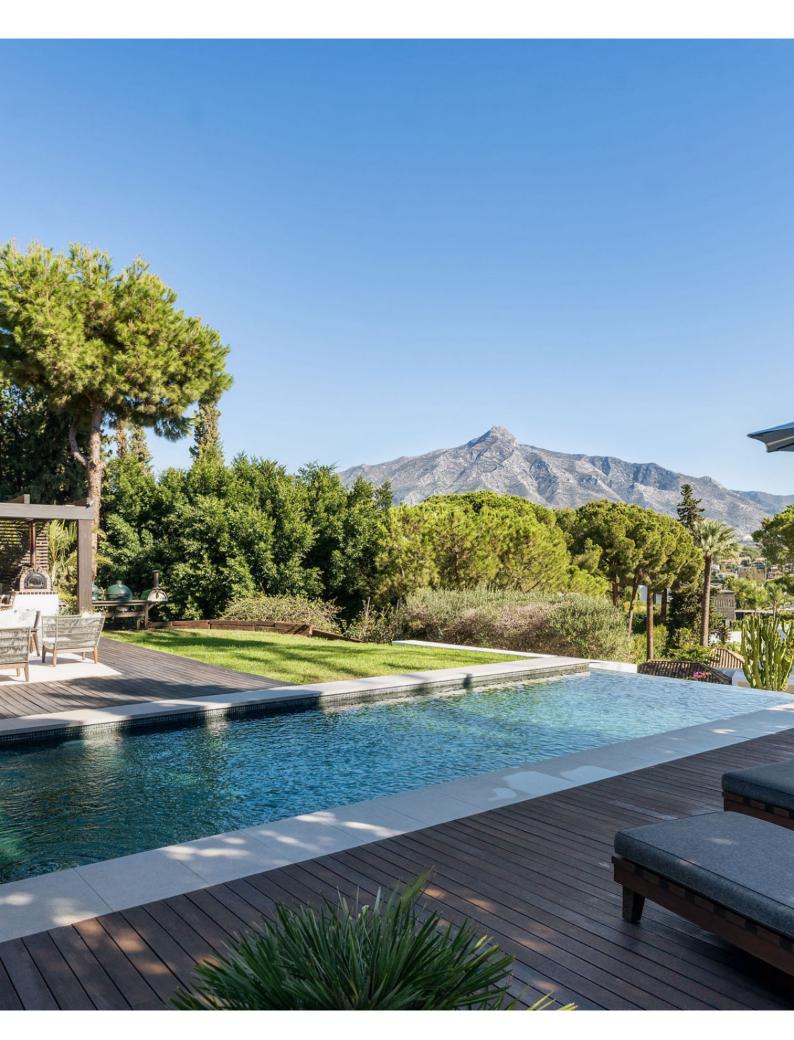

Situated on an expansive 1,643m² plot, the villa is bathed in natural light, with floor-to-ceiling windows framing breathtaking views of La Concha mountain, the golf course, and the Mediterranean sea. The elegant design, featuring wooden beams and multiple porches, seamlessly combines style and functionality.

Outdoors, the tropical-style gardens offer a lush retreat, centered around a stunning infinity pool, an outdoor kitchen complete with a pizza oven, and a picturesque gazebo – perfect for relaxation or entertaining guests.