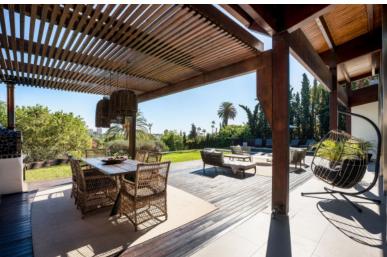

Situated on an expansive 1,643m² plot, the villa is bathed in natural light, with floor-to-ceiling windows framing breathtaking views of La Concha mountain, the golf course, and the Mediterranean sea. The elegant design, featuring wooden beams and multiple porches, seamlessly combines style and functionality.

Outdoors, the tropical-style gardens offer a lush retreat, centered around a stunning infinity pool, an outdoor kitchen complete with a pizza oven, and a picturesque gazebo – perfect for relaxation or entertaining guests.