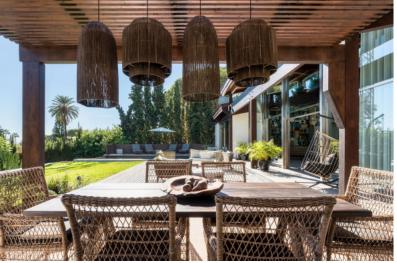

Situated on an expansive 1,643m² plot, the villa is bathed in natural light, with floor-to-ceiling windows framing breathtaking views of La Concha mountain, the golf course, and the Mediterranean sea. The elegant design, featuring wooden beams and multiple porches, seamlessly combines style and functionality.

Outdoors, the tropical-style gardens offer a lush retreat, centered around a stunning infinity pool, an outdoor kitchen complete with a pizza oven, and a picturesque gazebo – perfect for relaxation or entertaining guests.