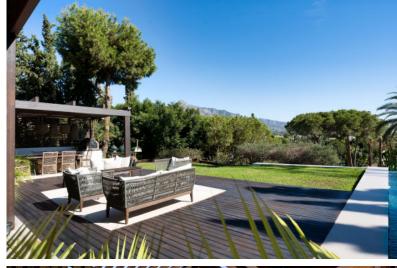

Situated on an expansive 1,643m² plot, the villa is bathed in natural light, with floor-to-ceiling windows framing breathtaking views of La Concha mountain, the golf course, and the Mediterranean sea. The elegant design, featuring wooden beams and multiple porches, seamlessly combines style and functionality.

Outdoors, the tropical-style gardens offer a lush retreat, centered around a stunning infinity pool, an outdoor kitchen complete with a pizza oven, and a picturesque gazebo – perfect for relaxation or entertaining guests.