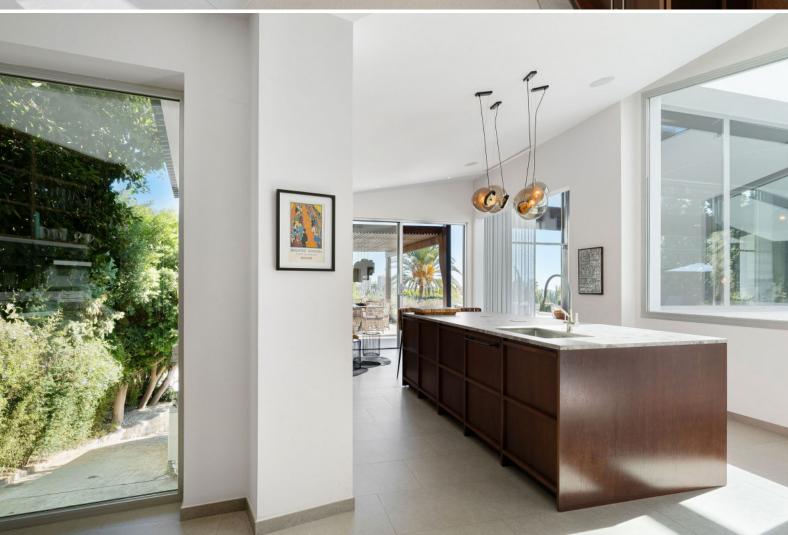

Situated on an expansive 1,643m² plot, the villa is bathed in natural light, with floor-to-ceiling windows framing breathtaking views of La Concha mountain, the golf course, and the Mediterranean sea. The elegant design, featuring wooden beams and multiple porches, seamlessly combines style and functionality.

Inside, the villa boasts five spacious bedrooms, a light-filled living area that merges effortlessly with an open-plan kitchen, and modern conveniences such as a fully-equipped gym, a state-of-the-art cinema room, and a practical laundry room. The two-car garage ensures ample parking and storage.