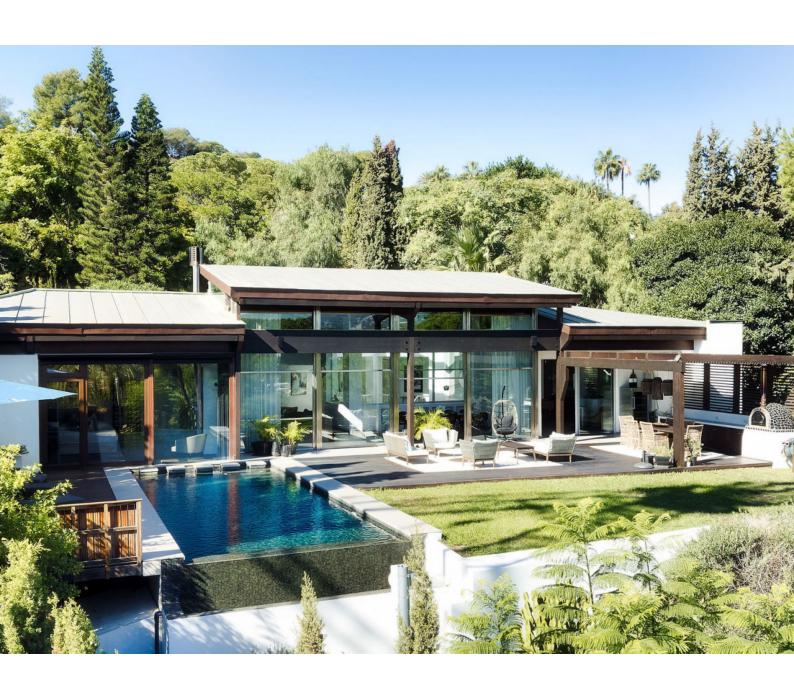

Situated on an expansive 1,643m² plot, the villa is bathed in natural light, with floor-to-ceiling windows framing breathtaking views of La Concha mountain, the golf course, and the Mediterranean sea. The elegant design, featuring wooden beams and multiple porches, seamlessly combines style and functionality.

Outdoors, the tropical-style gardens offer a lush retreat, centered around a stunning infinity pool, an outdoor kitchen complete with a pizza oven, and a picturesque gazebo – perfect for relaxation or entertaining guests.