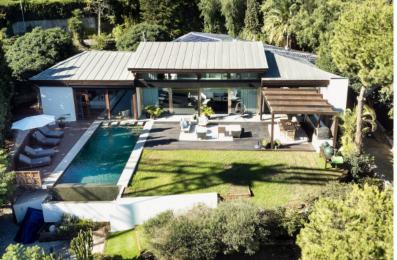

Situated on an expansive 1,643m² plot, the villa is bathed in natural light, with floor-to-ceiling windows framing breathtaking views of La Concha mountain, the golf course, and the Mediterranean sea. The elegant design, featuring wooden beams and multiple porches, seamlessly combines style and functionality.

Outdoors, the tropical-style gardens offer a lush retreat, centered around a stunning infinity pool, an outdoor kitchen complete with a pizza oven, and a picturesque gazebo – perfect for relaxation or entertaining guests.