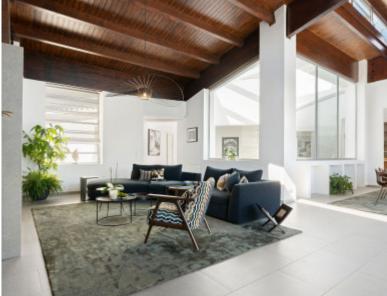

Situated on an expansive 1,643m² plot, the villa is bathed in natural light, with floor-to-ceiling windows framing breathtaking views of La Concha mountain, the golf course, and the Mediterranean sea. The elegant design, featuring wooden beams and multiple porches, seamlessly combines style and functionality.

Inside, the villa boasts five spacious bedrooms, a light-filled living area that merges effortlessly with an open-plan kitchen, and modern conveniences such as a fully-equipped gym, a state-of-the-art cinema room, and a practical laundry room. The two-car garage ensures ample parking and storage.