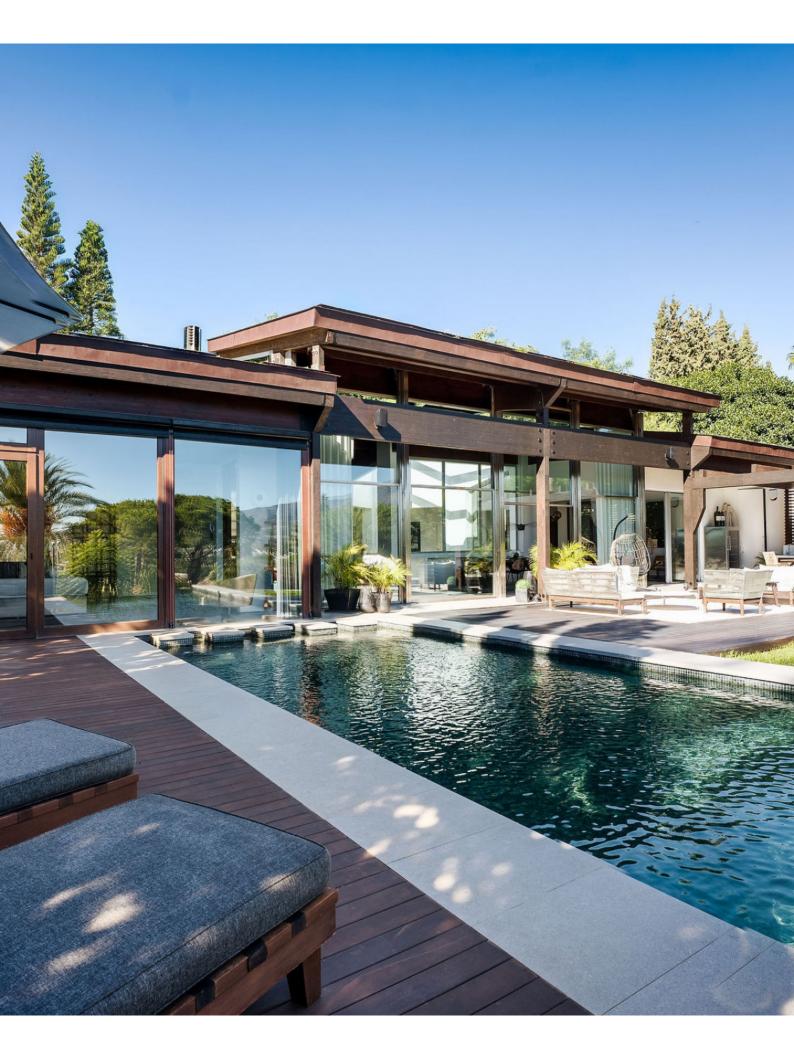

Situated on an expansive 1,643m² plot, the villa is bathed in natural light, with floor-to-ceiling windows framing breathtaking views of La Concha mountain, the golf course, and the Mediterranean sea. The elegant design, featuring wooden beams and multiple porches, seamlessly combines style and functionality.

Outdoors, the tropical-style gardens offer a lush retreat, centered around a stunning infinity pool, an outdoor kitchen complete with a pizza oven, and a picturesque gazebo – perfect for relaxation or entertaining guests.