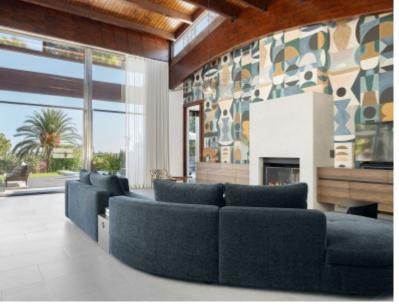

Situated on an expansive 1,643m² plot, the villa is bathed in natural light, with floor-to-ceiling windows framing breathtaking views of La Concha mountain, the golf course, and the Mediterranean sea. The elegant design, featuring wooden beams and multiple porches, seamlessly combines style and functionality.

Inside, the villa boasts five spacious bedrooms, a light-filled living area that merges effortlessly with an open-plan kitchen, and modern conveniences such as a fully-equipped gym, a state-of-the-art cinema room, and a practical laundry room. The two-car garage ensures ample parking and storage.