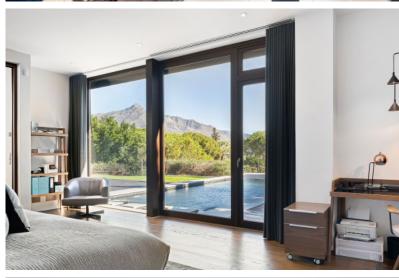

Situated on an expansive 1,643m² plot, the villa is bathed in natural light, with floor-to-ceiling windows framing breathtaking views of La Concha mountain, the golf course, and the Mediterranean sea. The elegant design, featuring wooden beams and multiple porches, seamlessly combines style and functionality.

Inside, the villa boasts five spacious bedrooms, a light-filled living area that merges effortlessly with an open-plan kitchen, and modern conveniences such as a fully-equipped gym, a state-of-the-art cinema room, and a practical laundry room. The two-car garage ensures ample parking and storage.