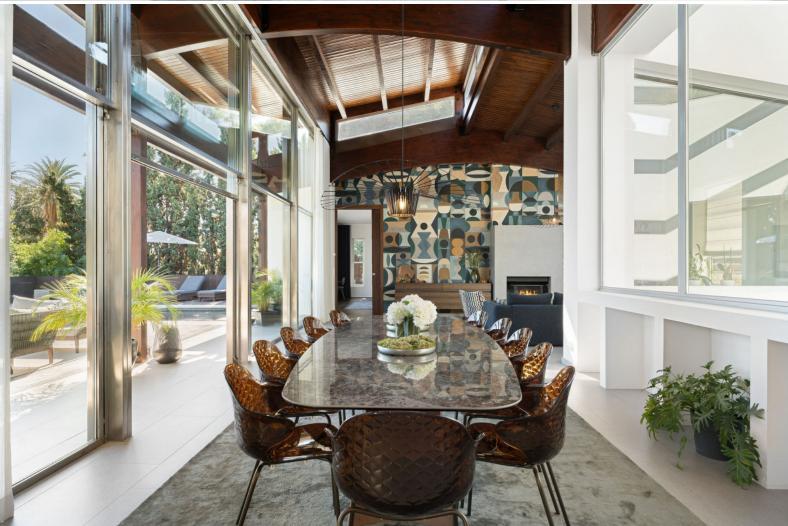

Situated on an expansive 1,643m² plot, the villa is bathed in natural light, with floor-to-ceiling windows framing breathtaking views of La Concha mountain, the golf course, and the Mediterranean sea. The elegant design, featuring wooden beams and multiple porches, seamlessly combines style and functionality.

Inside, the villa boasts five spacious bedrooms, a light-filled living area that merges effortlessly with an open-plan kitchen, and modern conveniences such as a fully-equipped gym, a state-of-the-art cinema room, and a practical laundry room. The two-car garage ensures ample parking and storage.