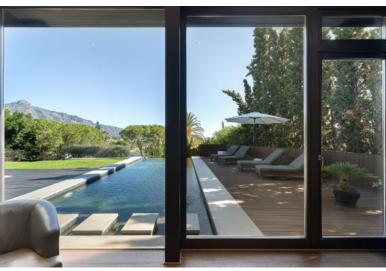

Situated on an expansive 1,643m² plot, the villa is bathed in natural light, with floor-to-ceiling windows framing breathtaking views of La Concha mountain, the golf course, and the Mediterranean sea. The elegant design, featuring wooden beams and multiple porches, seamlessly combines style and functionality.

Outdoors, the tropical-style gardens offer a lush retreat, centered around a stunning infinity pool, an outdoor kitchen complete with a pizza oven, and a picturesque gazebo – perfect for relaxation or entertaining guests.