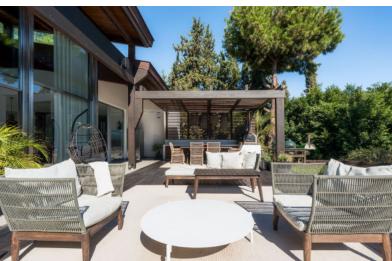

Situated on an expansive 1,643m² plot, the villa is bathed in natural light, with floor-to-ceiling windows framing breathtaking views of La Concha mountain, the golf course, and the Mediterranean sea. The elegant design, featuring wooden beams and multiple porches, seamlessly combines style and functionality.

Outdoors, the tropical-style gardens offer a lush retreat, centered around a stunning infinity pool, an outdoor kitchen complete with a pizza oven, and a picturesque gazebo – perfect for relaxation or entertaining guests.