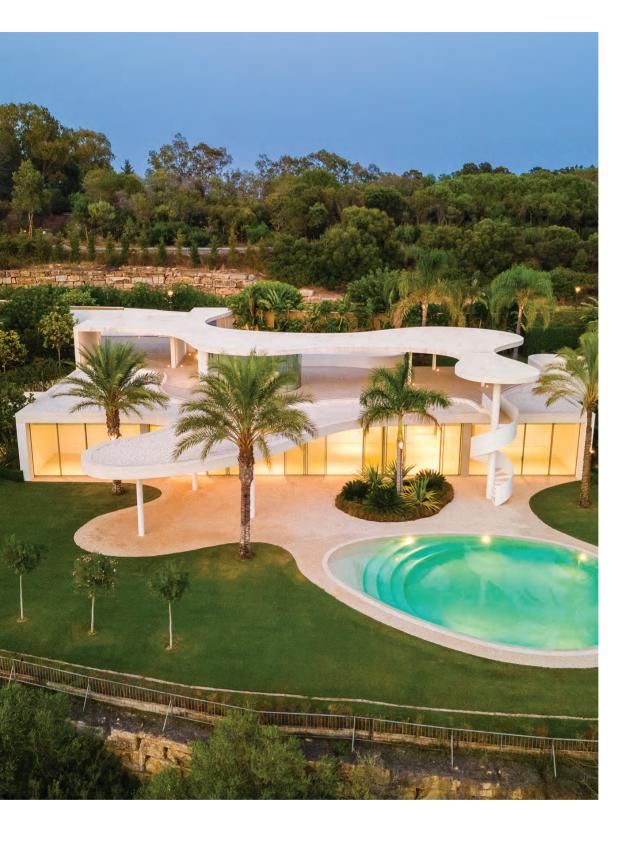

Designed by Vicens & Ramos architects, this futuristic villa seamlessly integrates with its surroundings. The ground floor features all living spaces, while the upper level boasts a dome-like entrance and a spiral staircase. Abundant windows and glass sliding doors blur the boundaries between indoor and outdoor spaces. The villa's garden showcases an egg-shaped pool surrounded by a verdant grassy area. With breathtaking views and a prime location in the renowned Finca Cortesin Resort, this exceptional villa offers an extraordinary retreat.