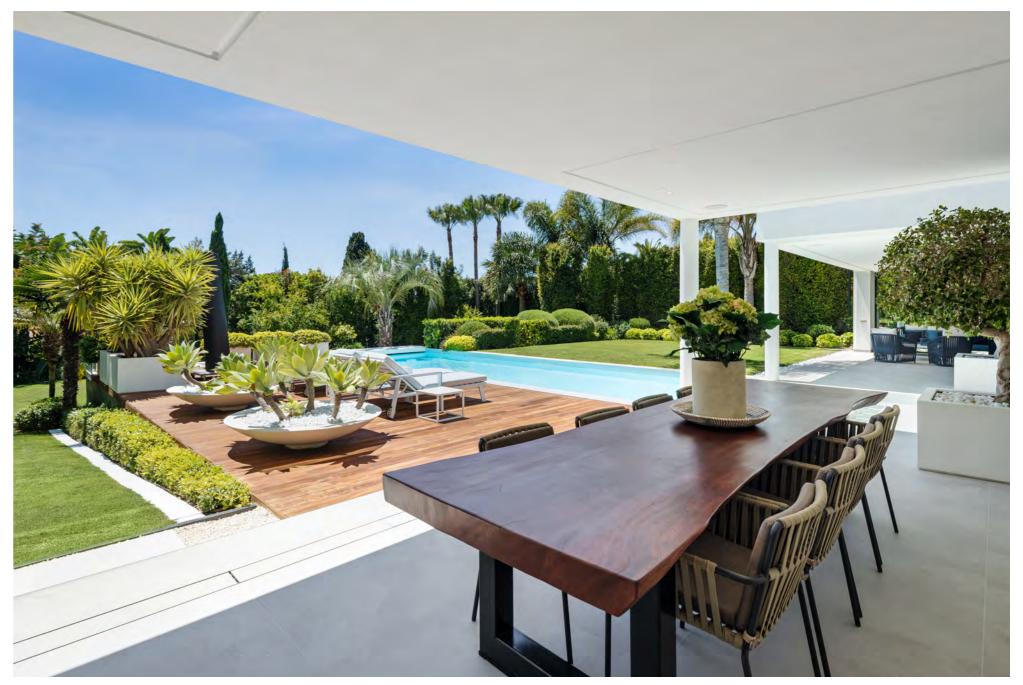

Beds: 4 | Baths: 4+1 | Plot: 1.350m<sup>2</sup> | Built: 329m<sup>2</sup> | Parking: 3 | Orientation: S

The villa is set within a beautifully manicured garden, providing lush greenery for added privacy and serenity. The private 14m long outdoor pool is perfect for year-round enjoyment, while the generous terraces cater to alfresco dining and relaxing in style.

Villa Natura is not just a home; it's an embodiment of luxury and sophistication. Inside, the villa features a double height living area illuminated by two story windows that frame breathtaking views of the manicured garden and the 14m heated swimming pool.

The interiors reflect meticulous attention to detail, from the natural stone walls to the state-of-the-art kitchen equipped with modern appliances and a sophisticated island. Seamless transitions between the interior and exterior spaces are facilitated by convenient ground-floor terrace access.