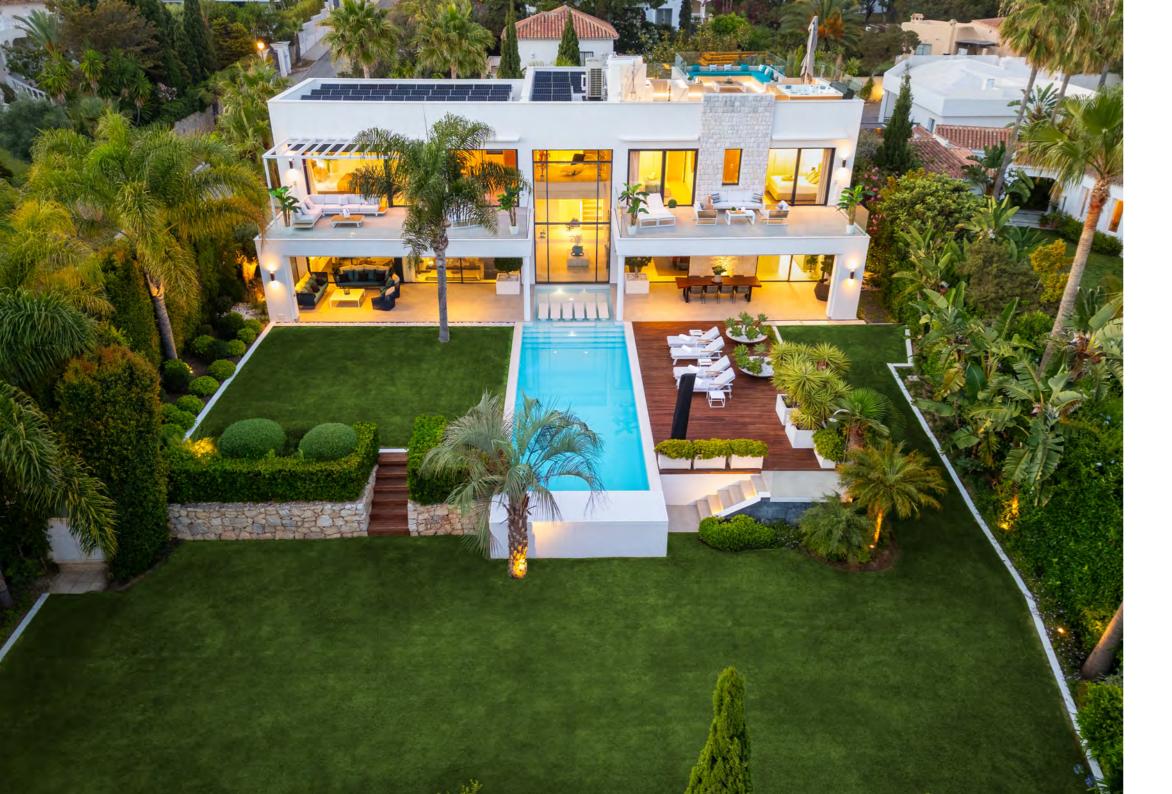

## AWARD-WINNING VILLA BY CARLOS LAMAS IN MARBELLA EAST

Introducing Villa Natura, an award-winning modern villa designed by the renowned architect Carlos Lamas, located in the Marbesa area of Marbella East. Villa Natura was awarded an accolade at the European Property Award 2016-2017.

Beds: 4 | Baths: 4+1 | Plot: 1.350m<sup>2</sup> | Built: 329m<sup>2</sup> | Parking: 3 | Orientation: S

The villa is set within a beautifully manicured garden, providing lush greenery for added privacy and serenity. The private 14m long outdoor pool is perfect for year-round enjoyment, while the generous terraces cater to alfresco dining and relaxing in style.

Villa Natura is not just a home; it's an embodiment of luxury and sophistication. Inside, the villa features a double height living area illuminated by two story windows that frame breathtaking views of the manicured garden and the 14m heated swimming pool.