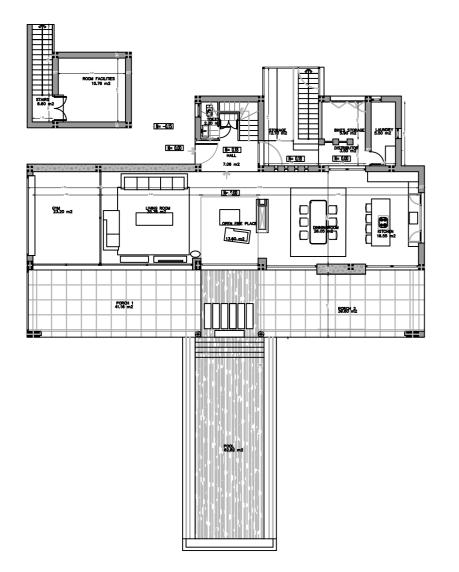

GROUND LEVEL UPPER LEVEL SOLARIUM

Beds: 4 | Baths: 4+1 | Plot: 1.350m<sup>2</sup> | Built: 329m<sup>2</sup> | Parking: 3 | Orientation: S

villanaturamarbesa.es