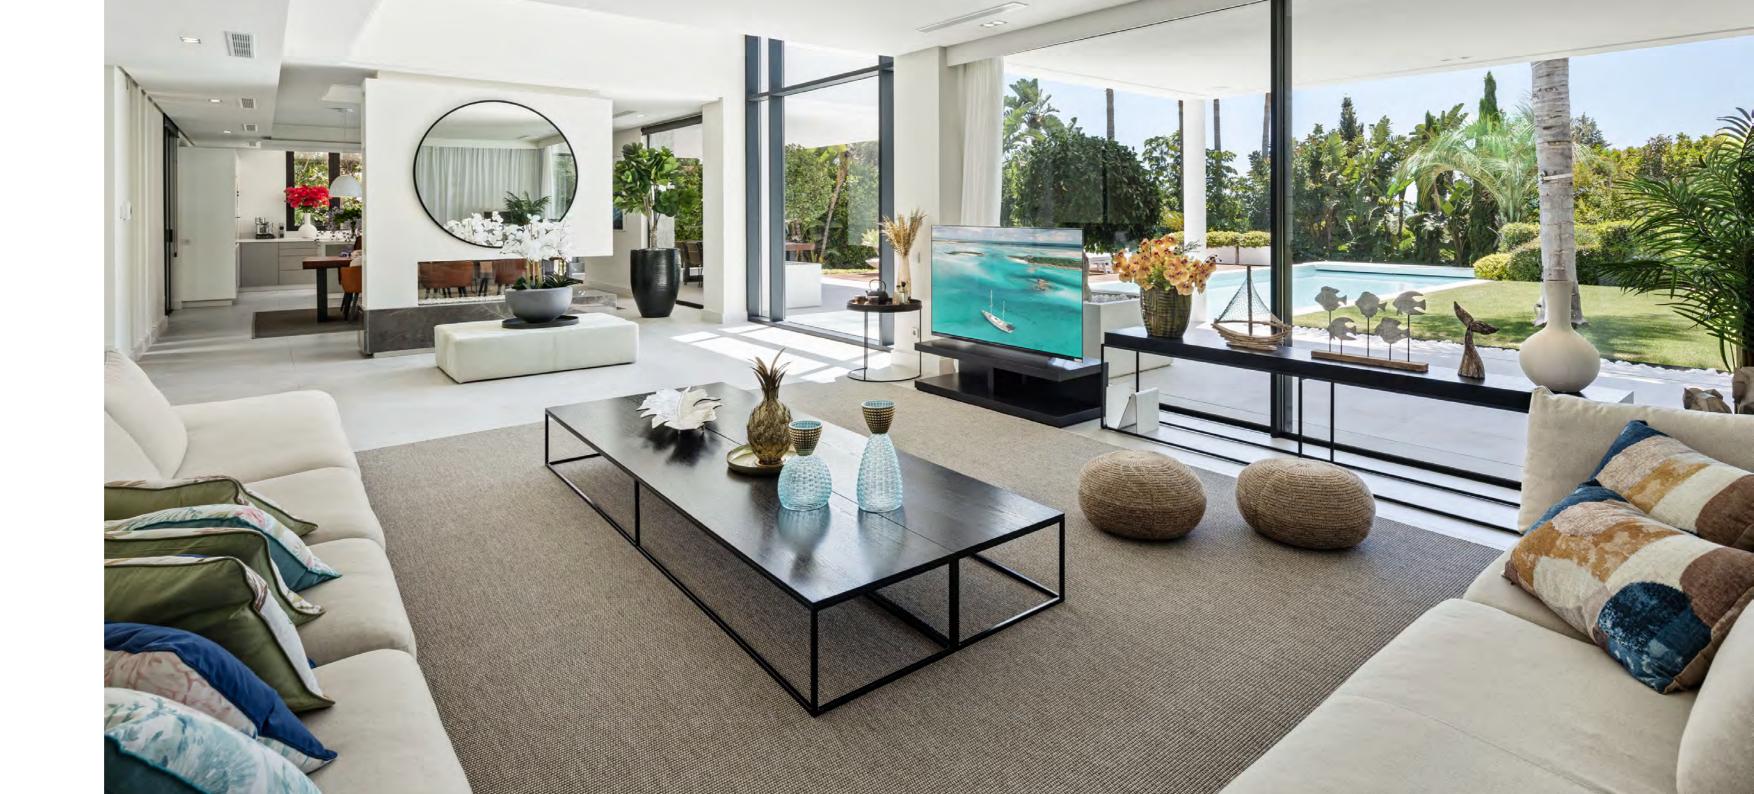

Villa Natura is not just a home; it's an embodiment of luxury and sophistication. Inside, the villa features a double height living area illuminated by two story windows that frame breathtaking views of the manicured garden and the 14m heated swimming pool.

The interiors reflect meticulous attention to detail, from the natural stone walls to the state-of-the-art kitchen equipped with modern appliances and a sophisticated island. Seamless transitions between the interior and exterior spaces are facilitated by convenient ground-floor terrace access.