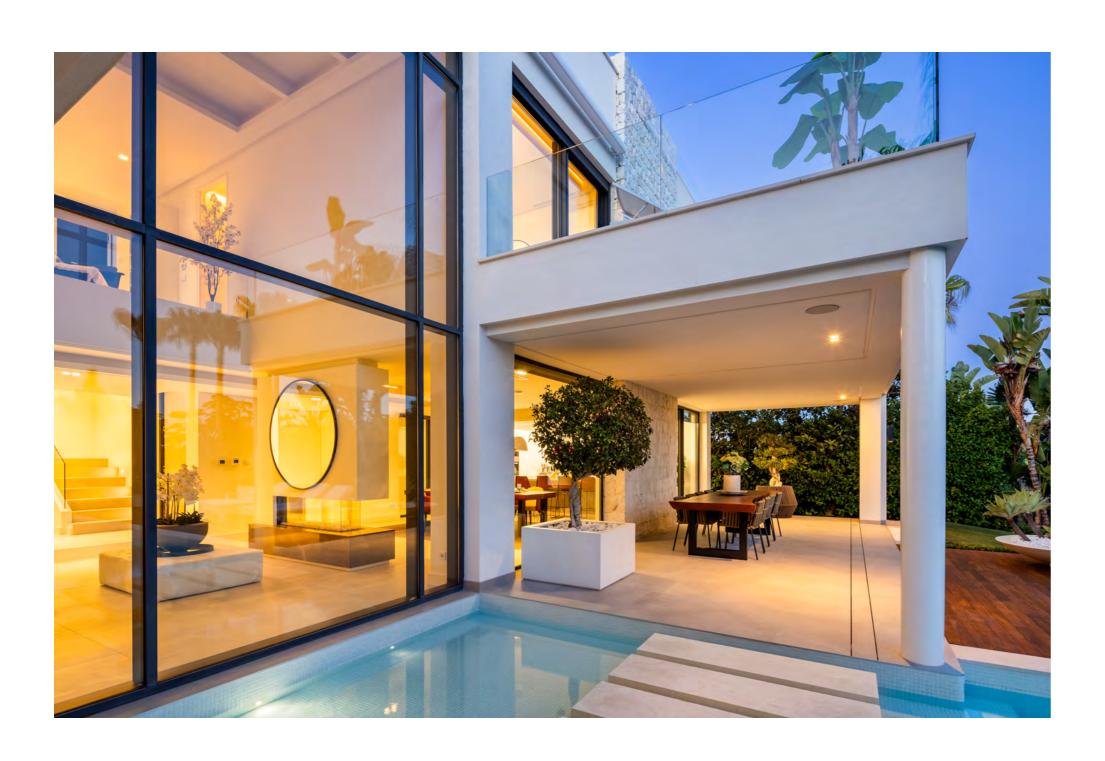

Villa Natura is not just a home; it's an embodiment of luxury and sophistication. Inside, the villa features a double height living area illuminated by two story windows that frame breathtaking views of the manicured garden and the 14m heated swimming pool.

The interiors reflect meticulous attention to detail, from the natural stone walls to the state-of-the-art kitchen equipped with modern appliances and a sophisticated island. Seamless transitions between the interior and exterior spaces are facilitated by convenient ground-floor terrace access.