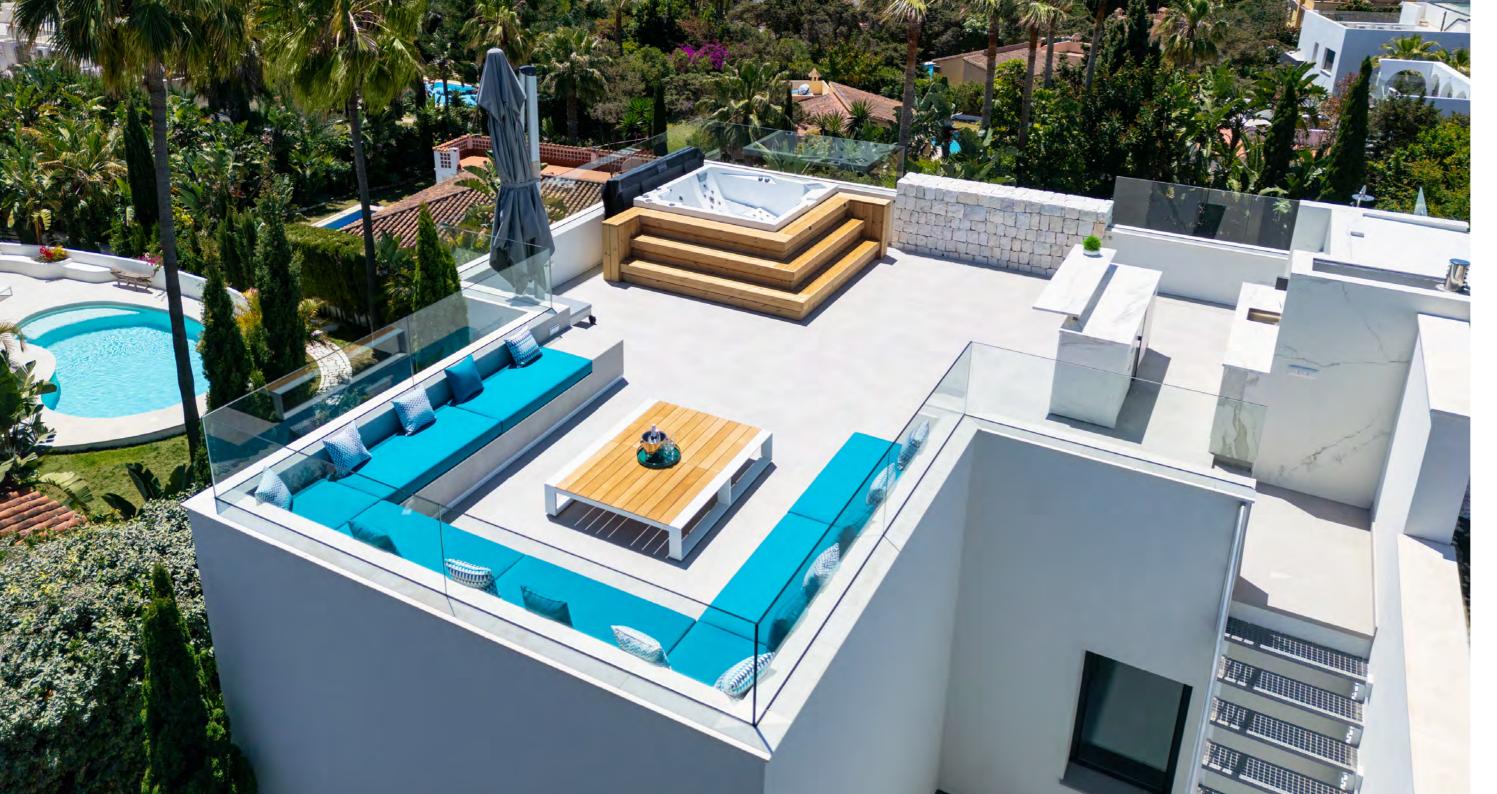

A private gym with garden views enhances your wellbeing, ensuring every workout is an inspiration. The rooftop features a high-end jacuzzi, comfortable seating area and a bar where you can enjoy enchanting sunsets with sea views.