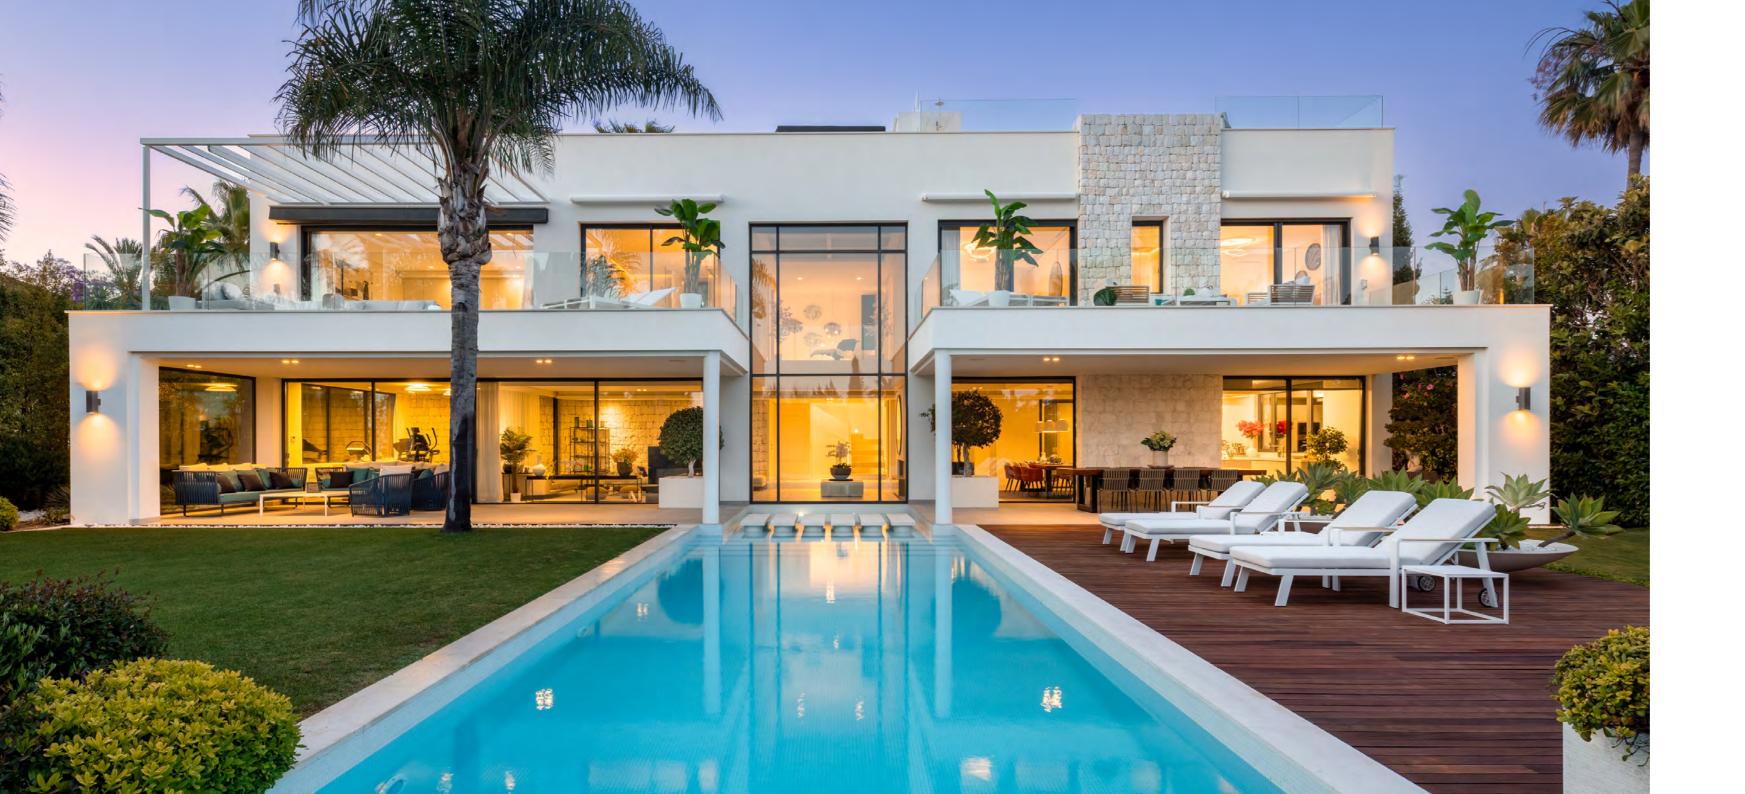

Beds: 4 | Baths: 4+1 | Plot: 1.350m<sup>2</sup> | Built: 329m<sup>2</sup> | Parking: 3 | Orientation: S

The villa is set within a beautifully manicured garden, providing lush greenery for added privacy and serenity. The private 14m long outdoor pool is perfect for year-round enjoyment, while the generous terraces cater to alfresco dining and relaxing in style.

Villa Natura is not just a home; it's an embodiment of luxury and sophistication. Inside, the villa features a double height living area illuminated by two story windows that frame breathtaking views of the manicured garden and the 14m heated swimming pool.

A private gym with garden views enhances your wellbeing, ensuring every workout is an inspiration. The rooftop features a high-end jacuzzi, comfortable seating area and a bar where you can enjoy enchanting sunsets with sea views.