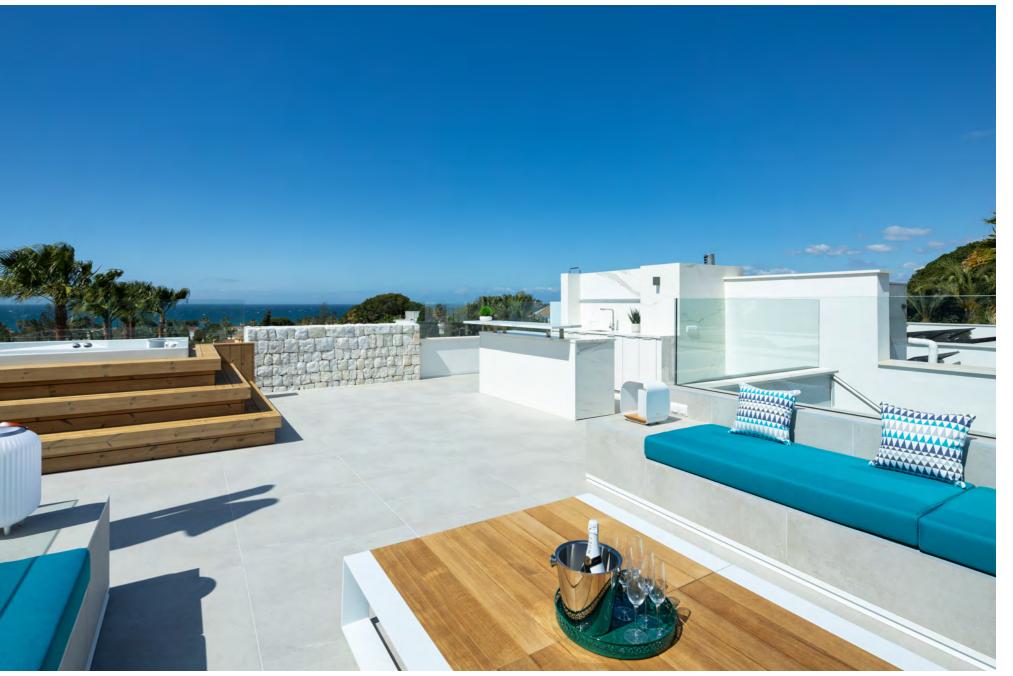

A private gym with garden views enhances your wellbeing, ensuring every workout is an inspiration. The rooftop features a high-end jacuzzi, comfortable seating area and a bar where you can enjoy enchanting sunsets with sea views.