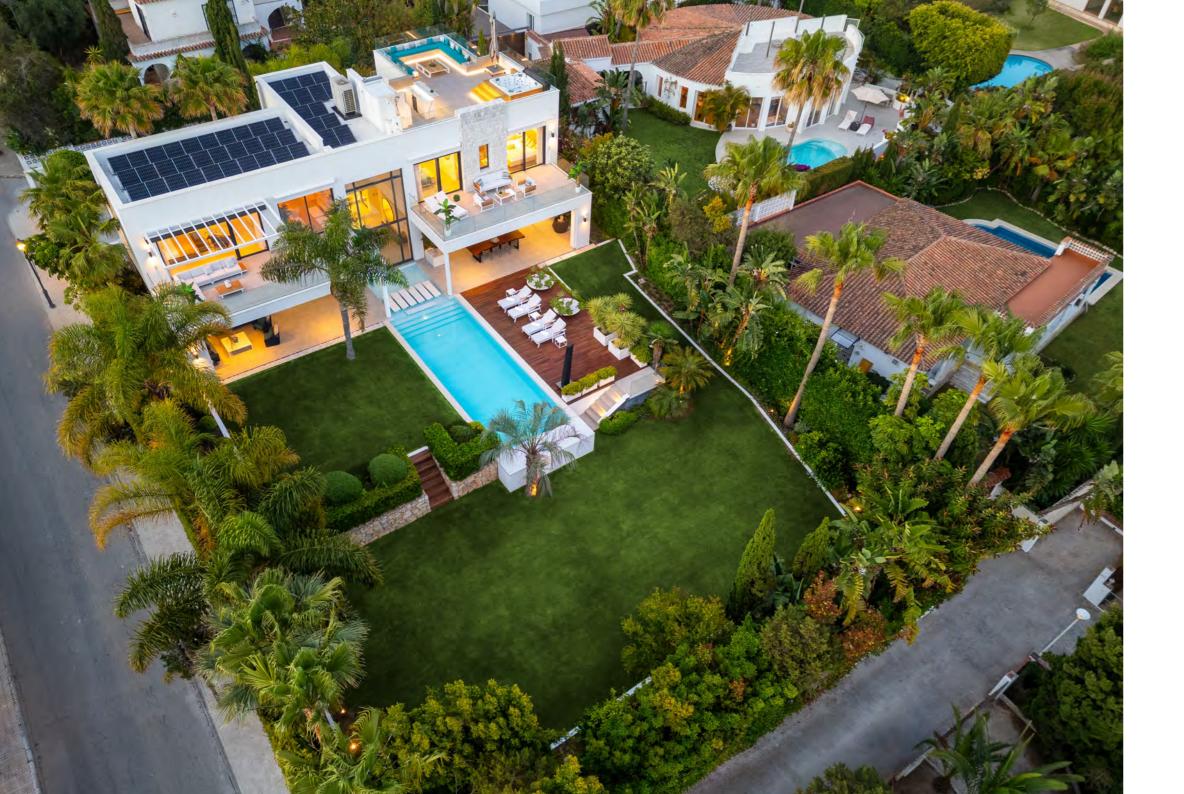

Beds: 4 | Baths: 4+1 | Plot: 1.350m<sup>2</sup> | Built: 329m<sup>2</sup> | Parking: 3 | Orientation: S

The villa is set within a beautifully manicured garden, providing lush greenery for added privacy and serenity. The private 14m long outdoor pool is perfect for year-round enjoyment, while the generous terraces cater to alfresco dining and relaxing in style.

Villa Natura is not just a home; it's an embodiment of luxury and sophistication. Inside, the villa features a double height living area illuminated by two story windows that frame breathtaking views of the manicured garden and the 14m heated swimming pool.

Steps away from the beach and close to Marbella Centre, this property is ideally situated for both convenience and tranquillity, offering stunning sea and mountain views. With every detail thoughtfully designed to provide the highest levels of luxury and convenience, Villa Natura stands as the epitome of sophisticated living in Marbella East.