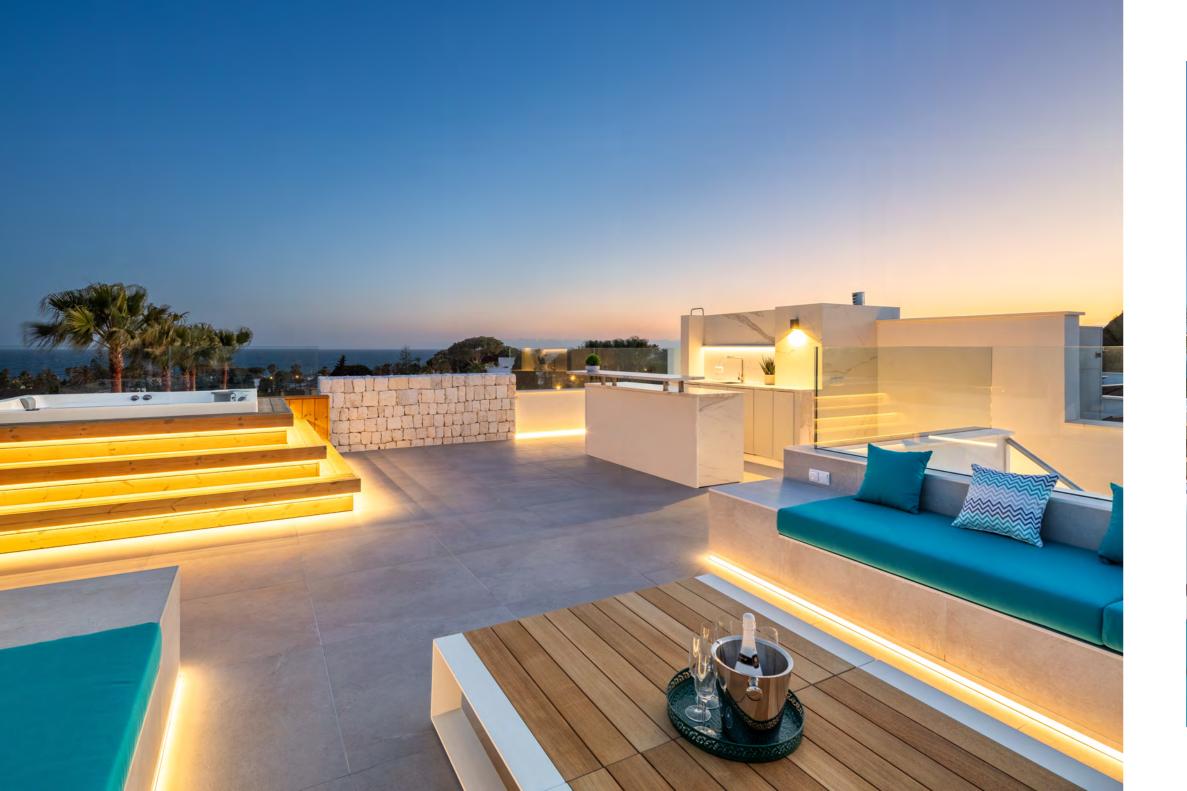

A private gym with garden views enhances your wellbeing, ensuring every workout is an inspiration. The rooftop features a high-end jacuzzi, comfortable seating area and a bar where you can enjoy enchanting sunsets with sea views.