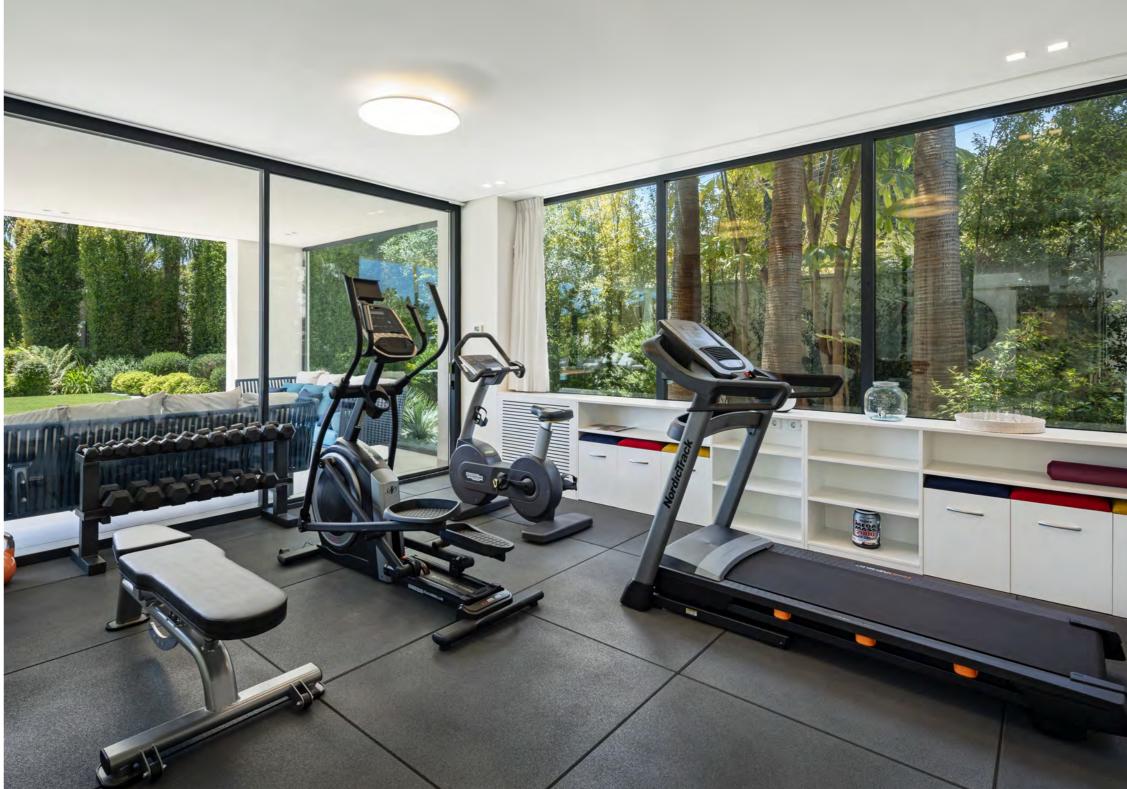

A private gym with garden views enhances your wellbeing, ensuring every workout is an inspiration. The rooftop features a high-end jacuzzi, comfortable seating area and a bar where you can enjoy enchanting sunsets with sea views.