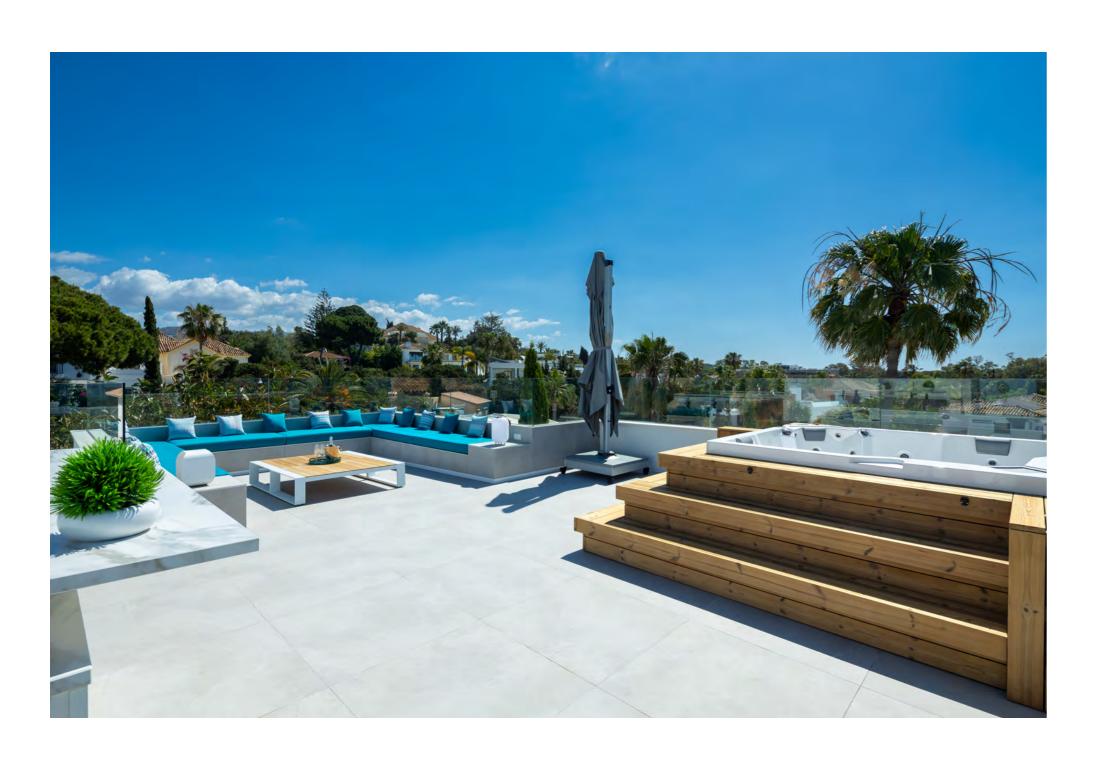

A private gym with garden views enhances your wellbeing, ensuring every workout is an inspiration. The rooftop features a high-end jacuzzi, comfortable seating area and a bar where you can enjoy enchanting sunsets with sea views.