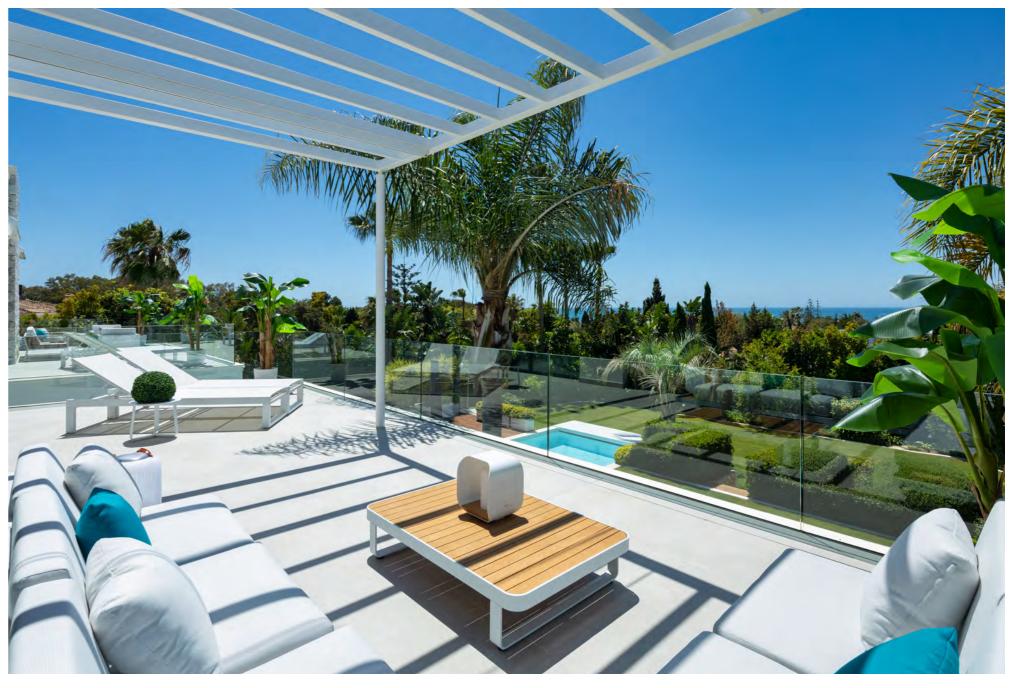

Beds: 4 | Baths: 4+1 | Plot: 1.350m<sup>2</sup> | Built: 329m<sup>2</sup> | Parking: 3 | Orientation: S

The villa is set within a beautifully manicured garden, providing lush greenery for added privacy and serenity. The private 14m long outdoor pool is perfect for year-round enjoyment, while the generous terraces cater to alfresco dining and relaxing in style.

Villa Natura is not just a home; it's an embodiment of luxury and sophistication. Inside, the villa features a double height living area illuminated by two story windows that frame breathtaking views of the manicured garden and the 14m heated swimming pool.

A private gym with garden views enhances your wellbeing, ensuring every workout is an inspiration. The rooftop features a high-end jacuzzi, comfortable seating area and a bar where you can enjoy enchanting sunsets with sea views.