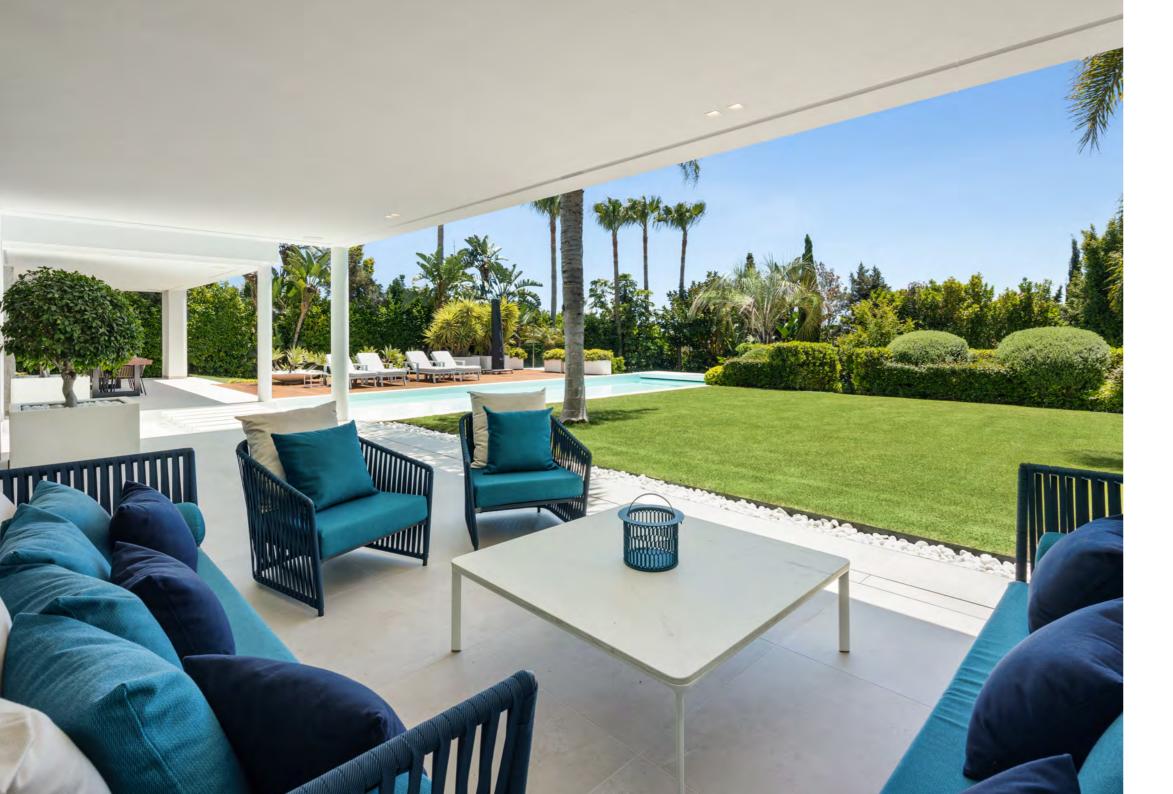

Beds: 4 | Baths: 4+1 | Plot: 1.350m<sup>2</sup> | Built: 329m<sup>2</sup> | Parking: 3 | Orientation: S

The villa is set within a beautifully manicured garden, providing lush greenery for added privacy and serenity. The private 14m long outdoor pool is perfect for year-round enjoyment, while the generous terraces cater to alfresco dining and relaxing in style.

Villa Natura is not just a home; it's an embodiment of luxury and sophistication. Inside, the villa features a double height living area illuminated by two story windows that frame breathtaking views of the manicured garden and the 14m heated swimming pool.