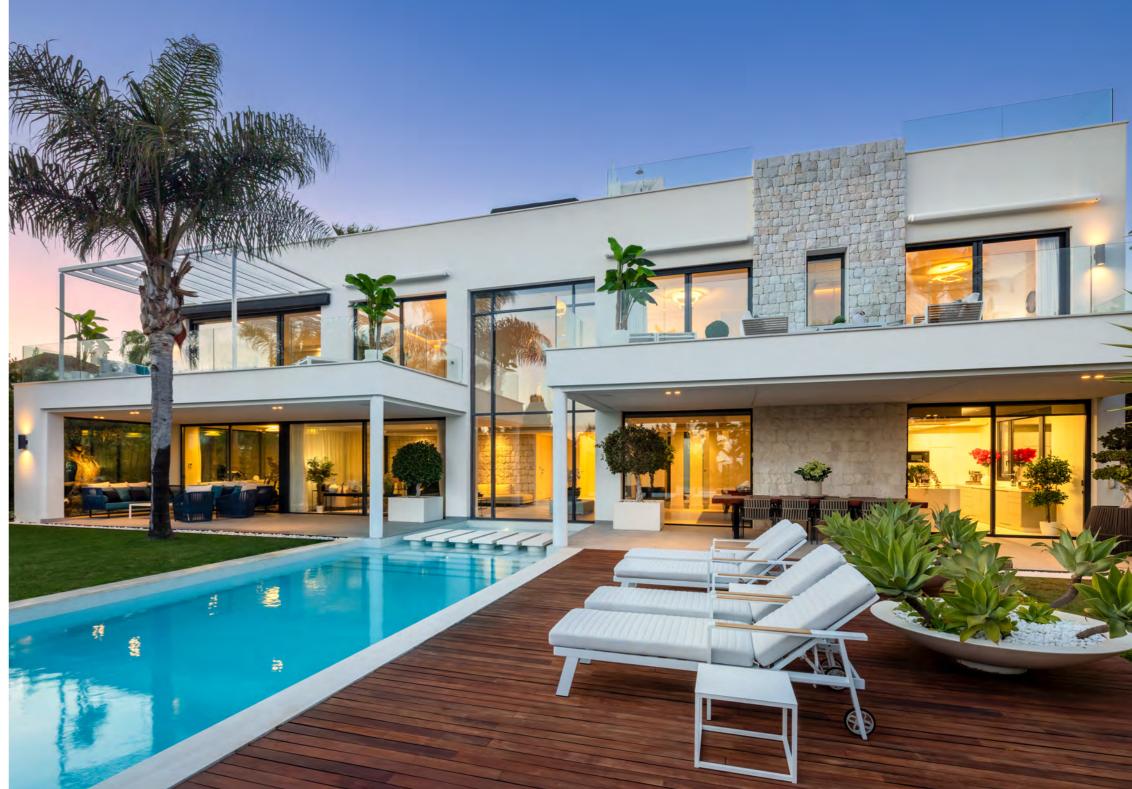

Beds: 4 | Baths: 4+1 | Plot: 1.350m<sup>2</sup> | Built: 329m<sup>2</sup> | Parking: 3 | Orientation: S

The villa is set within a beautifully manicured garden, providing lush greenery for added privacy and serenity. The private 14m long outdoor pool is perfect for year-round enjoyment, while the generous terraces cater to alfresco dining and relaxing in style.

The interiors reflect meticulous attention to detail, from the natural stone walls to the state-of-the-art kitchen equipped with modern appliances and a sophisticated island. Seamless transitions between the interior and exterior spaces are facilitated by convenient ground-floor terrace access.