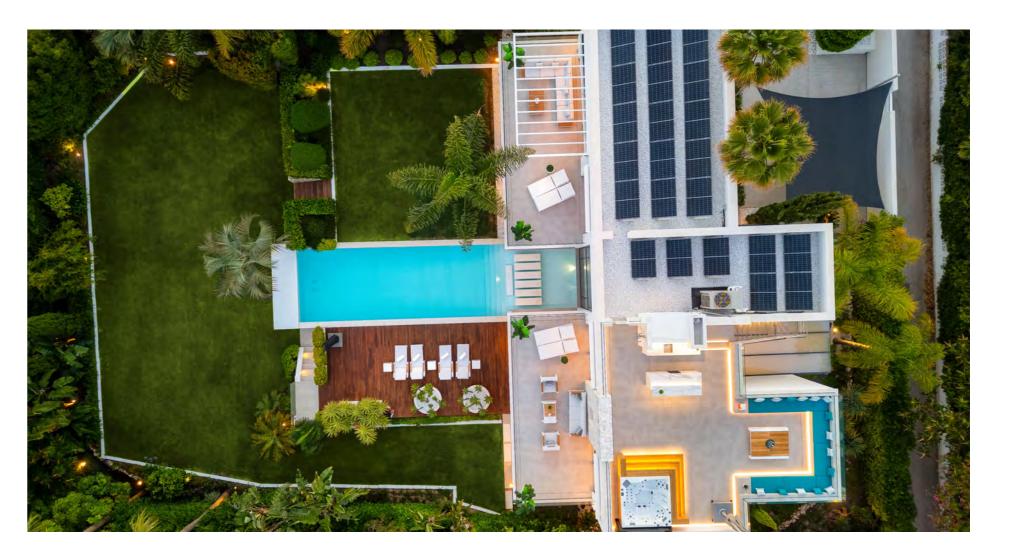

GROUND LEVEL UPPER LEVEL SOLARIUM

Beds: 4 | Baths: 4+1 | Plot: 1.350m<sup>2</sup> | Built: 329m<sup>2</sup> | Parking: 3 | Orientation: S

villanaturamarbesa.es