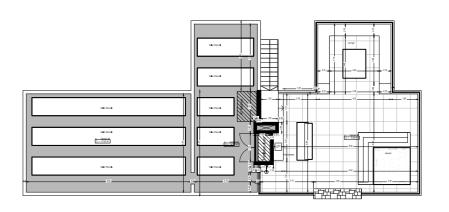

GROUND LEVEL UPPER LEVEL SOLARIUM

Beds: 4 | Baths: 4+1 | Plot: 1.350m<sup>2</sup> | Built: 329m<sup>2</sup> | Parking: 3 | Orientation: S

villanaturamarbesa.es