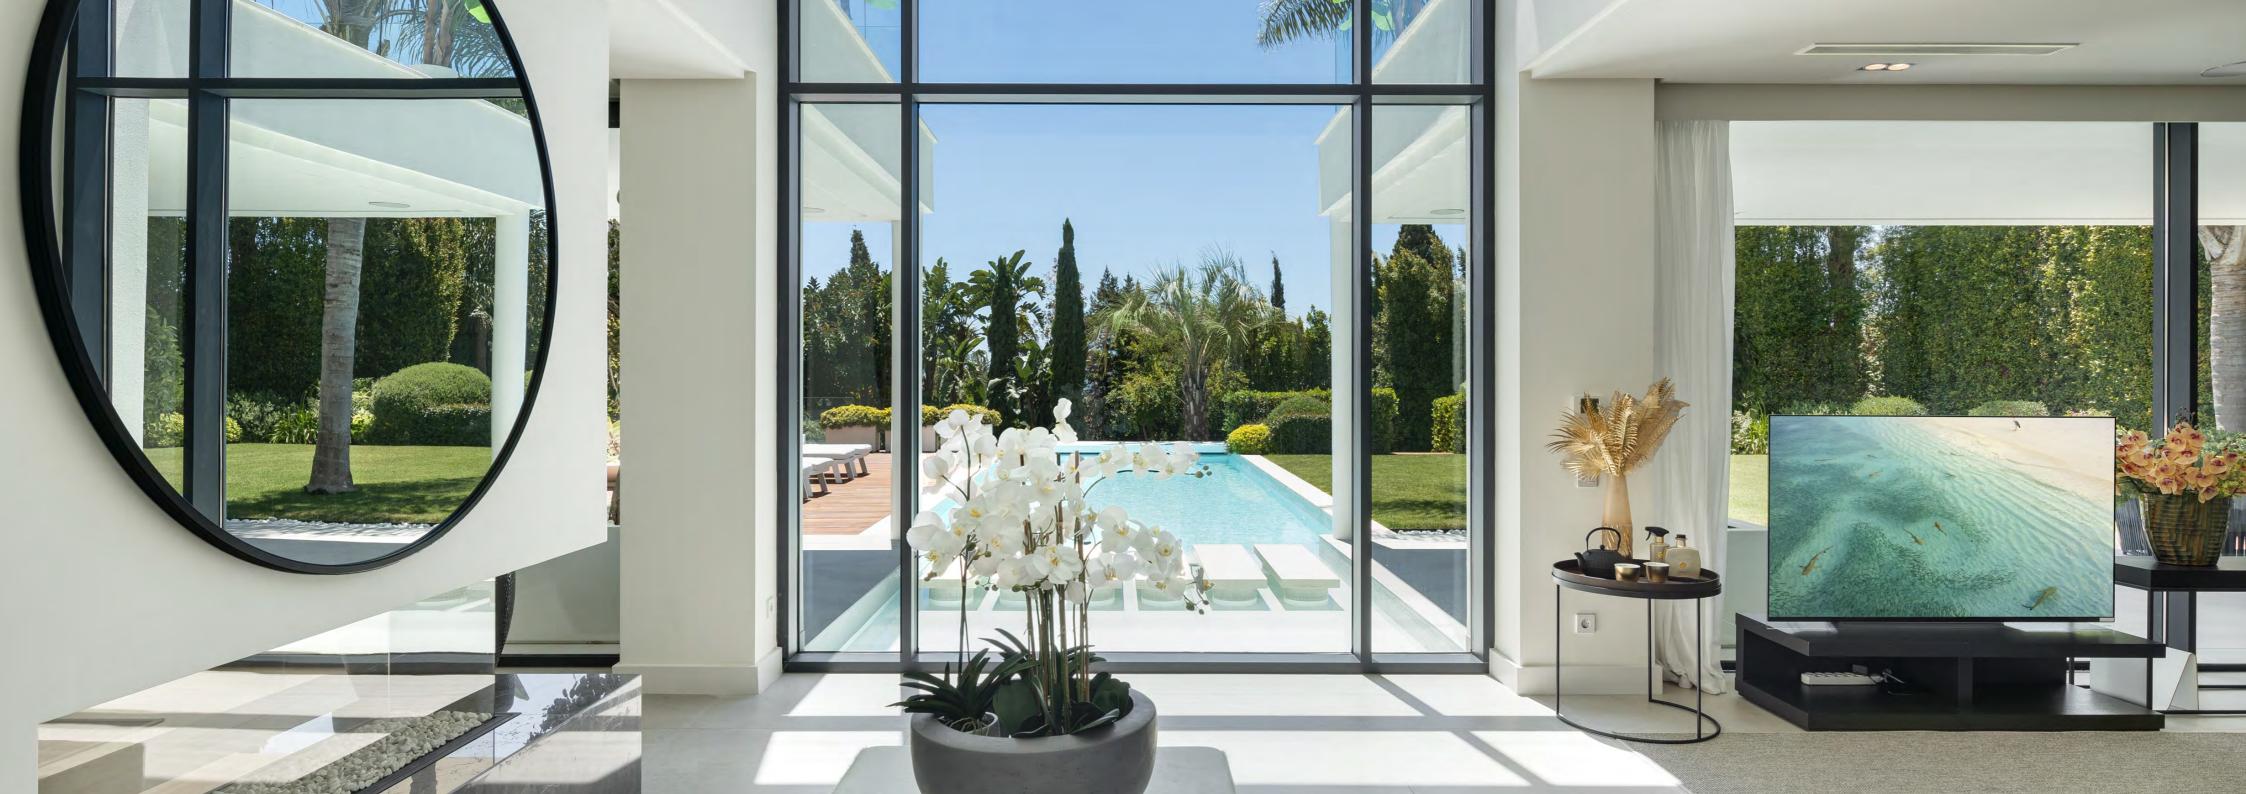

Villa Natura is not just a home; it's an embodiment of luxury and sophistication. Inside, the villa features a double height living area illuminated by two story windows that frame breathtaking views of the manicured garden and the 14m heated swimming pool.

The interiors reflect meticulous attention to detail, from the natural stone walls to the state-of-the-art kitchen equipped with modern appliances and a sophisticated island. Seamless transitions between the interior and exterior spaces are facilitated by convenient ground-floor terrace access.