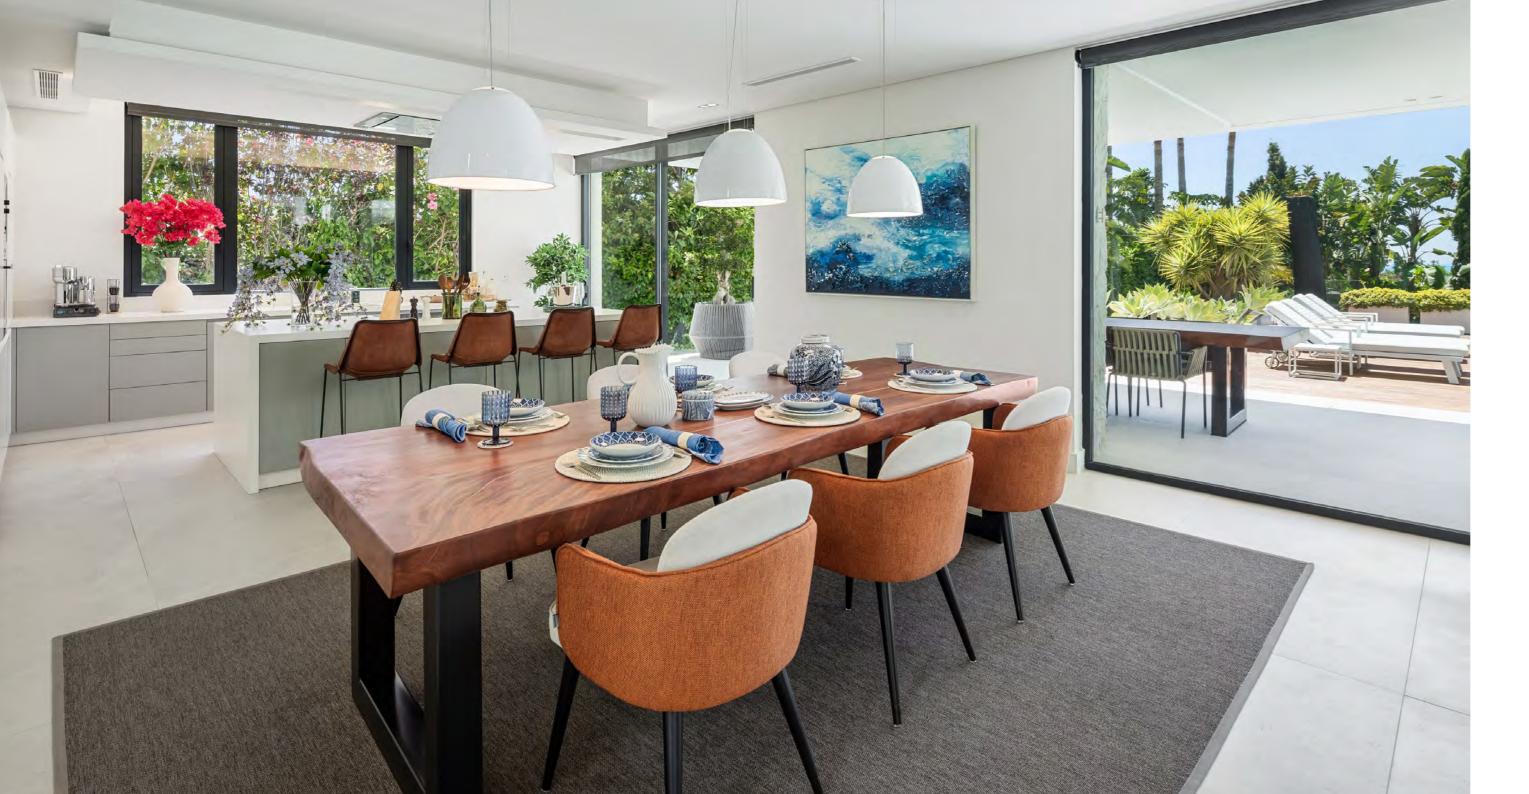

Villa Natura is not just a home; it's an embodiment of luxury and sophistication. Inside, the villa features a double height living area illuminated by two story windows that frame breathtaking views of the manicured garden and the 14m heated swimming pool.

The interiors reflect meticulous attention to detail, from the natural stone walls to the state-of-the-art kitchen equipped with modern appliances and a sophisticated island. Seamless transitions between the interior and exterior spaces are facilitated by convenient ground-floor terrace access.