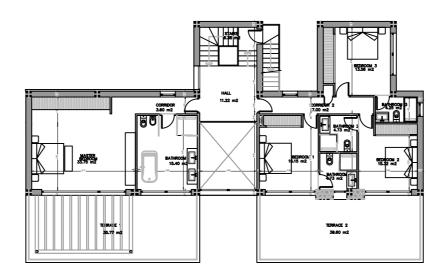

GROUND LEVEL UPPER LEVEL SOLARIUM

Beds: 4 | Baths: 4+1 | Plot: 1.350m<sup>2</sup> | Built: 329m<sup>2</sup> | Parking: 3 | Orientation: S

villanaturamarbesa.es