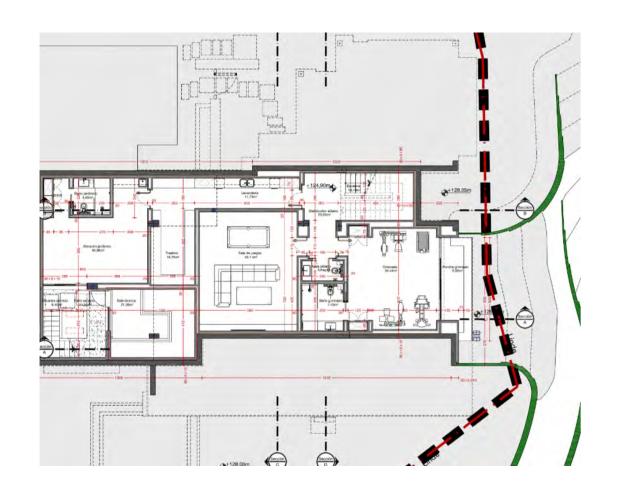

## LOWER LEVEL GROUND LEVEL UPPER LEVEL

Beds: 6 | Baths: 7+3 | Plot: 950m<sup>2</sup> | Built: 630m<sup>2</sup> | Parking: 2 | Orientation: S

thehills5.es