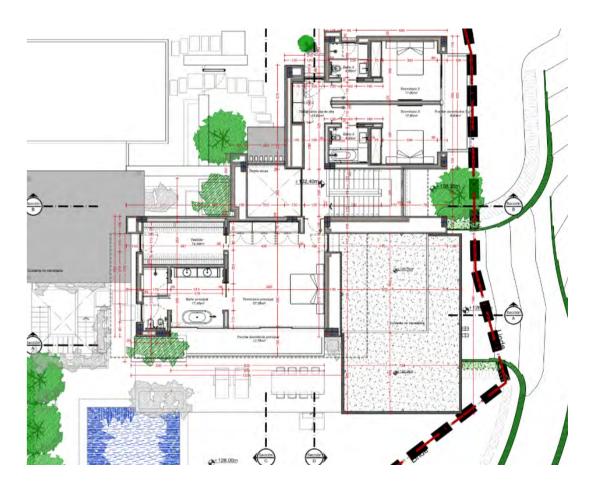

## LOWER LEVEL GROUND LEVEL UPPER LEVEL

Beds: 6 | Baths: 7+3 | Plot: 950m<sup>2</sup> | Built: 630m<sup>2</sup> | Parking: 2 | Orientation: S

thehills5.es