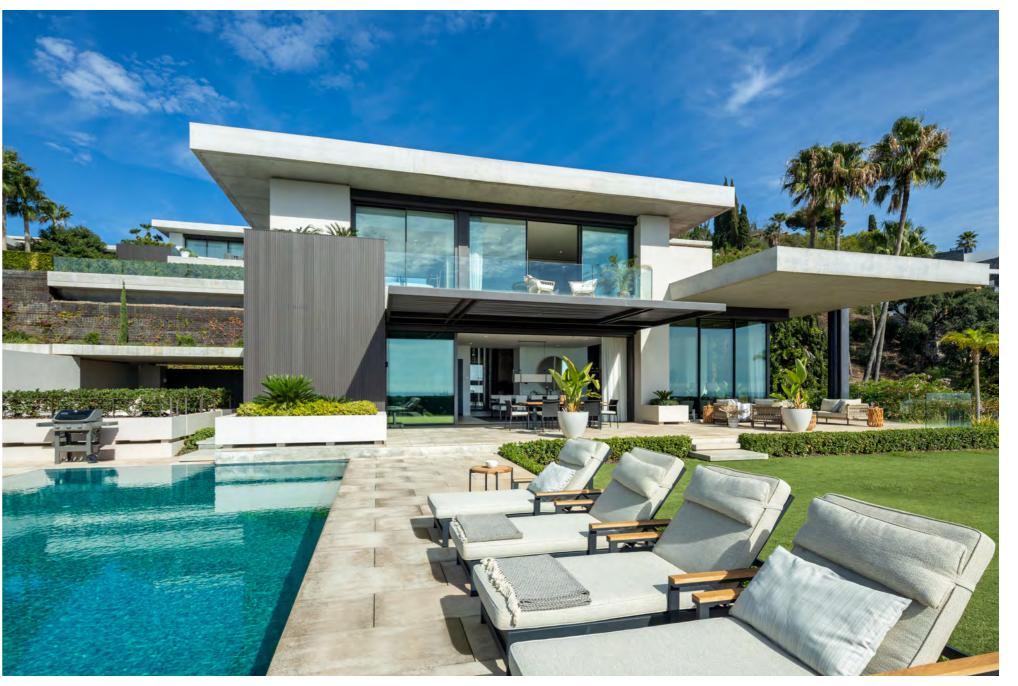

Beds: 6 | Baths: 7+3 | Plot: 950m<sup>2</sup> | Built: 630m<sup>2</sup> | Parking: 2 | Orientation: S

This stunning villa boasts panoramic views extending to the African coastline and Gibraltar on clear days. Outside, expansive terraces invite relaxation with breathtaking vistas, while The Hills' gated community provides 24/7 security and a private guard for peace of mind.

Residents can also enjoy top-tier amenities, including an entertainment room and a private cinema.

The Hills 5 offers a prime location in La Quinta. Its privileged location allows for privacy and security, as well as convenient access to a plethora of nearby amenities, and areas such as Benahavis town, San Pedro de Alcántara and Nueva Andalucía.