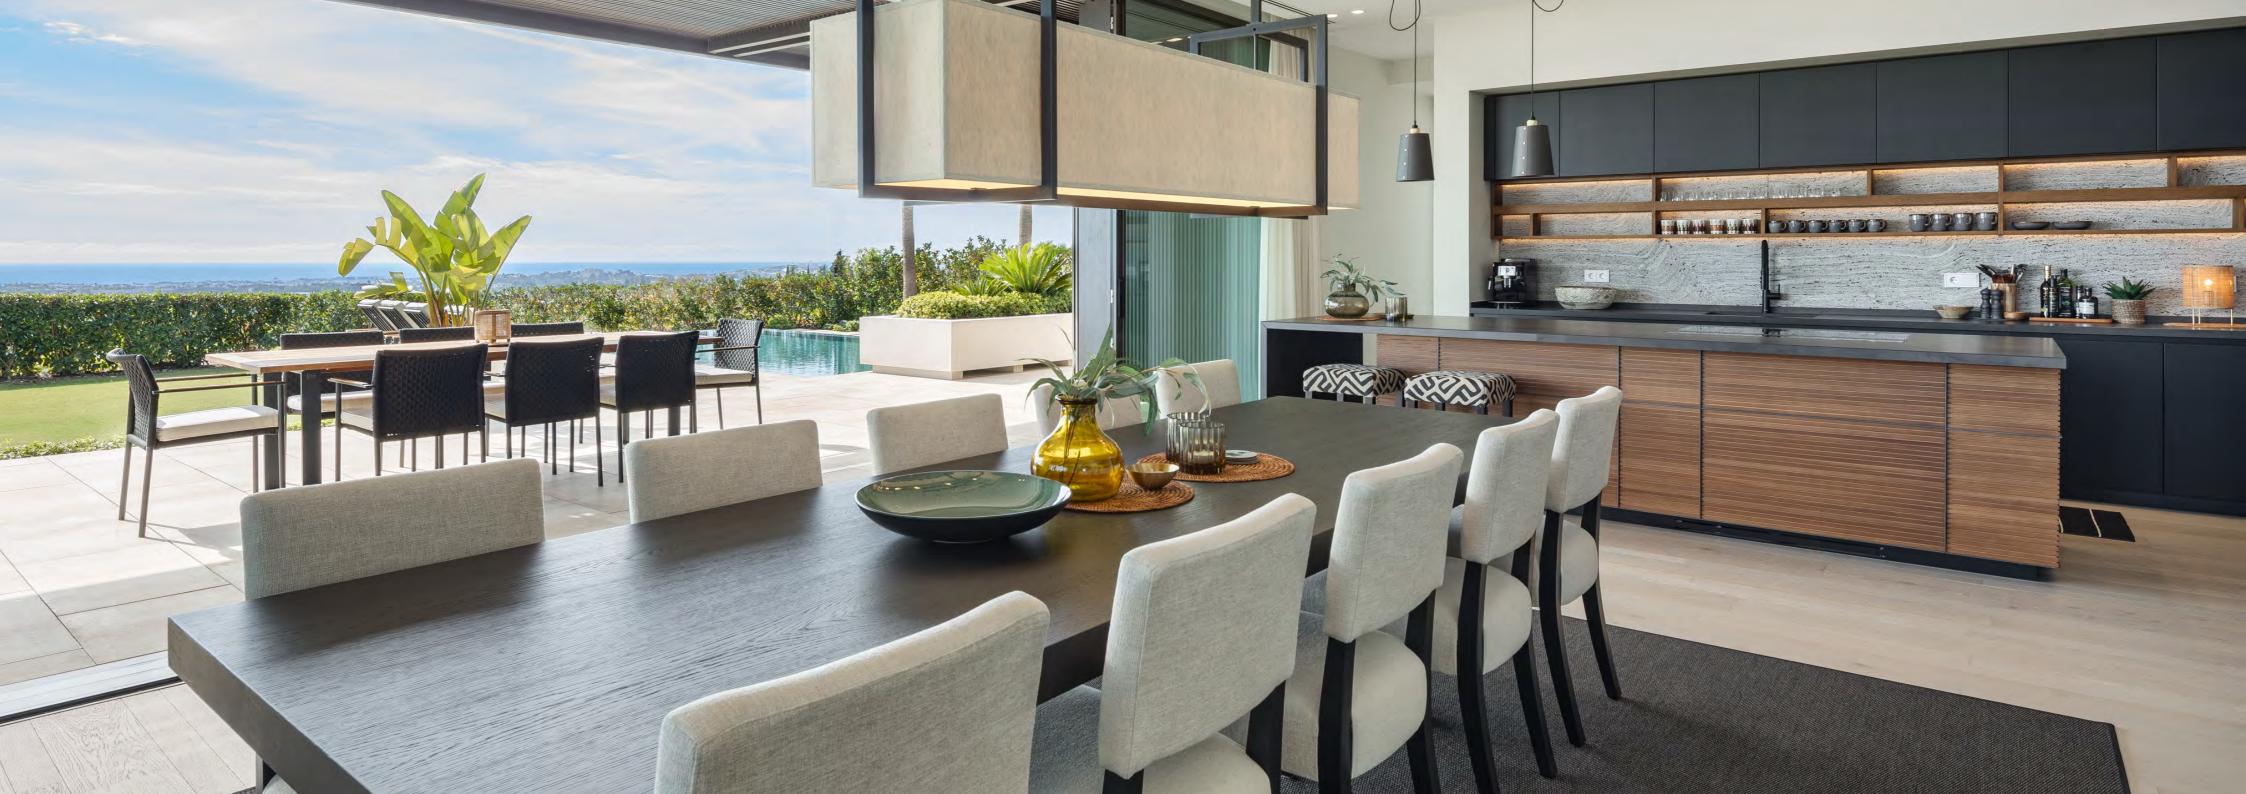

Beds: 6 | Baths: 7+3 | Plot: 950m<sup>2</sup> | Built: 630m<sup>2</sup> | Parking: 2 | Orientation: S

This stunning villa boasts panoramic views extending to the African coastline and Gibraltar on clear days. Outside, expansive terraces invite relaxation with breathtaking vistas, while The Hills' gated community provides 24/7 security and a private guard for peace of mind.

The state-of-the-art kitchen, equipped with premium appliances, is a culinary enthusiast's dream, blending elegance with functionality for both gourmet and everyday cooking.

The villa's interiors are the epitome of modern luxury, thoughtfully designed to create a sophisticated yet welcoming atmosphere.