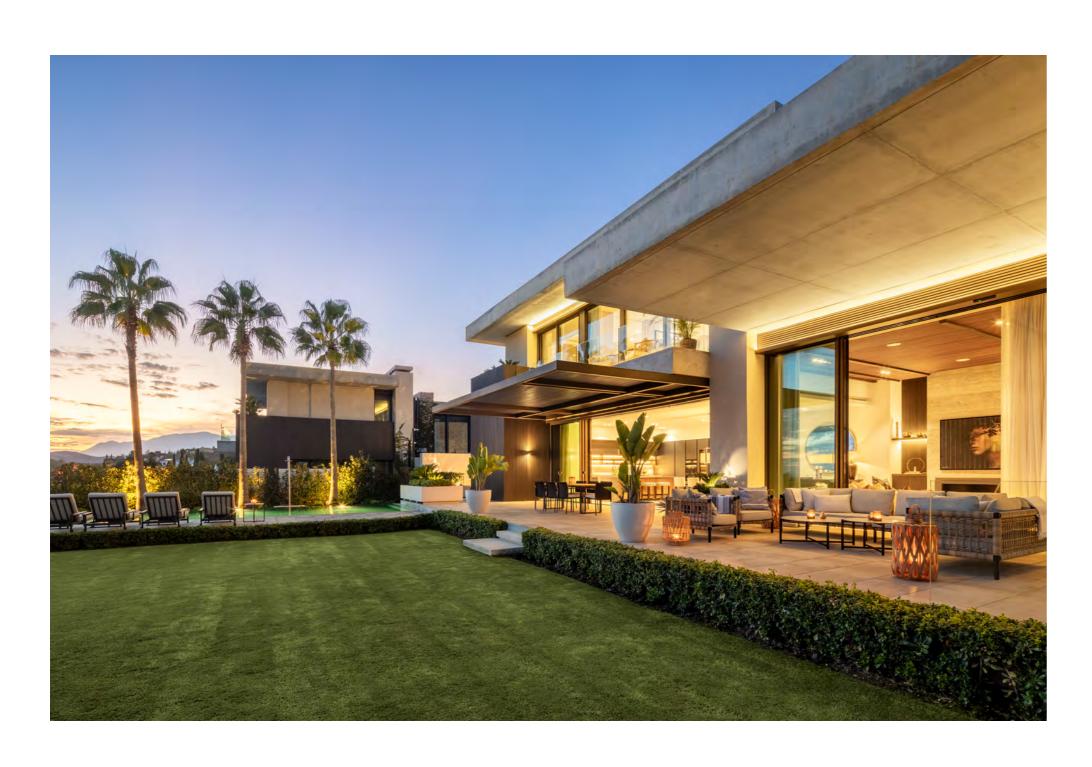

The state-of-the-art kitchen, equipped with premium appliances, is a culinary enthusiast's dream, blending elegance with functionality for both gourmet and everyday cooking.

The villa's interiors are the epitome of modern luxury, thoughtfully designed to create a sophisticated yet welcoming atmosphere.

With six luxurious bedrooms, this property offers an exceptional lifestyle enhanced by Marbella's 320 days of sunshine.

Additionally, the lower floor features a fully equipped housekeeper or au pair apartment, offering optimal privacy and convenience for household staff or guests.