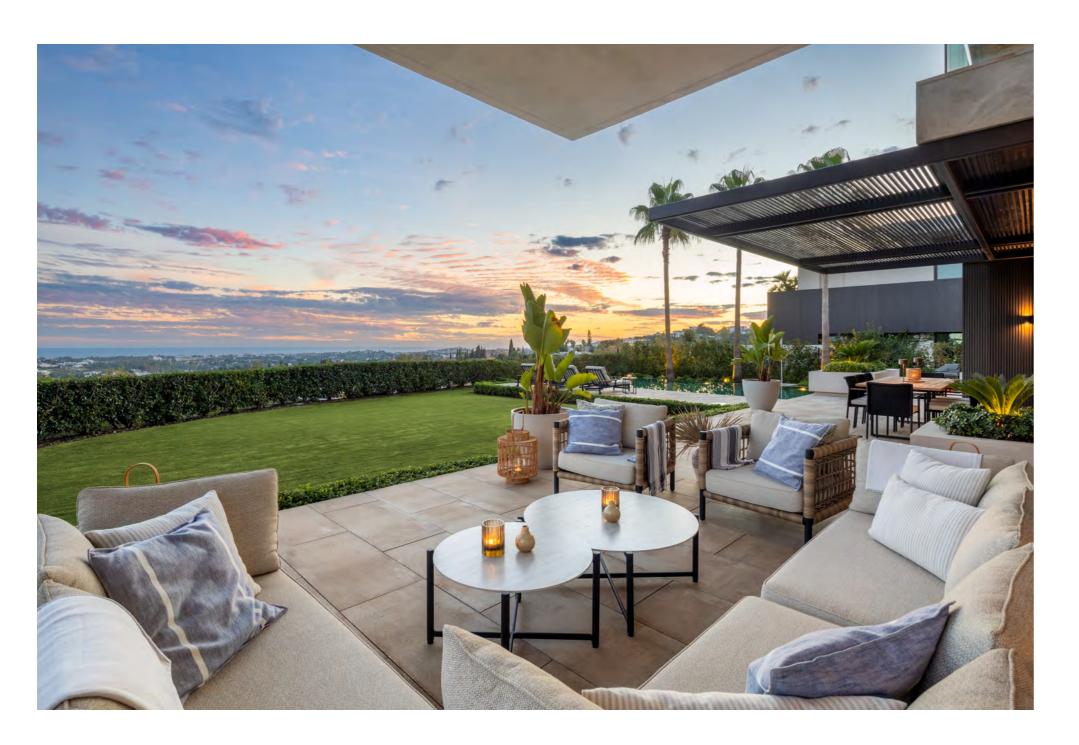

Beds: 6 | Baths: 7+3 | Plot: 950m<sup>2</sup> | Built: 630m<sup>2</sup> | Parking: 2 | Orientation: S

This stunning villa boasts panoramic views extending to the African coastline and Gibraltar on clear days. Outside, expansive terraces invite relaxation with breathtaking vistas, while The Hills' gated community provides 24/7 security and a private guard for peace of mind.

Residents can also enjoy top-tier amenities, including an entertainment room and a private cinema.

The Hills 5 offers a prime location in La Quinta. Its privileged location allows for privacy and security, as well as convenient access to a plethora of nearby amenities, and areas such as Benahavis town, San Pedro de Alcántara and Nueva Andalucía.