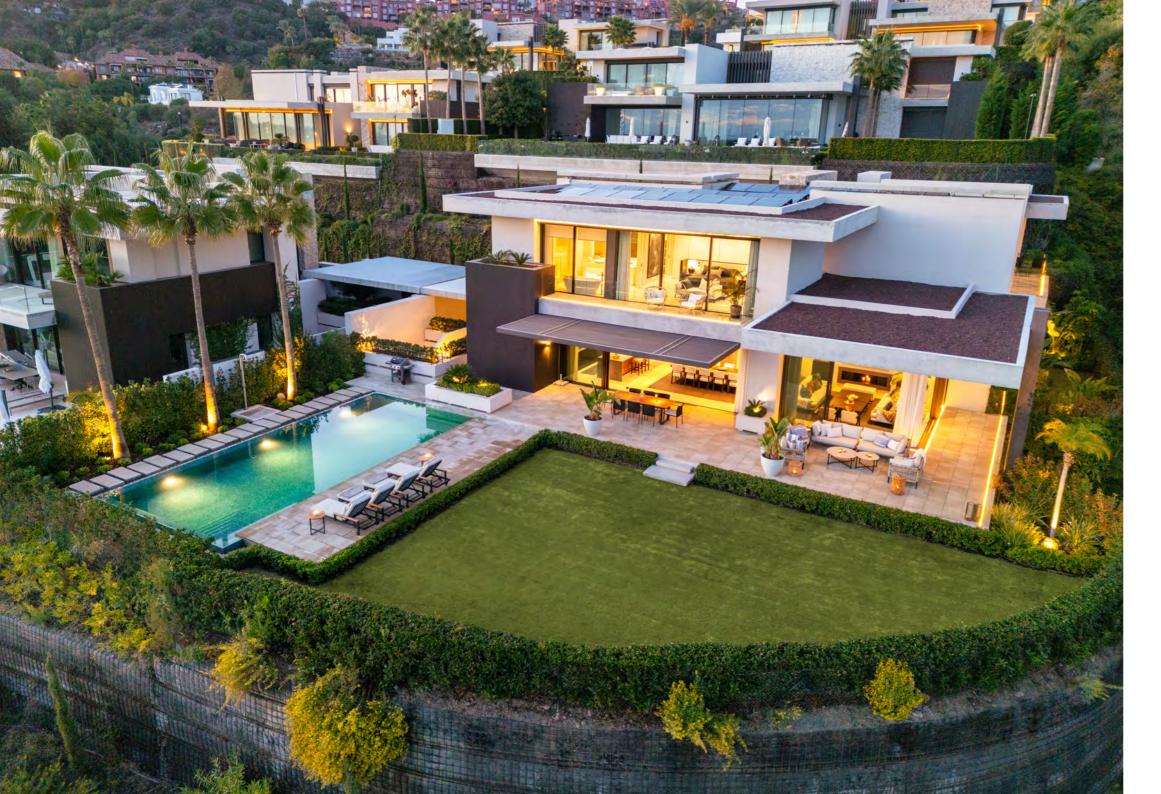

## IMPRESSIVE VILLA BY TOBAL ARQUITECTOS IN THE HILLS, LA QUINTA

The Hills 5 is a remarkable villa designed by the renowned architect Diego Tobal, set in a prime location in the exclusive La Quinta area.

Beds: 6 | Baths: 7+3 | Plot: 950m<sup>2</sup> | Built: 630m<sup>2</sup> | Parking: 2 | Orientation: S

This stunning villa boasts panoramic views extending to the African coastline and Gibraltar on clear days. Outside, expansive terraces invite relaxation with breathtaking vistas, while The Hills' gated community provides 24/7 security and a private guard for peace of mind.

Residents can also enjoy top-tier amenities, including an entertainment room and a private cinema.

The Hills 5 offers a prime location in La Quinta. Its privileged location allows for privacy and security, as well as convenient access to a plethora of nearby amenities, and areas such as Benahavis town, San Pedro de Alcántara and Nueva Andalucía.