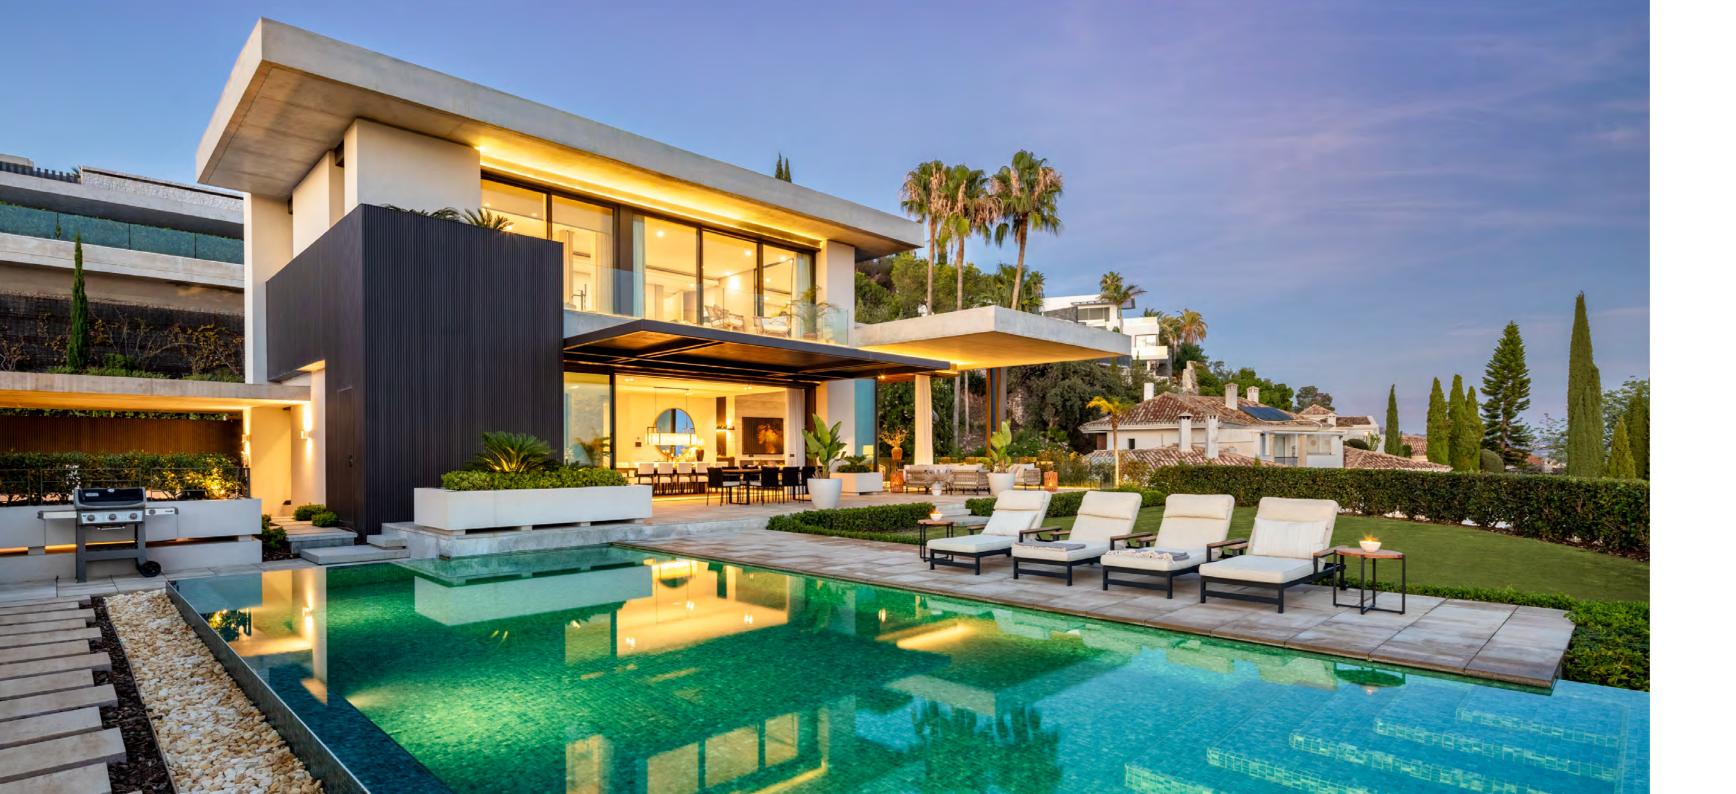

Beds: 6 | Baths: 7+3 | Plot: 950m<sup>2</sup> | Built: 630m<sup>2</sup> | Parking: 2 | Orientation: S

This stunning villa boasts panoramic views extending to the African coastline and Gibraltar on clear days. Outside, expansive terraces invite relaxation with breathtaking vistas, while The Hills' gated community provides 24/7 security and a private guard for peace of mind.

The state-of-the-art kitchen, equipped with premium appliances, is a culinary enthusiast's dream, blending elegance with functionality for both gourmet and everyday cooking.

The villa's interiors are the epitome of modern luxury, thoughtfully designed to create a sophisticated yet welcoming atmosphere.