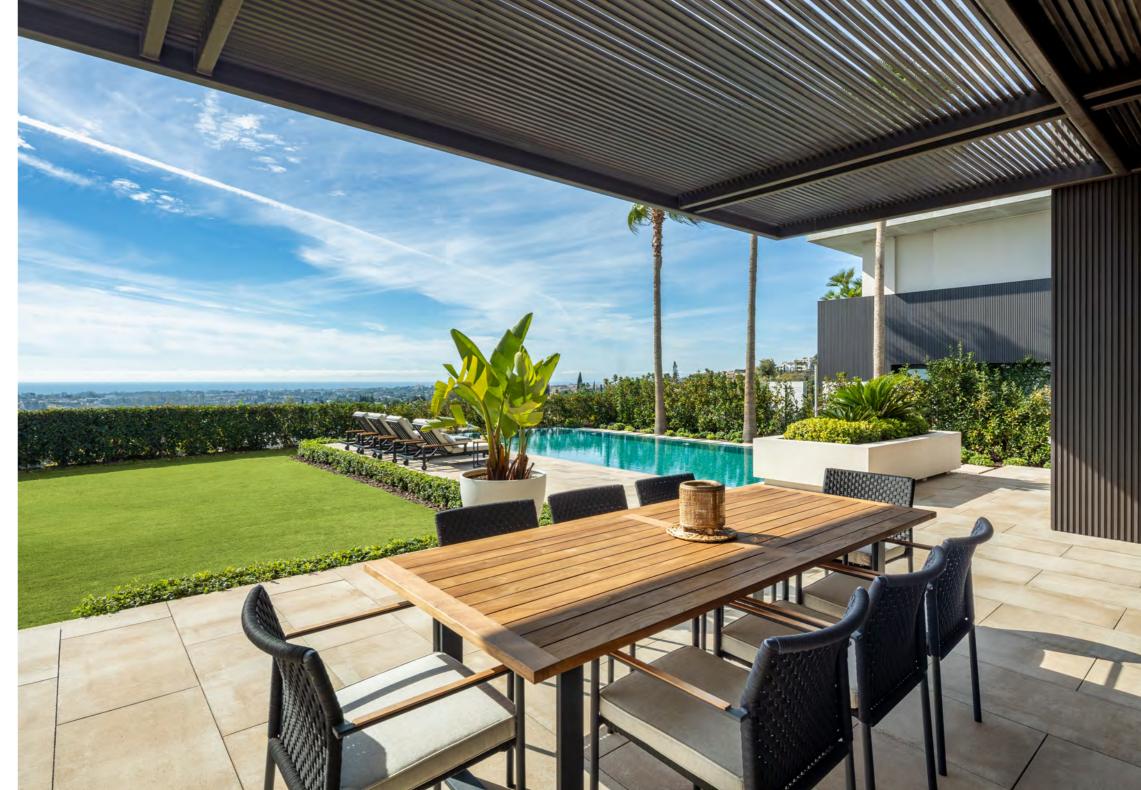

Beds: 6 | Baths: 7+3 | Plot: 950m<sup>2</sup> | Built: 630m<sup>2</sup> | Parking: 2 | Orientation: S

This stunning villa boasts panoramic views extending to the African coastline and Gibraltar on clear days. Outside, expansive terraces invite relaxation with breathtaking vistas, while The Hills' gated community provides 24/7 security and a private guard for peace of mind.

Residents can also enjoy top-tier amenities, including an entertainment room and a private cinema.

The Hills 5 offers a prime location in La Quinta. Its privileged location allows for privacy and security, as well as convenient access to a plethora of nearby amenities, and areas such as Benahavis town, San Pedro de Alcántara and Nueva Andalucía.