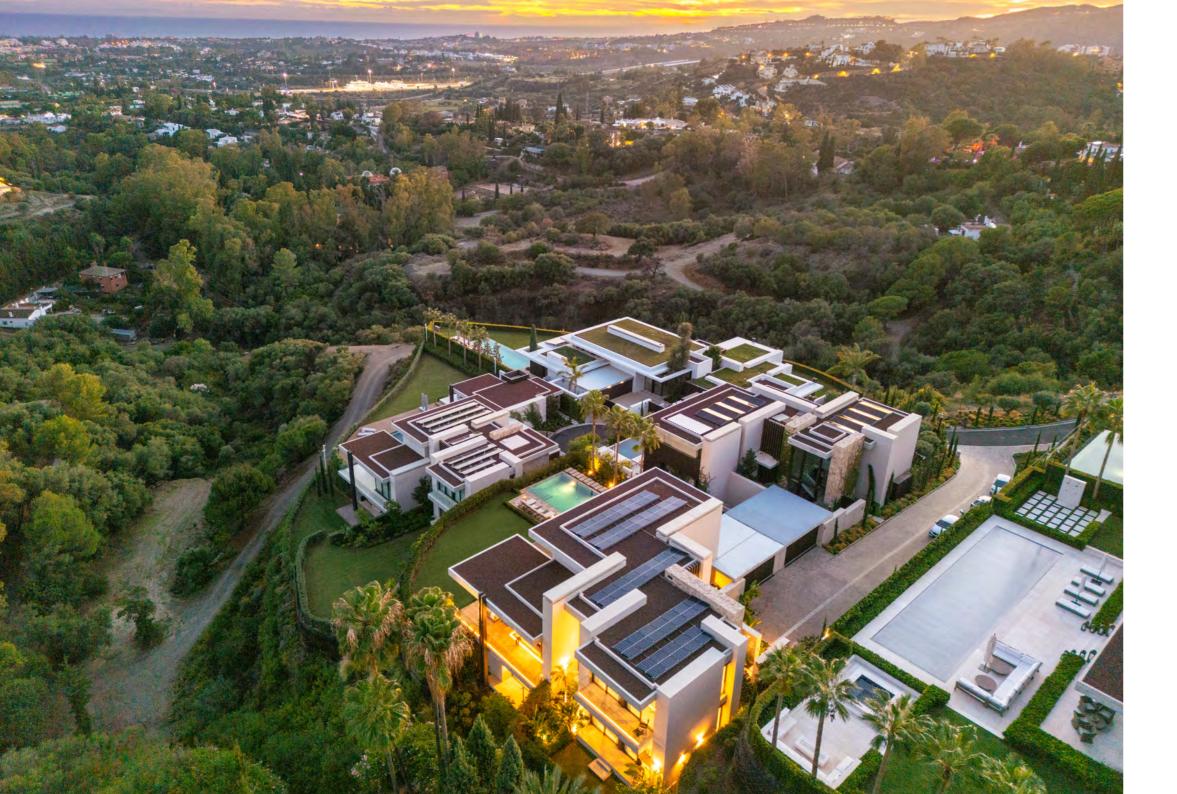

## IMPRESSIVE VILLA BY TOBAL ARQUITECTOS IN THE HILLS, LA QUINTA

The Hills 5 is a remarkable villa designed by the renowned architect Diego Tobal, set in a prime location in the exclusive La Quinta area.

Beds: 6 | Baths: 7+3 | Plot: 950m<sup>2</sup> | Built: 630m<sup>2</sup> | Parking: 2 | Orientation: S

This stunning villa boasts panoramic views extending to the African coastline and Gibraltar on clear days. Outside, expansive terraces invite relaxation with breathtaking vistas, while The Hills' gated community provides 24/7 security and a private guard for peace of mind.