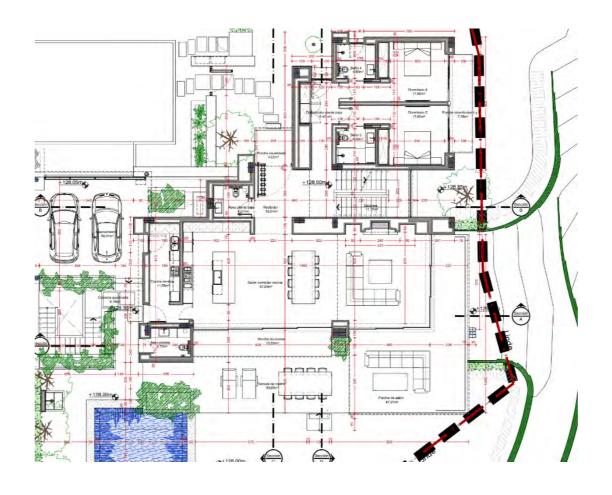

## LOWER LEVEL GROUND LEVEL UPPER LEVEL

Beds: 6 | Baths: 7+3 | Plot: 950m<sup>2</sup> | Built: 630m<sup>2</sup> | Parking: 2 | Orientation: S

thehills5.es