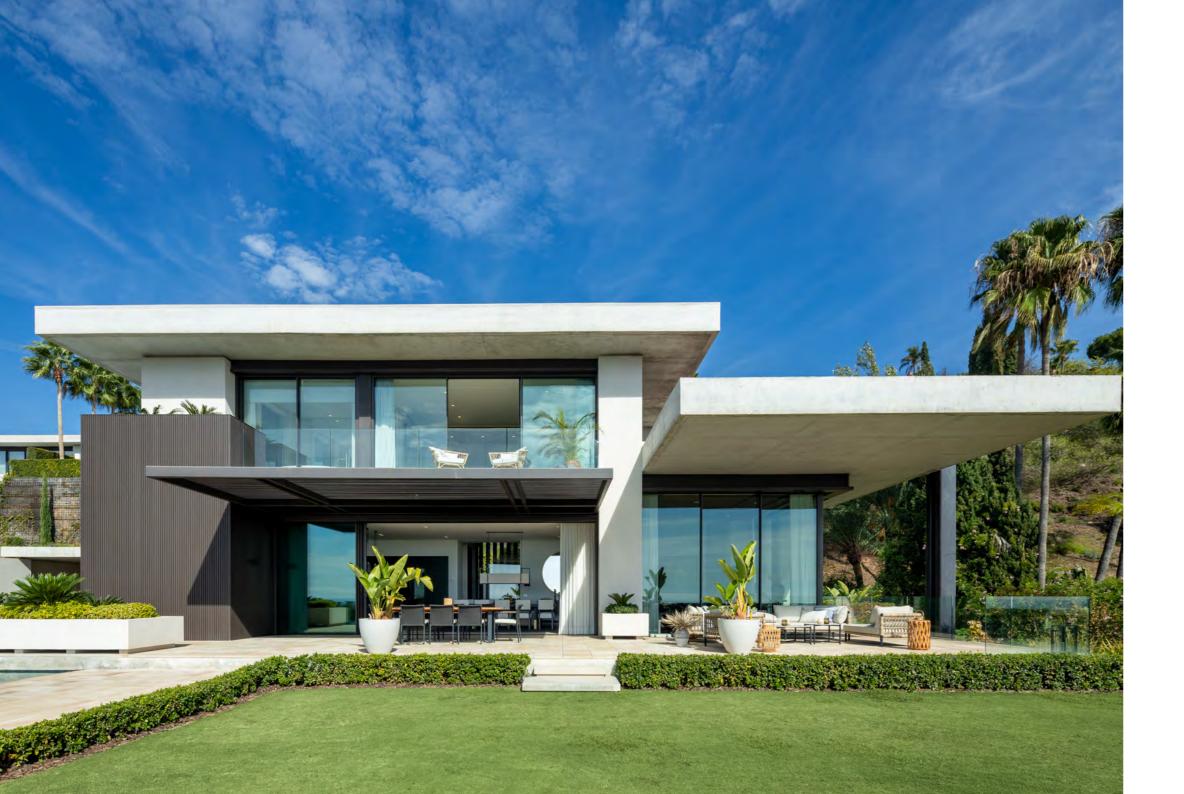

## IMPRESSIVE VILLA BY TOBAL ARQUITECTOS IN THE HILLS, LA QUINTA

The Hills 5 is a remarkable villa designed by the renowned architect Diego Tobal, set in a prime location in the exclusive La Quinta area.

Beds: 6 | Baths: 7+3 | Plot: 950m<sup>2</sup> | Built: 630m<sup>2</sup> | Parking: 2 | Orientation: S

This stunning villa boasts panoramic views extending to the African coastline and Gibraltar on clear days. Outside, expansive terraces invite relaxation with breathtaking vistas, while The Hills' gated community provides 24/7 security and a private guard for peace of mind.