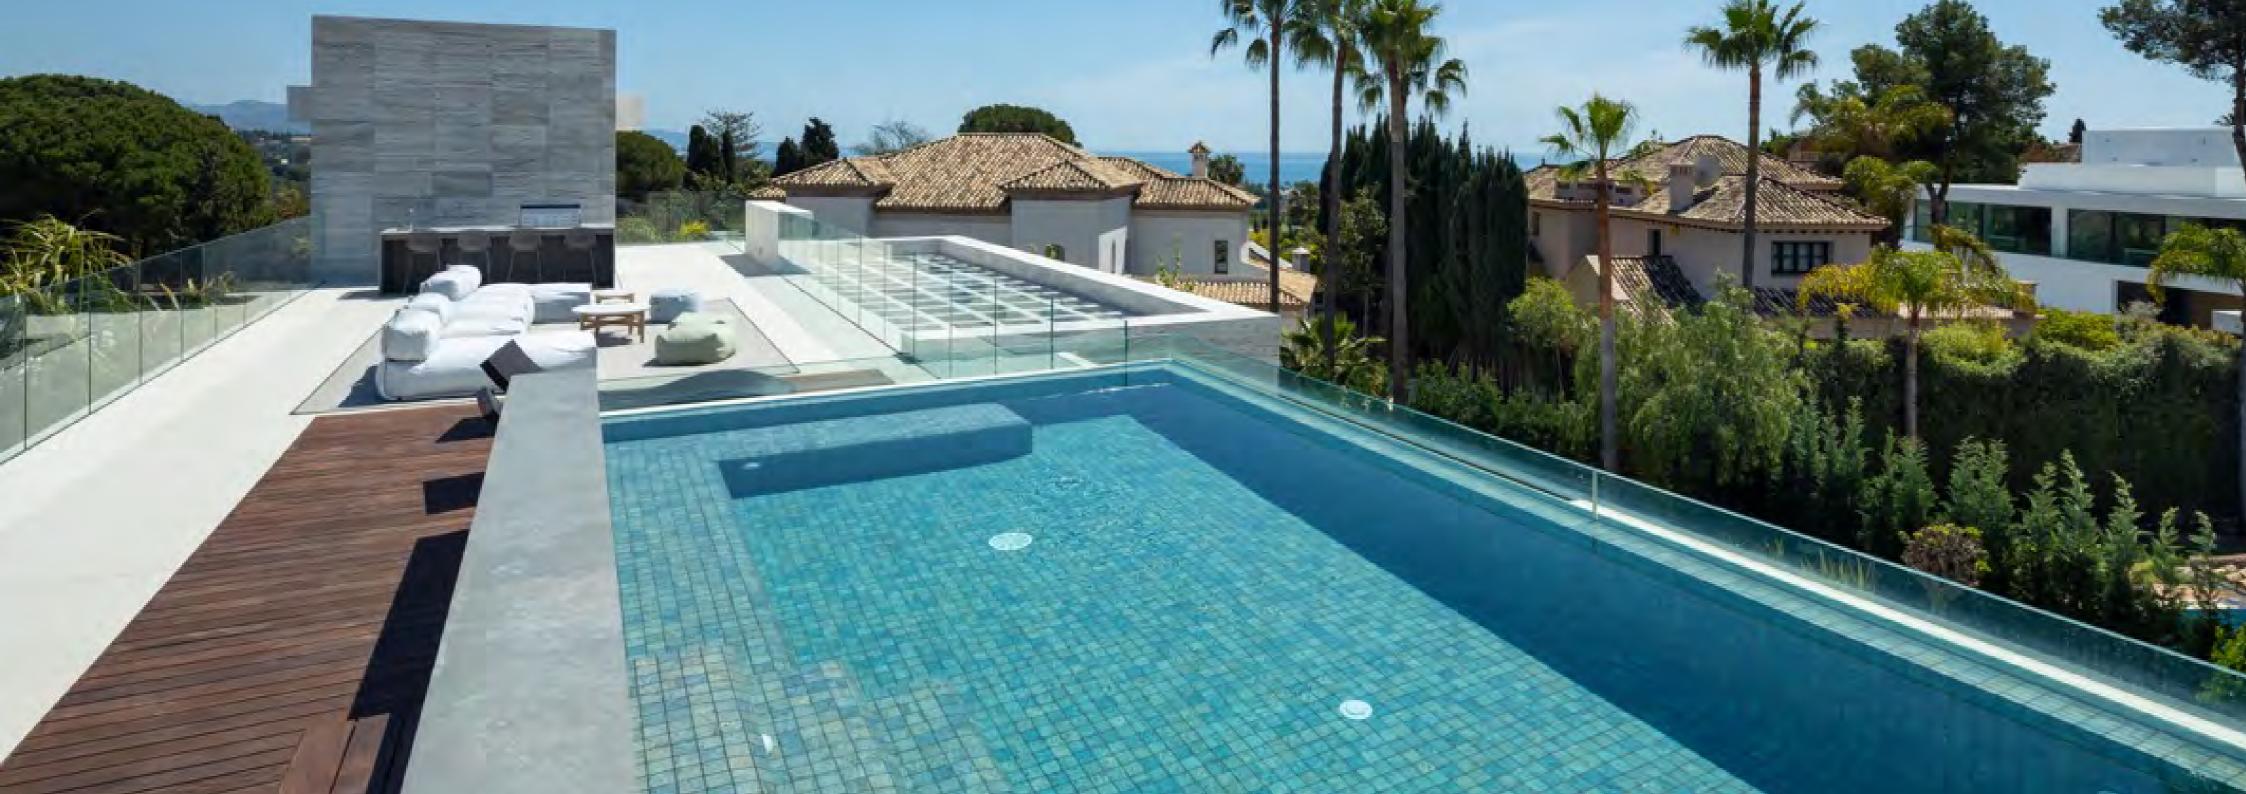

Step onto the generous terraces, designed for alfresco dining and chill-out areas, complete with an outdoor kitchenette and BBQ for outdoor entertaining. The incredible private pool is a highlight, featuring a sunken chill-out area for added luxury and entertainment.

The lower level is dedicated to amenities, including an incredible home gym, sauna, wine bodega, and an entertainment room with a custom bar. A generous garage provides ample space for cars.

The highlight of this property is the stunning solarium, offering panoramic views of the sea and mountain, as well as offering another private pool and outdoor kitchenette with a BBQ.