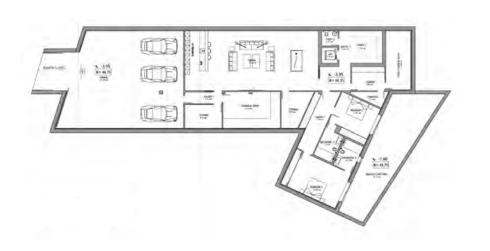

The lower level is dedicated to amenities, including an incredible home gym, sauna, wine bodega, and an entertainment room with a custom bar. A generous garage provides ample space for cars.

The highlight of this property is the stunning solarium, offering panoramic views of the sea and mountain, as well as offering another private pool and outdoor kitchenette with a BBQ.

LOWER LEVEL UPPER LEVEL SOLARIUM

Beds: 6 | Baths: 6+2 | Plot: 1.107m<sup>2</sup> | Built: 843m<sup>2</sup> | Parking: 4 | Orientation: S

rioverde47.es