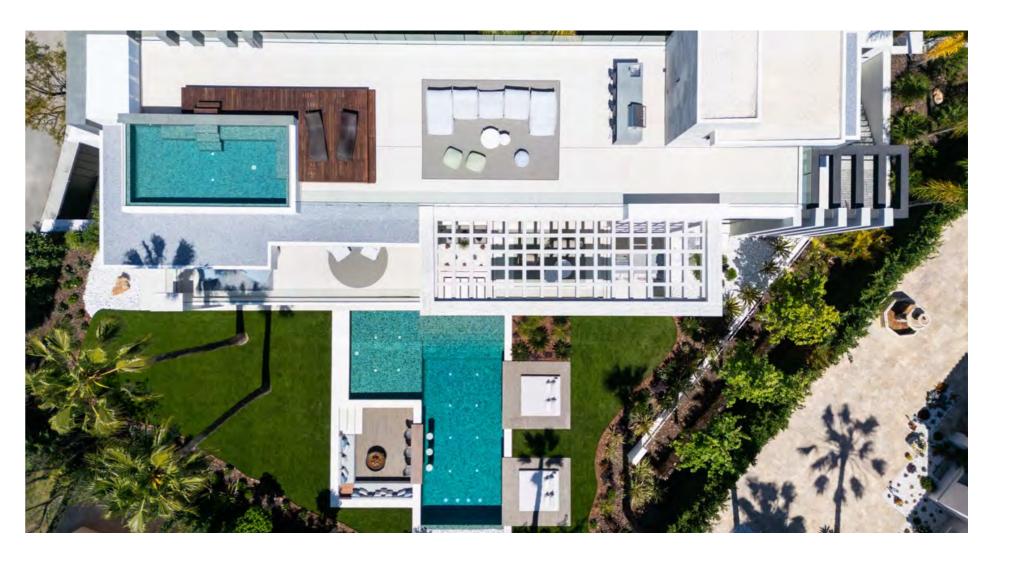

LOWER LEVEL UPPER LEVEL SOLARIUM

Beds: 6 | Baths: 6+2 | Plot: 1.107m<sup>2</sup> | Built: 843m<sup>2</sup> | Parking: 4 | Orientation: S

rioverde47.es