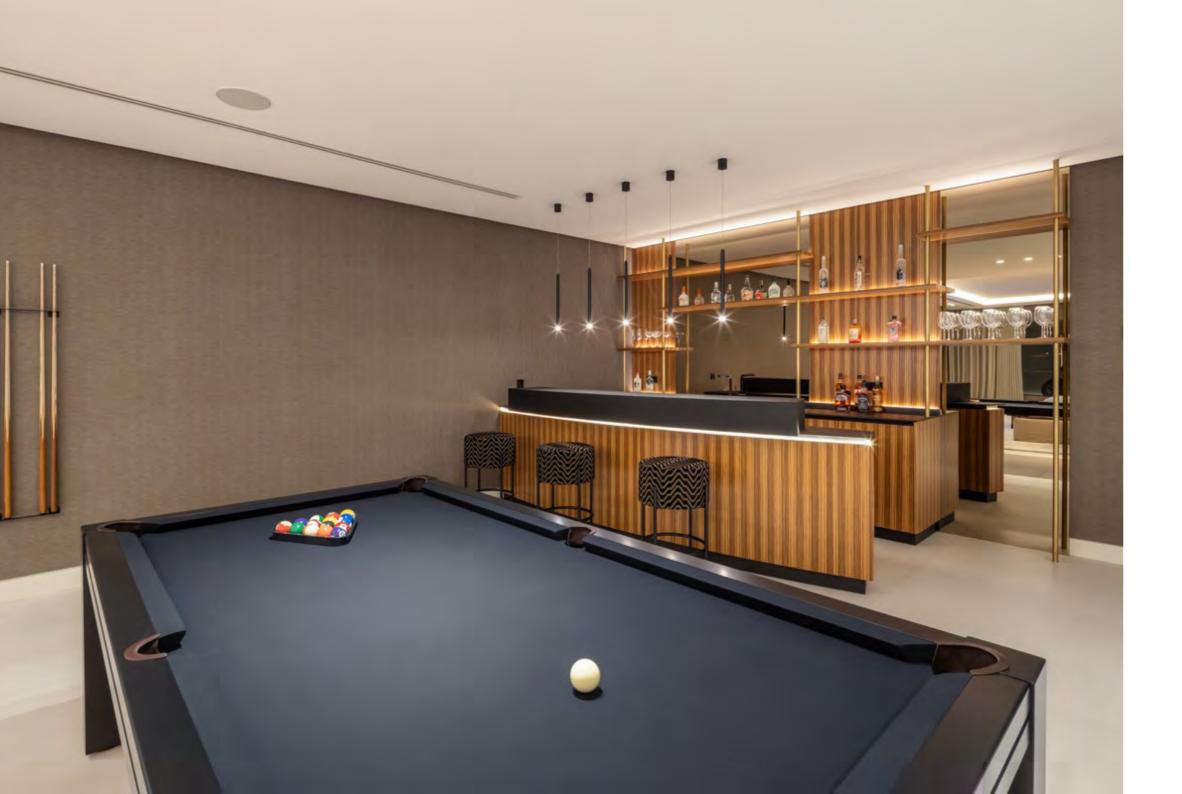

The lower level is dedicated to amenities, including an incredible home gym, sauna, wine bodega, and an entertainment room with a custom bar. A generous garage provides ample space for cars.

The highlight of this property is the stunning solarium, offering panoramic views of the sea and mountain, as well as offering another private pool and outdoor kitchenette with a BBQ.