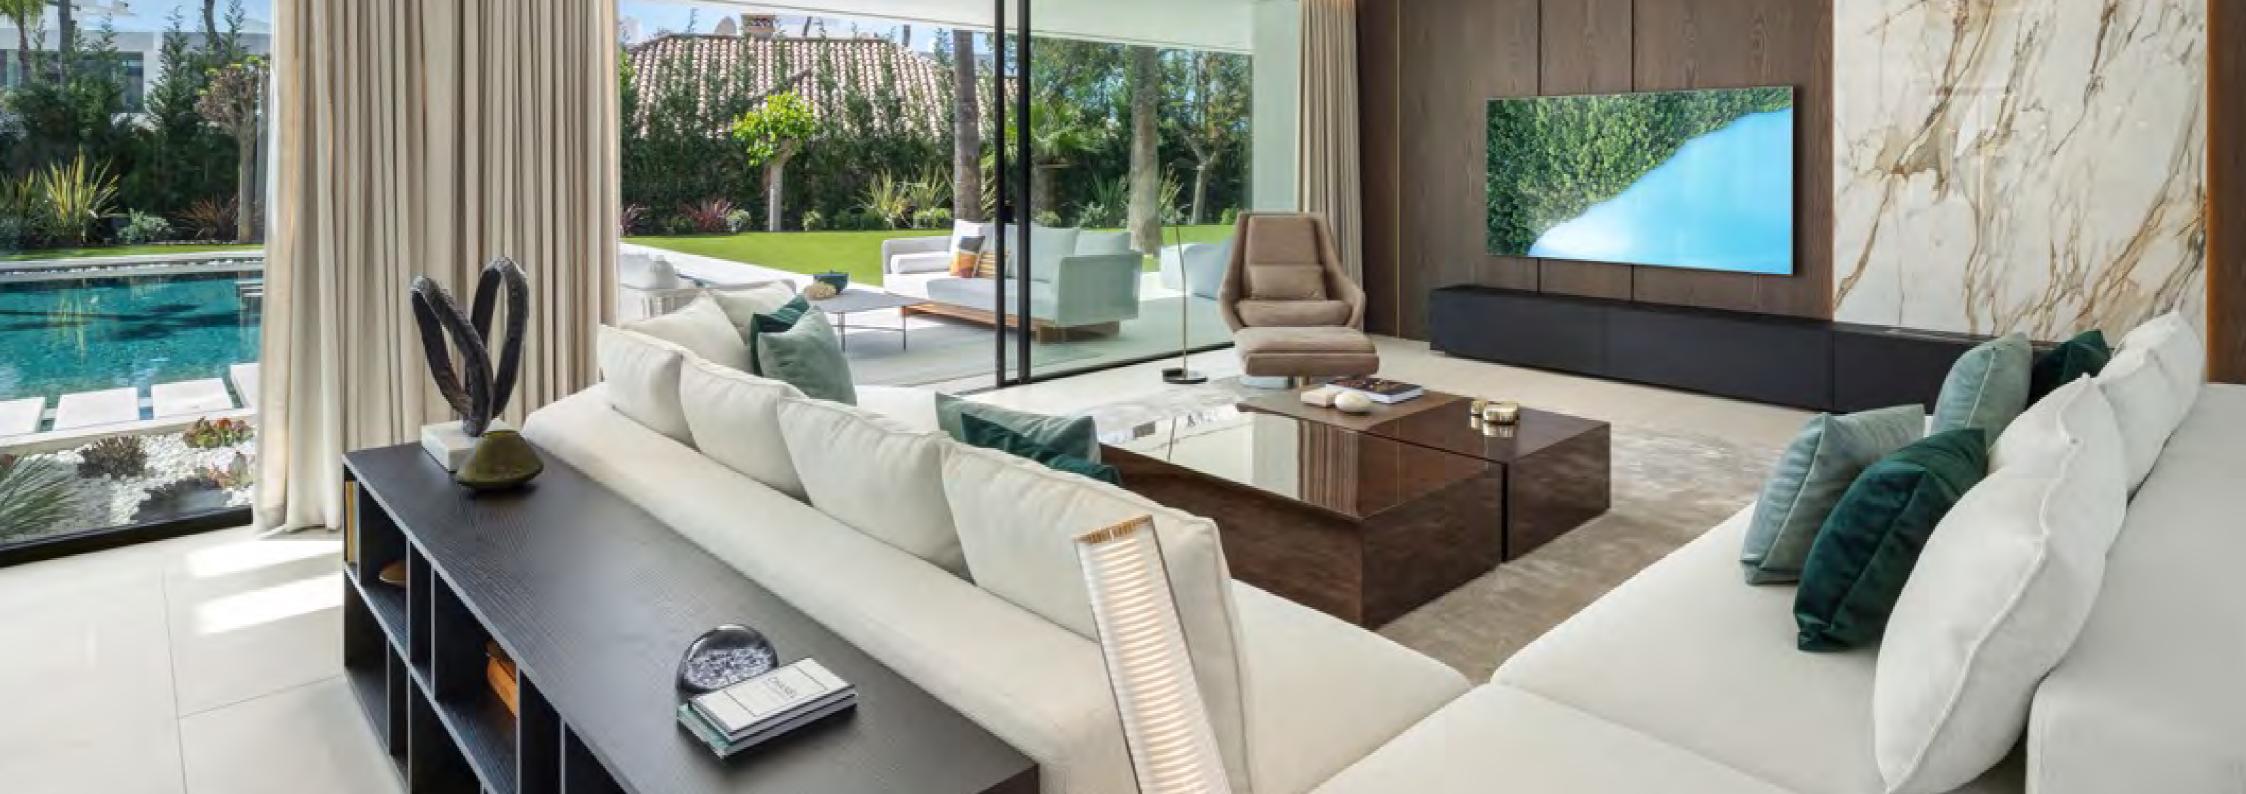

The ground floor offers direct terrace access through floor-to-ceiling glass sliding doors, flooding the open plan living, dining, and kitchen area with natural light. The interiors are refined, exuding sophistication and comfort at every turn.