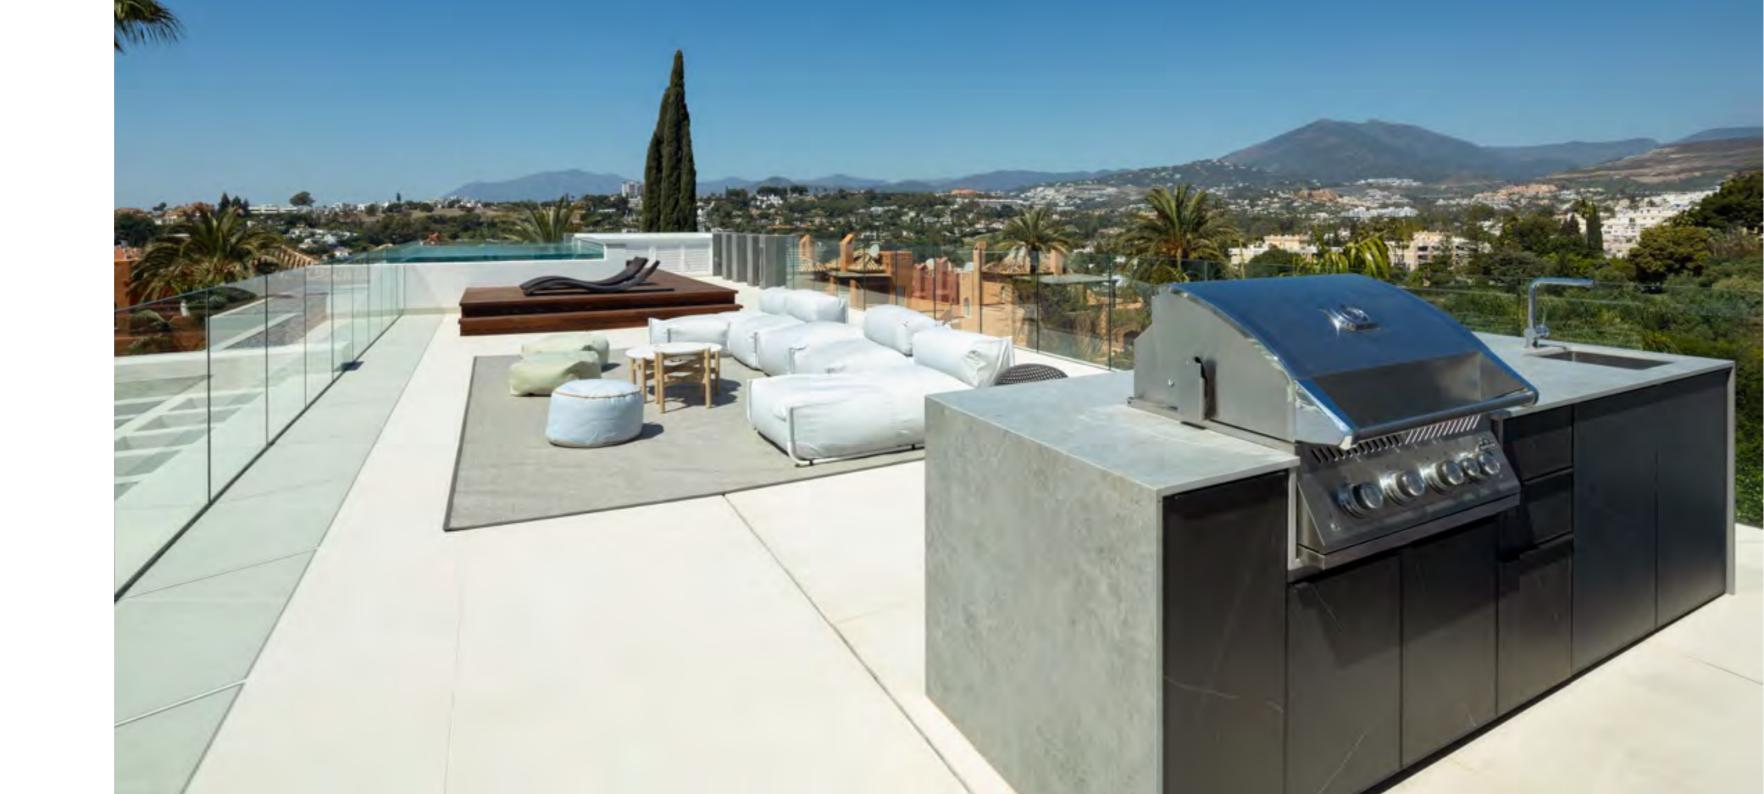

Step onto the generous terraces, designed for alfresco dining and chill-out areas, complete with an outdoor kitchenette and BBQ for outdoor entertaining. The incredible private pool is a highlight, featuring a sunken chill-out area for added luxury and entertainment.

The lower level is dedicated to amenities, including an incredible home gym, sauna, wine bodega, and an entertainment room with a custom bar. A generous garage provides ample space for cars.

The highlight of this property is the stunning solarium, offering panoramic views of the sea and mountain, as well as offering another private pool and outdoor kitchenette with a BBQ.