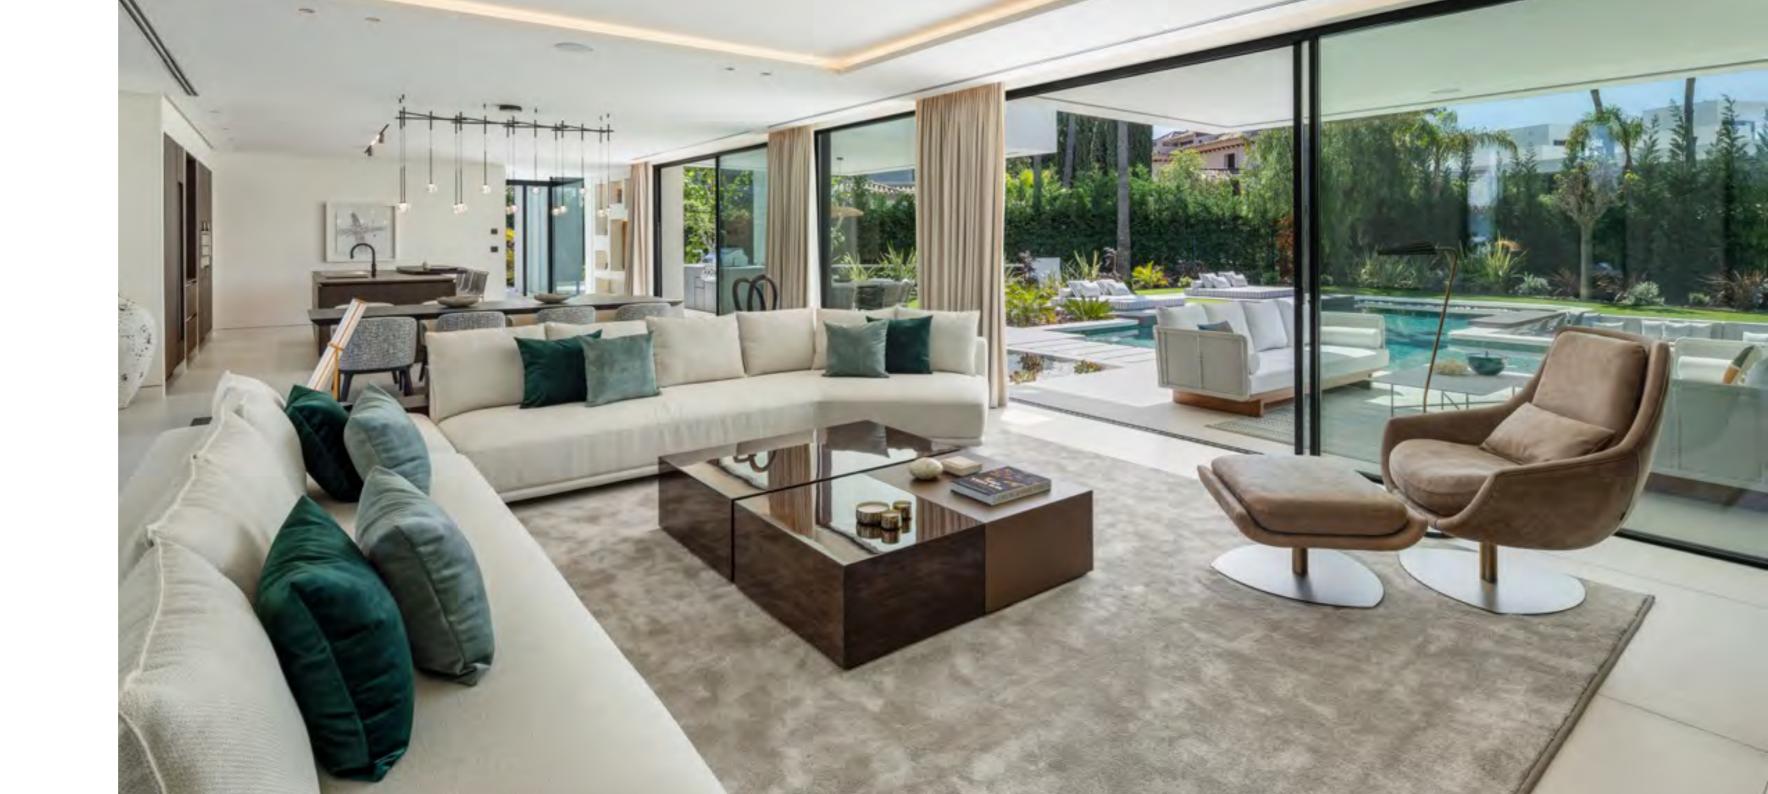

The ground floor offers direct terrace access through floor-to-ceiling glass sliding doors, flooding the open plan living, dining, and kitchen area with natural light. The interiors are refined, exuding sophistication and comfort at every turn.

The bespoke kitchen, with its deep wooden cabinets, offers both aesthetic beauty and practicality, equipped with state-of-the-art appliances and ample counter and storage space.

A guest bedroom is also conveniently on the ground level.