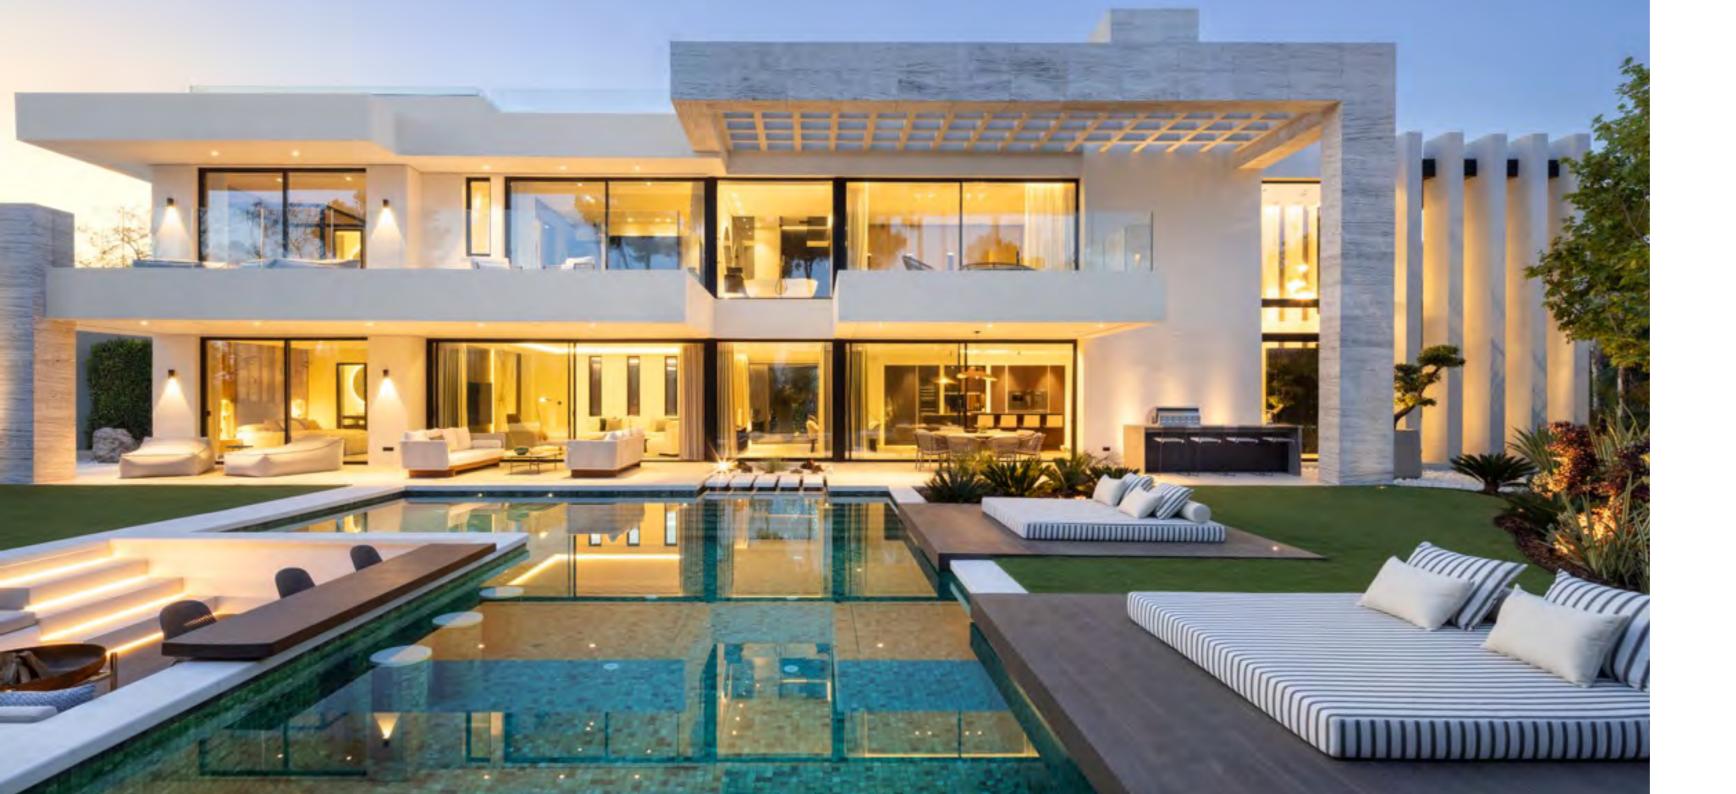

Step onto the generous terraces, designed for alfresco dining and chill-out areas, complete with an outdoor kitchenette and BBQ for outdoor entertaining. The incredible private pool is a highlight, featuring a sunken chill-out area for added luxury and entertainment.

The ground floor offers direct terrace access through floor-to-ceiling glass sliding doors, flooding the open plan living, dining, and kitchen area with natural light. The interiors are refined, exuding sophistication and comfort at every turn.

The bespoke kitchen, with its deep wooden cabinets, offers both aesthetic beauty and practicality, equipped with state-of-the-art appliances and ample counter and storage space.

A guest bedroom is also conveniently on the ground level.