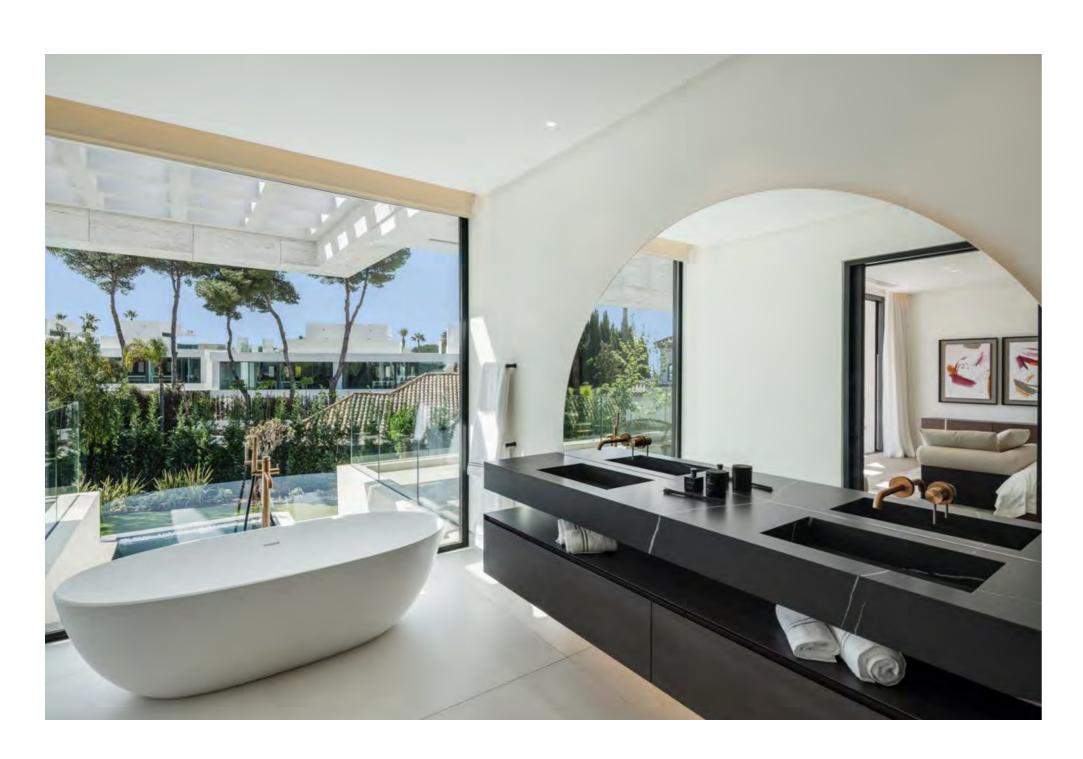

The upper level is reserved for guest suites and the master bedroom. The master bedroom steals the show with its elegant decor, direct terrace access, walk-in closet, beauty station and luxurious bathroom featuring a standalone bathtub, double vanity and walk-in shower.