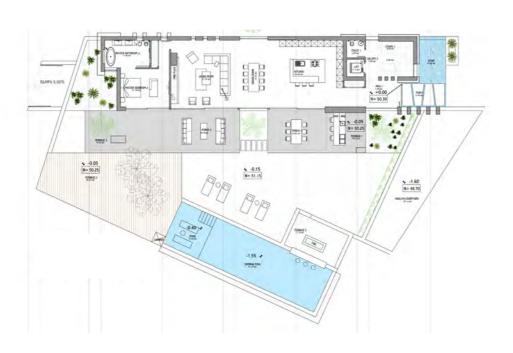

The ground floor offers direct terrace access through floor-to-ceiling glass sliding doors, flooding the open plan living, dining, and kitchen area with natural light. The interiors are refined, exuding sophistication and comfort at every turn.

The bespoke kitchen, with its deep wooden cabinets, offers both aesthetic beauty and practicality, equipped with state-of-the-art appliances and ample counter and storage space.

A guest bedroom is also conveniently on the ground level.

Step onto the generous terraces, designed for alfresco dining and chill-out areas, complete with an outdoor kitchenette and BBQ for outdoor entertaining. The incredible private pool is a highlight, featuring a sunken chill-out area for added luxury and entertainment.