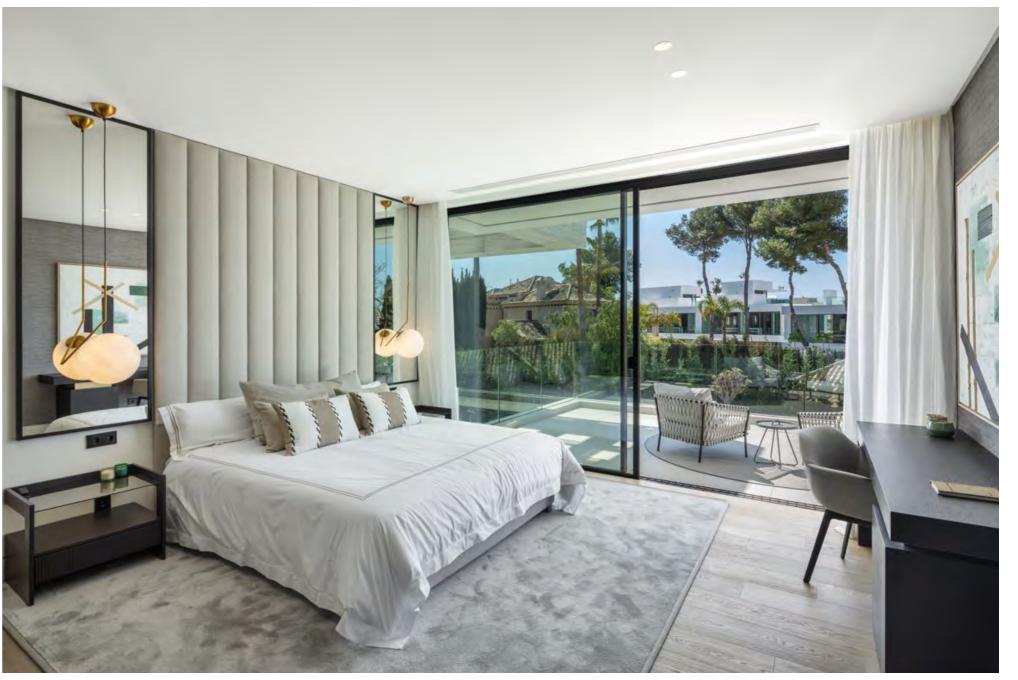

The upper level is reserved for guest suites and the master bedroom. The master bedroom steals the show with its elegant decor, direct terrace access, walk-in closet, beauty station and luxurious bathroom featuring a standalone bathtub, double vanity and walk-in shower.