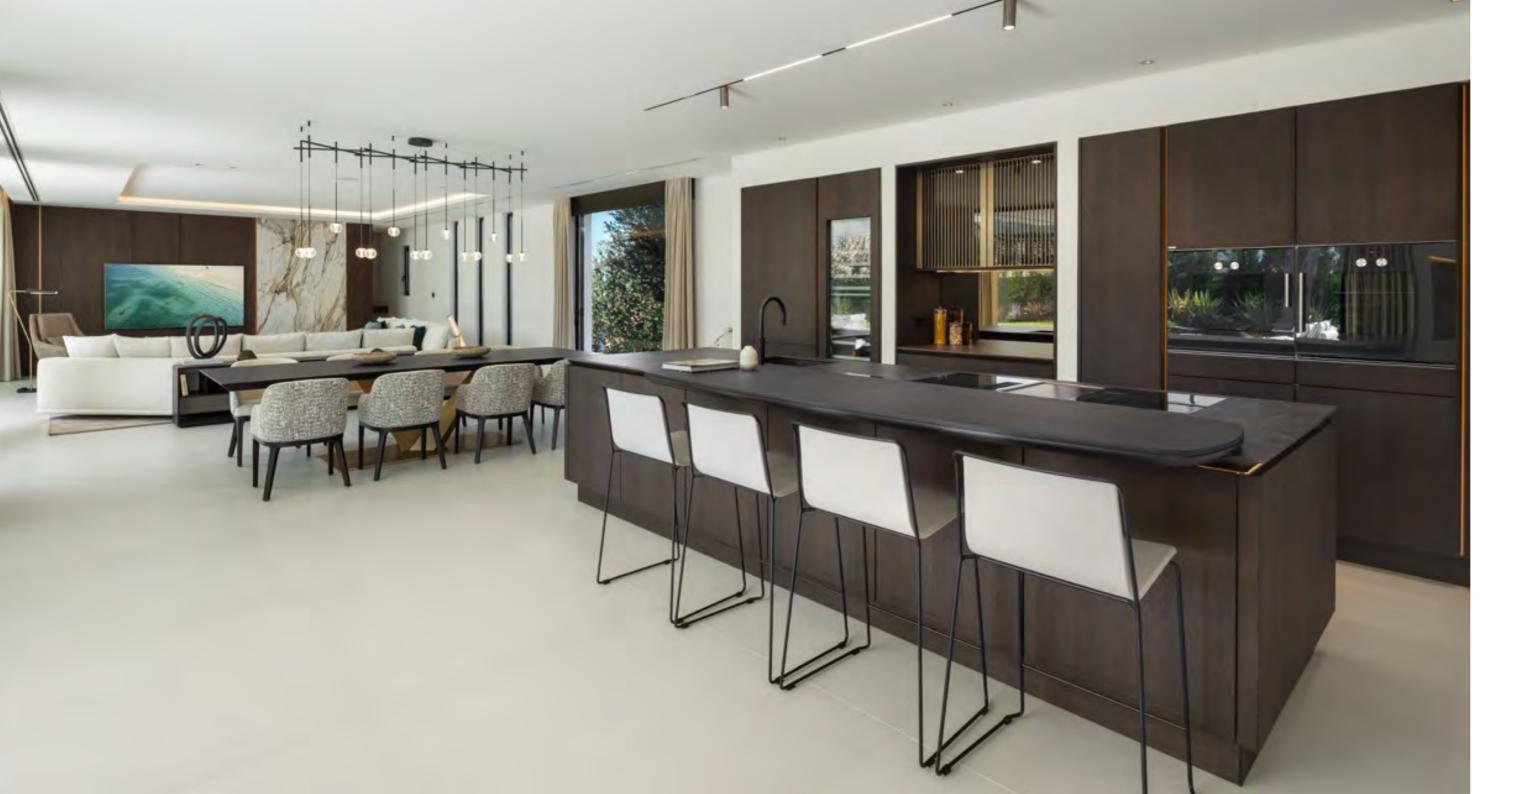

The ground floor offers direct terrace access through floor-to-ceiling glass sliding doors, flooding the open plan living, dining, and kitchen area with natural light. The interiors are refined, exuding sophistication and comfort at every turn.

The bespoke kitchen, with its deep wooden cabinets, offers both aesthetic beauty and practicality, equipped with state-of-the-art appliances and ample counter and storage space.

A guest bedroom is also conveniently on the ground level.