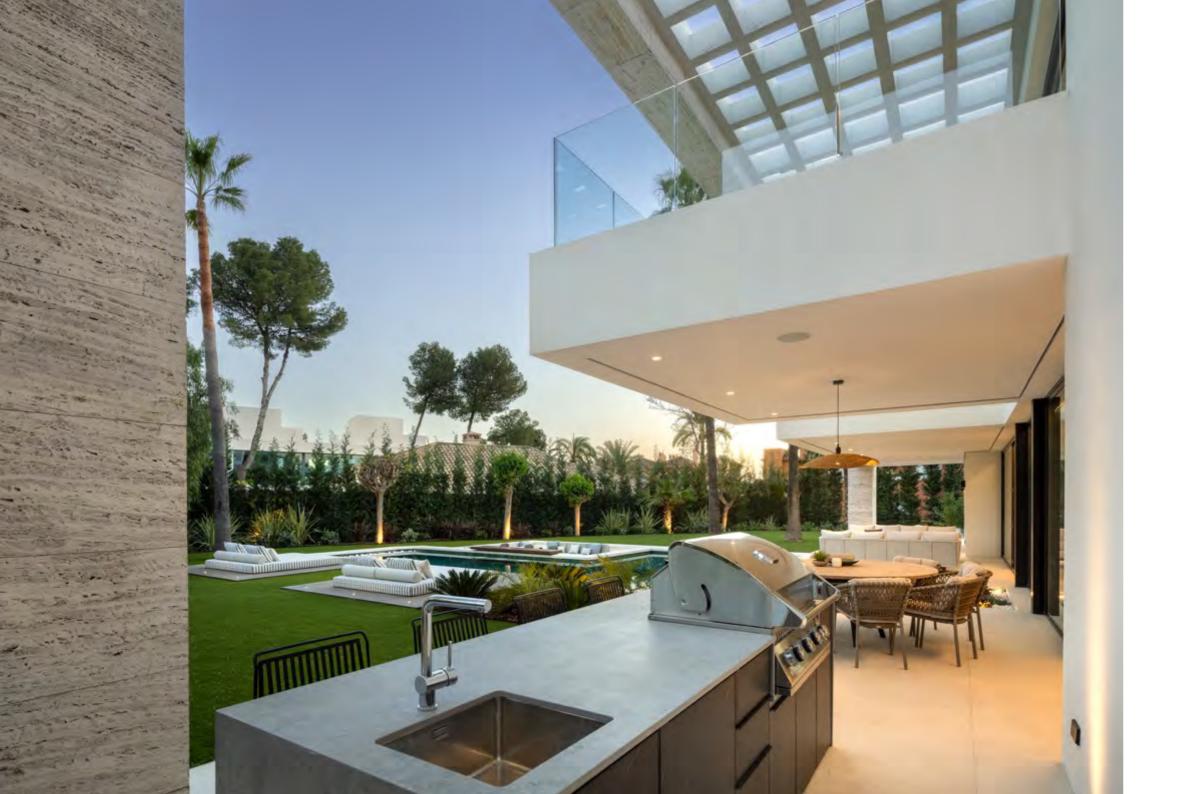

Step onto the generous terraces, designed for alfresco dining and chill-out areas, complete with an outdoor kitchenette and BBQ for outdoor entertaining. The incredible private pool is a highlight, featuring a sunken chill-out area for added luxury and entertainment.