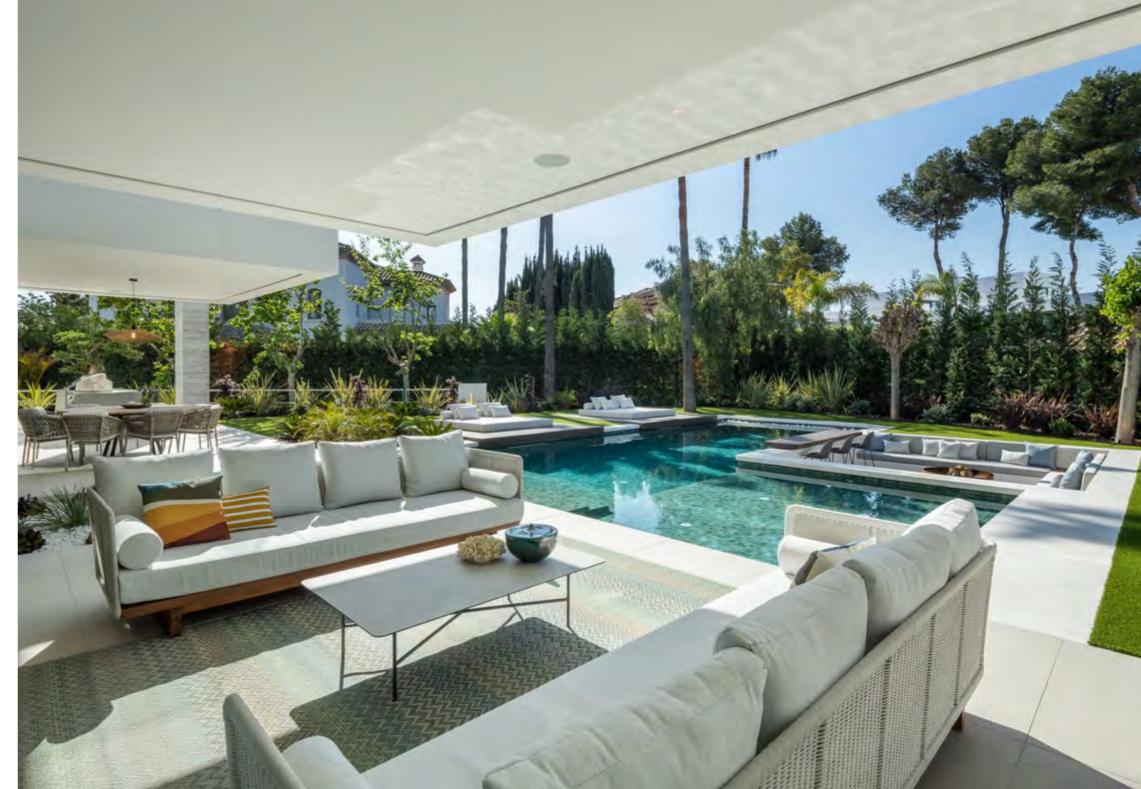

Sitting on a generous plot, the property is surrounded by meticulously landscaped gardens, providing both beauty and privacy from neighbours. The well-manicured garden is an oasis in the summer months, perfect for relaxation and outdoor enjoyment.

Step onto the generous terraces, designed for alfresco dining and chill-out areas, complete with an outdoor kitchenette and BBQ for outdoor entertaining. The incredible private pool is a highlight, featuring a sunken chill-out area for added luxury and entertainment.