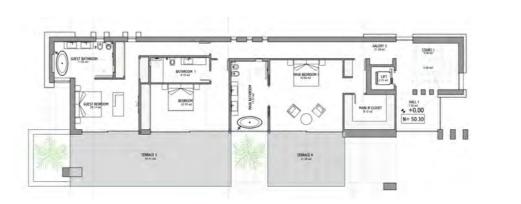

The upper level is reserved for guest suites and the master bedroom. The master bedroom steals the show with its elegant decor, direct terrace access, walk-in closet, beauty station and luxurious bathroom featuring a standalone bathtub, double vanity and walk-in shower.

LOWER LEVEL UPPER LEVEL SOLARIUM

Beds: 6 | Baths: 6+2 | Plot: 1.107m<sup>2</sup> | Built: 843m<sup>2</sup> | Parking: 4 | Orientation: S

rioverde47.es