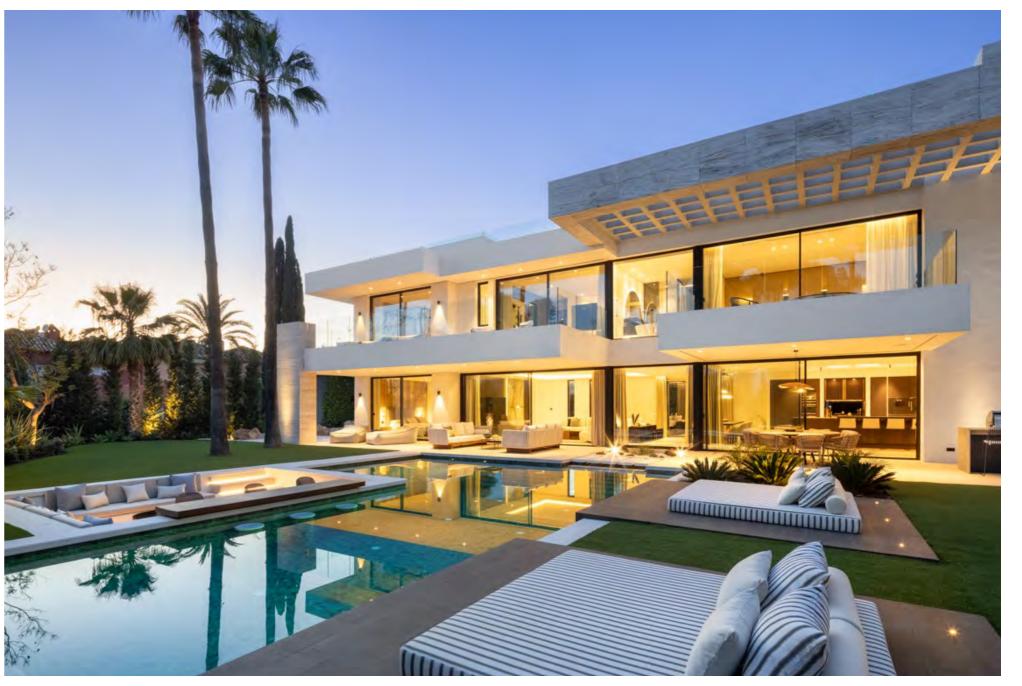

Beds: 6 | Baths: 6+2 | Plot: 1.107m<sup>2</sup> | Built: 843m<sup>2</sup> | Parking: 4 | Orientation: S

The facade is a masterpiece, commanding attention with its striking design, while the property entrance features a stunning water feature that adds to its allure.

Sitting on a generous plot, the property is surrounded by meticulously landscaped gardens, providing both beauty and privacy from neighbours. The well-manicured garden is an oasis in the summer months, perfect for relaxation and outdoor enjoyment.

Step onto the generous terraces, designed for alfresco dining and chill-out areas, complete with an outdoor kitchenette and BBQ for outdoor entertaining. The incredible private pool is a highlight, featuring a sunken chill-out area for added luxury and entertainment.