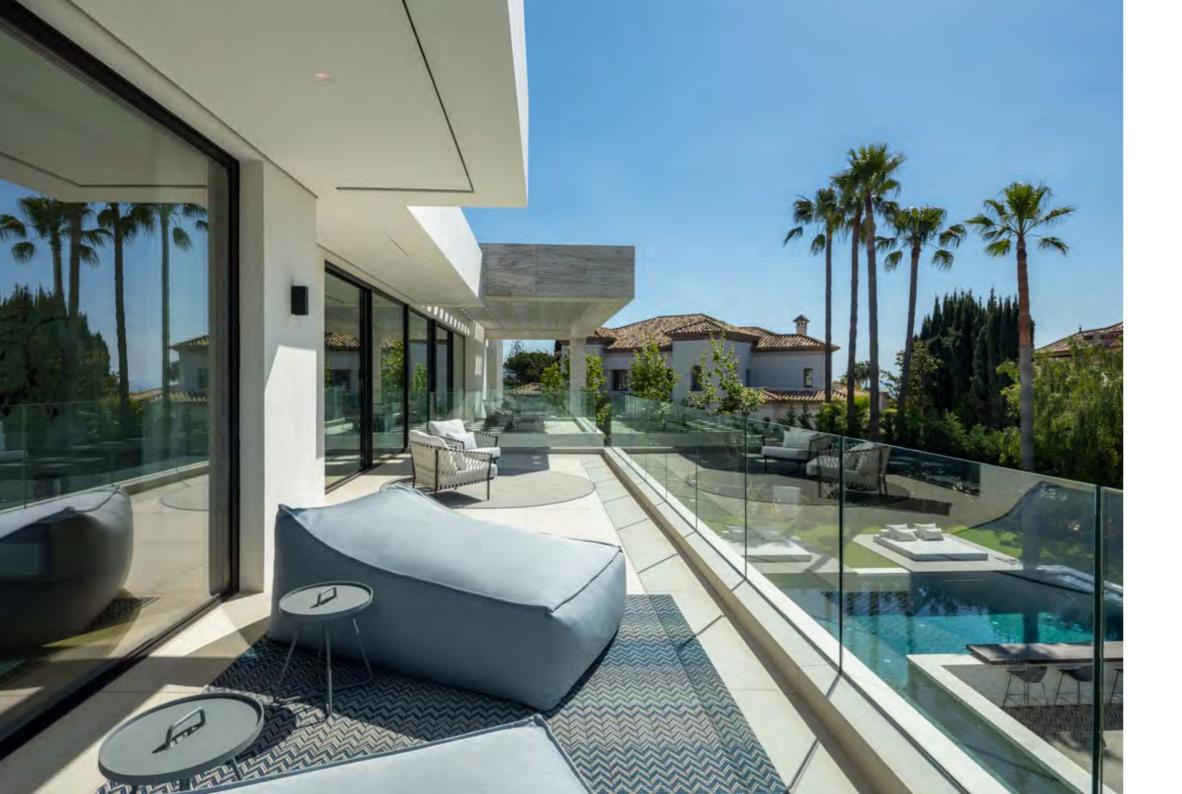

Step onto the generous terraces, designed for alfresco dining and chill-out areas, complete with an outdoor kitchenette and BBQ for outdoor entertaining. The incredible private pool is a highlight, featuring a sunken chill-out area for added luxury and entertainment.