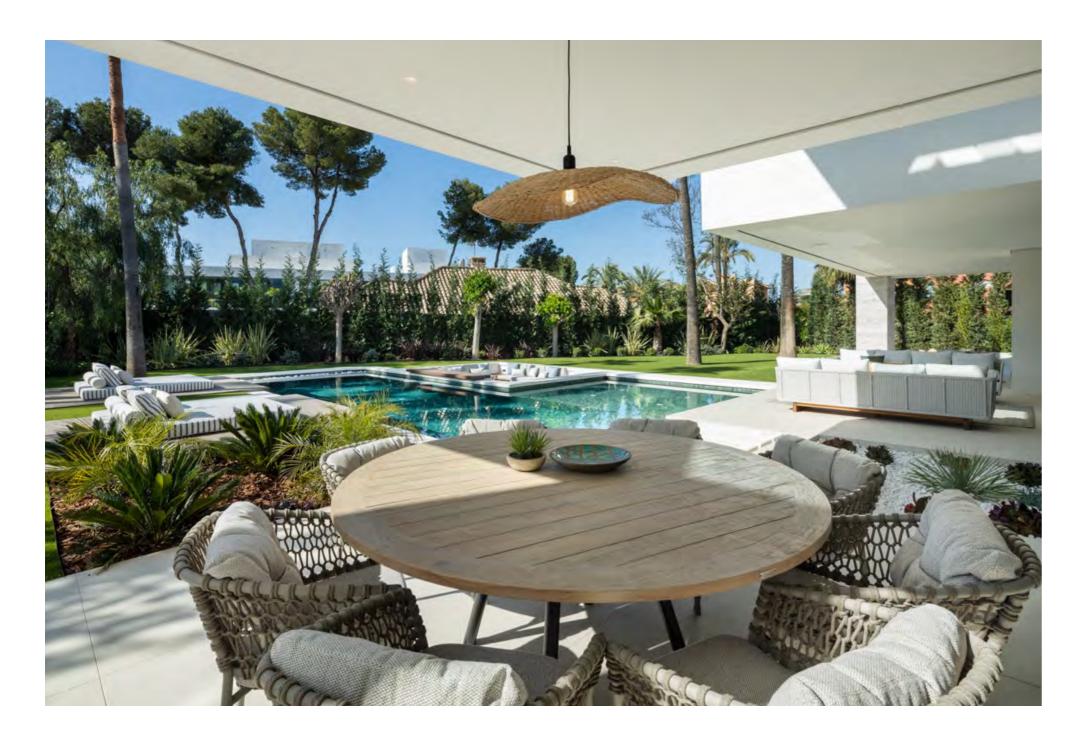

Sitting on a generous plot, the property is surrounded by meticulously landscaped gardens, providing both beauty and privacy from neighbours. The well-manicured garden is an oasis in the summer months, perfect for relaxation and outdoor enjoyment.

Step onto the generous terraces, designed for alfresco dining and chill-out areas, complete with an outdoor kitchenette and BBQ for outdoor entertaining. The incredible private pool is a highlight, featuring a sunken chill-out area for added luxury and entertainment.