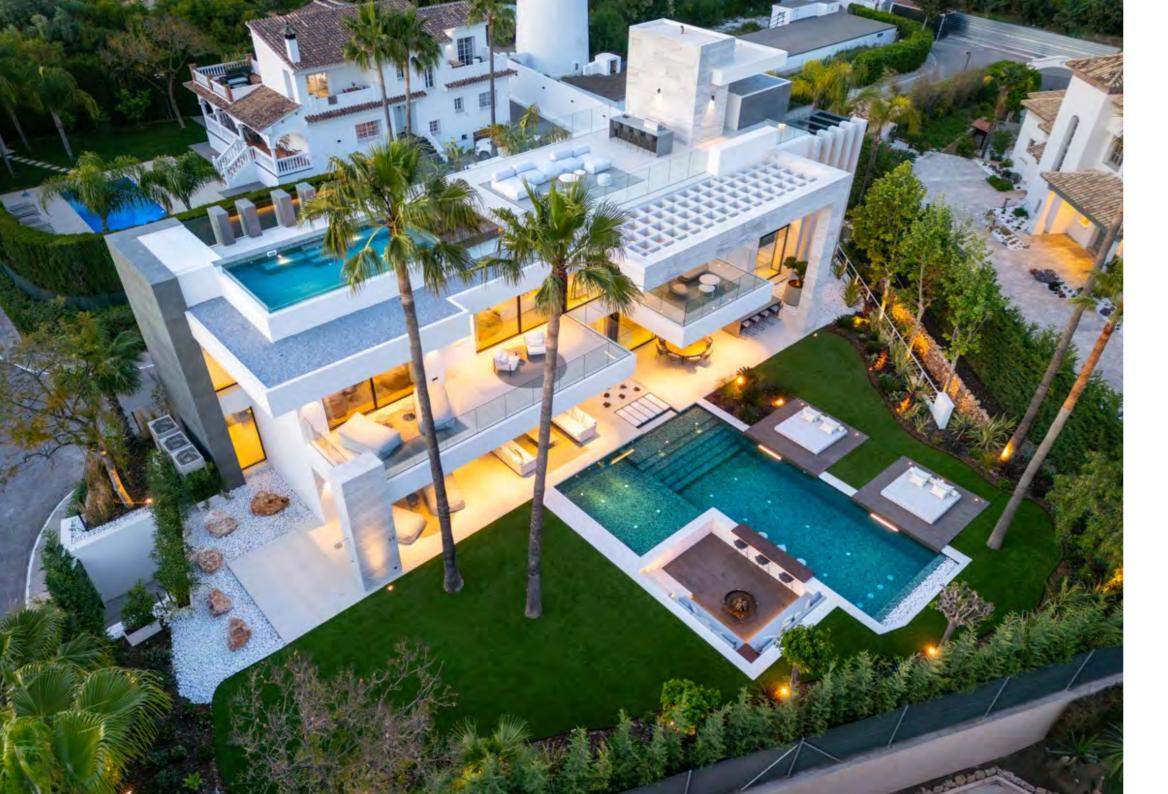

## **RIO VERDE 47**

NUEVA ANDALUCÍA, MARBELLA

## **EXCEPTIONAL CONTEMPORARY VILLA WITH UNPARALLELED AMENITIES**

Welcome to Rio Verde 47, a fascinating modern villa with a prime location in Atalaya Rio Verde in Nueva Andalucia. Designed by the renowned architect Carlos Lamas, this villa boasts incredible architecture that captivates with its contemporary elegance.

Beds: 6 | Baths: 6+2 | Plot: 1.107m<sup>2</sup> | Built: 843m<sup>2</sup> | Parking: 4 | Orientation: S

The facade is a masterpiece, commanding attention with its striking design, while the property entrance features a stunning water feature that adds to its allure.

Sitting on a generous plot, the property is surrounded by meticulously landscaped gardens, providing both beauty and privacy from neighbours. The well-manicured garden is an oasis in the summer months, perfect for relaxation and outdoor enjoyment.

Step onto the generous terraces, designed for alfresco dining and chill-out areas, complete with an outdoor kitchenette and BBQ for outdoor entertaining. The incredible private pool is a highlight, featuring a sunken chill-out area for added luxury and entertainment.

The lower level is dedicated to amenities, including an incredible home gym, sauna, wine bodega, and an entertainment room with a custom bar. A generous garage provides ample space for cars.

The highlight of this property is the stunning solarium, offering panoramic views of the sea and mountain, as well as offering another private pool and outdoor kitchenette with a BBQ.