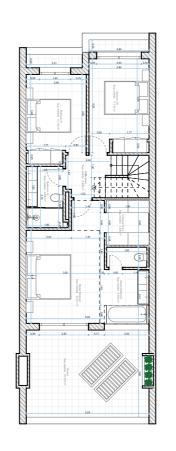

Beds: 4 | Baths: 3+2 | Plot: 174m<sup>2</sup> | Built: 267m<sup>2</sup> | Parking: 1 | Orientation: S/E

From the moment you step inside, incredible views greet you from every angle, with natural sunlight also bathing the interiors in natural light throughout the day.

LOWER LEVEL GROUND LEVEL UPPER LEVEL SOLARIUM

Beds: 4 | Baths: 3+2 | Plot: 174m<sup>2</sup> | Built: 267m<sup>2</sup> | Parking: 1 | Orientation: S/E

lacolina18.es