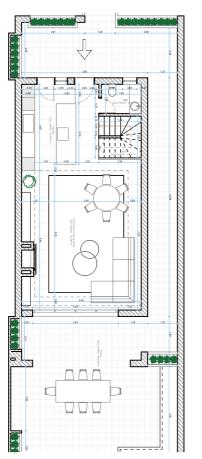

LOWER LEVEL GROUND LEVEL UPPER LEVEL SOLARIUM

Beds: 4 | Baths: 3+2 | Plot: 174m<sup>2</sup> | Built: 267m<sup>2</sup> | Parking: 1 | Orientation: S/E

lacolina18.es