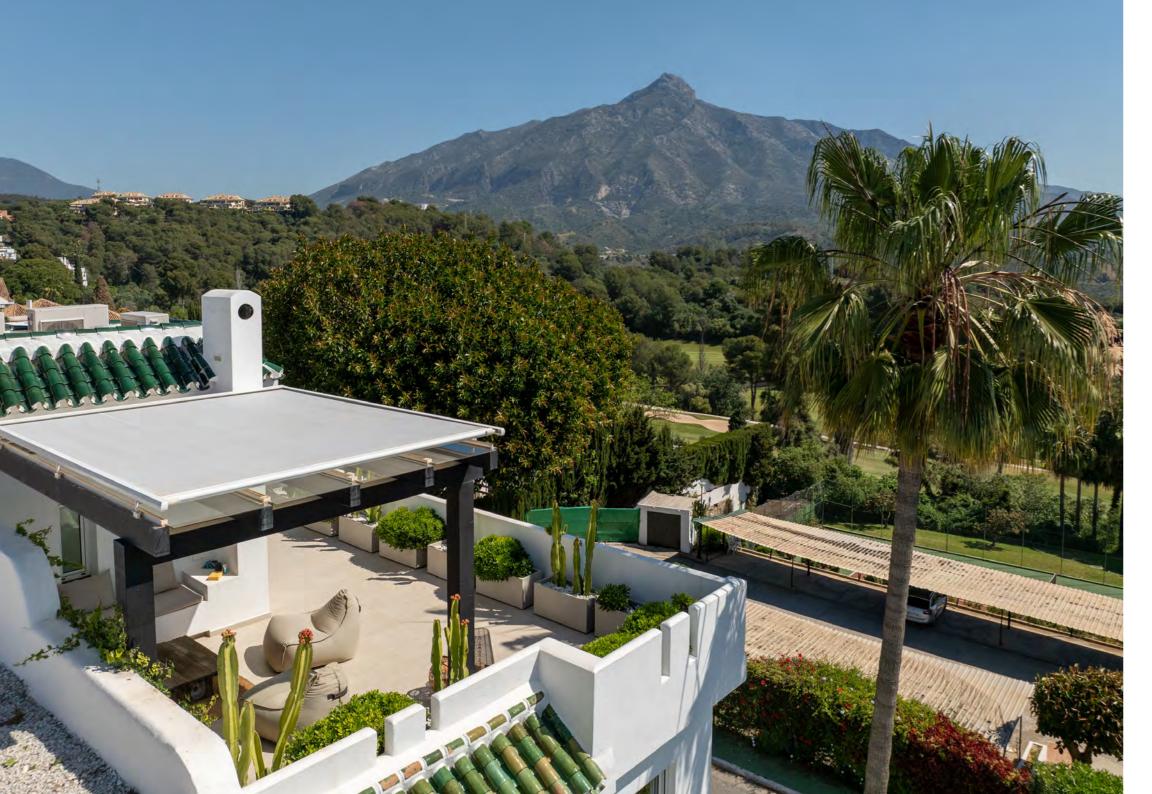

## STUNNING TOWNHOUSE WITH INCREDIBLE MOUNTAIN AND SEA VIEWS

Nestled within the enclave of La Colina in Nueva Andalucia, La Colina 18 beckons with its unrivalled blend of luxury and location. Set against the backdrop of La Concha mountain, this townhouse offers incredible mountain and sea views.

With generous terraces, there's no shortage of space for alfresco dining or simply unwinding amidst the beauty of the surroundings.

The outdoor BBQ area is perfect for hosting friends and family, while direct terrace access from the ground level seamlessly merges indoor and outdoor living.

With incredible views and a prime location in Nueva Andalucia, La Colina 18 offers a lifestyle of sophistication and convenience. Its location also allows for convenient access to a plethora of nearby amenities, international schools and world-renowned golf courses.