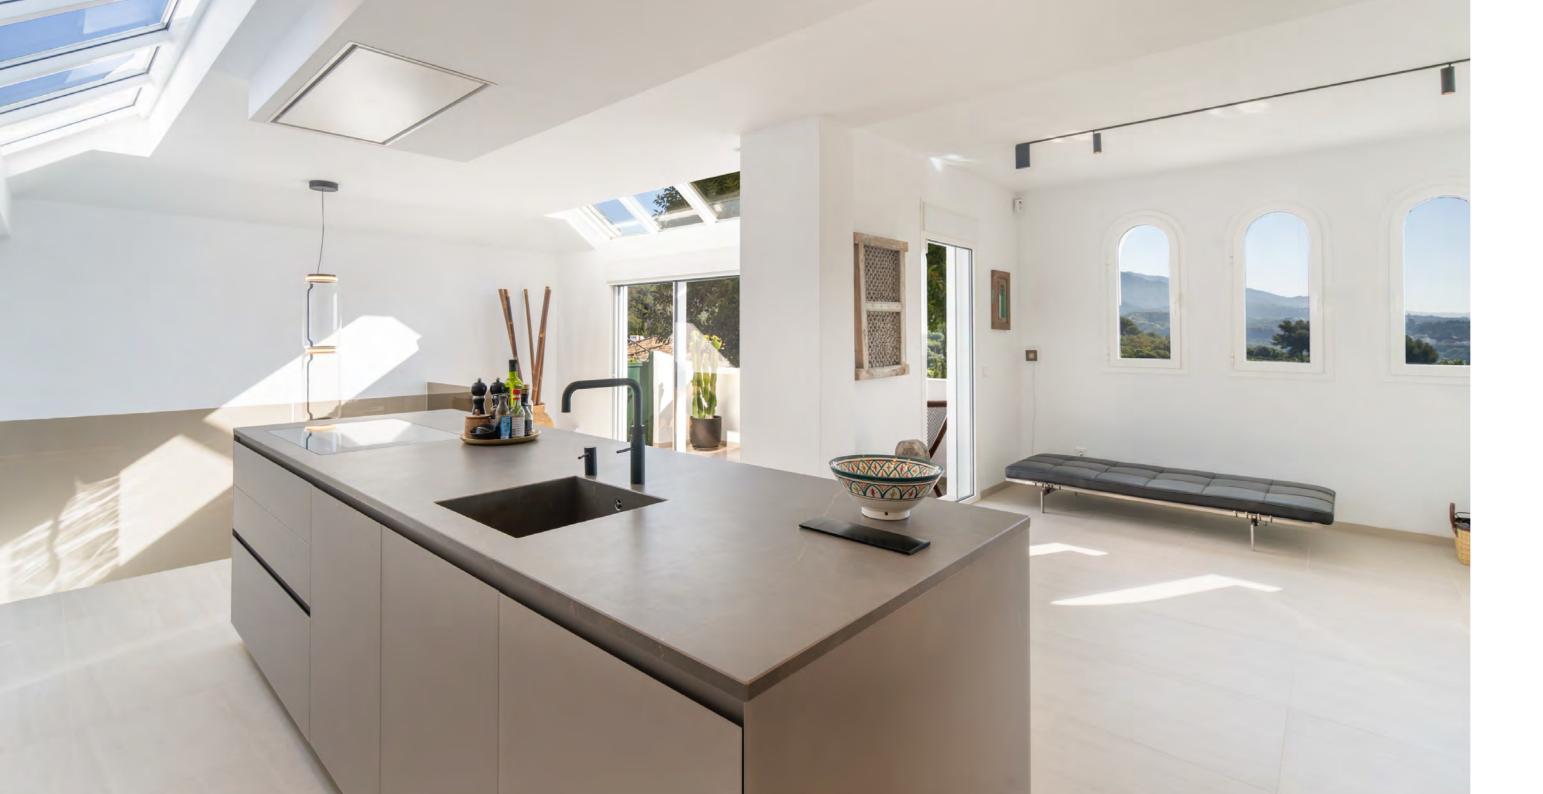

The bespoke kitchen, equipped with top-of-the-line appliances, is a culinary haven for aspiring chefs and gourmet enthusiasts alike.

The master bedroom is a sanctuary, boasting a captivating design, ample storage space and a lavish ensuite bathroom. Deep tones and sumptuous materials lend a contemporary flair, while the solarium provides a tranquil retreat for soaking in the scenery and entertaining guests.