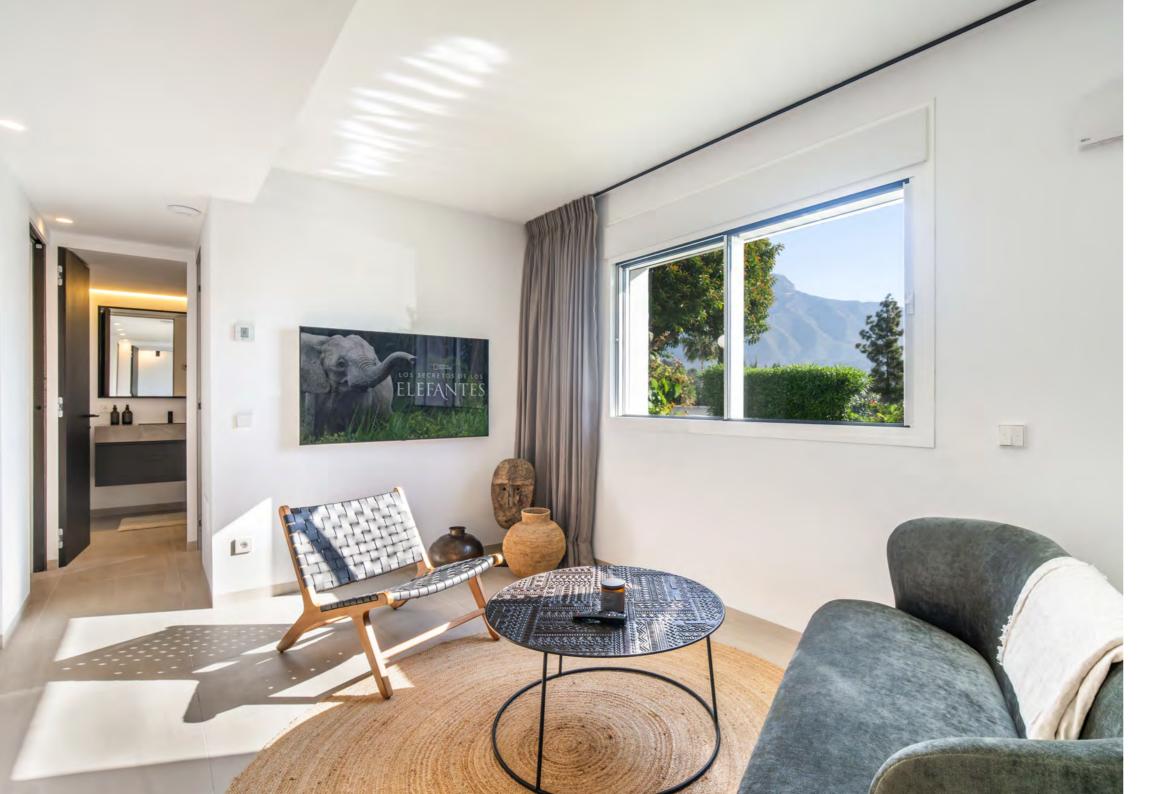

Beds: 4 | Baths: 3+2 | Plot: 174m<sup>2</sup> | Built: 267m<sup>2</sup> | Parking: 1 | Orientation: S/E

From the moment you step inside, incredible views greet you from every angle, with natural sunlight also bathing the interiors in natural light throughout the day.

Inside, modern design meets meticulous attention to detail, with an exquisite entrance hall leading to a stunning staircase that connects the levels. The interior palette is both tasteful and contemporary, complemented by high-end furnishings that exude comfort and style.