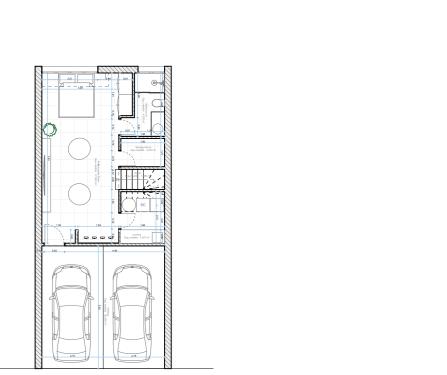

LOWER LEVEL GROUND LEVEL UPPER LEVEL SOLARIUM

Beds: 4 | Baths: 3+2 | Plot: 174m<sup>2</sup> | Built: 267m<sup>2</sup> | Parking: 1 | Orientation: S/E

lacolina18.es