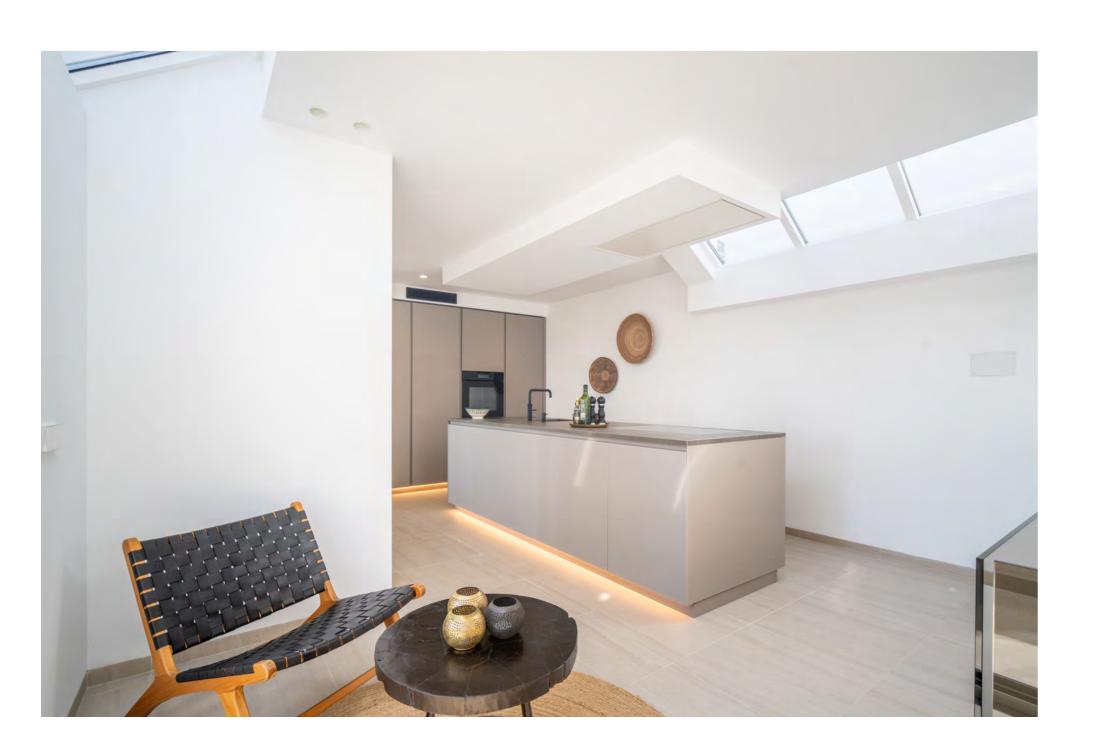

The bespoke kitchen, equipped with top-of-the-line appliances, is a culinary haven for aspiring chefs and gourmet enthusiasts alike.

The master bedroom is a sanctuary, boasting a captivating design, ample storage space and a lavish ensuite bathroom. Deep tones and sumptuous materials lend a contemporary flair, while the solarium provides a tranquil retreat for soaking in the scenery and entertaining guests.