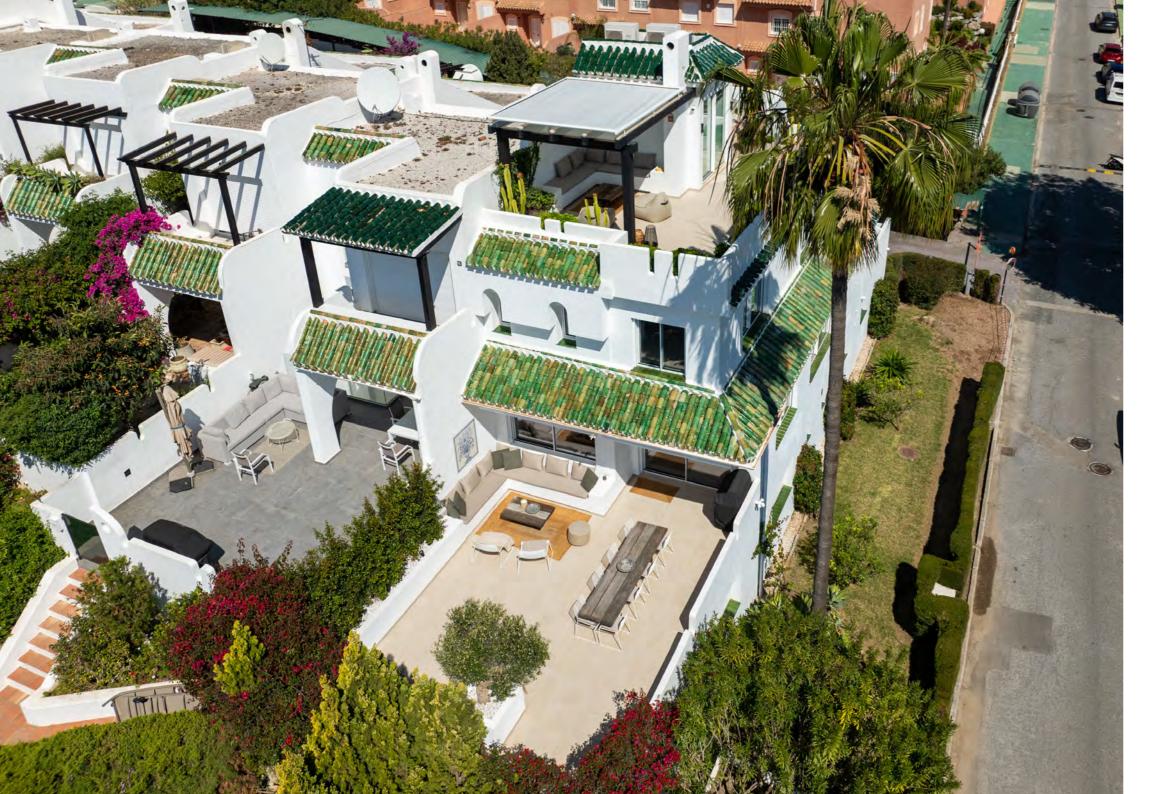

## STUNNING TOWNHOUSE WITH INCREDIBLE MOUNTAIN AND SEA VIEWS

Nestled within the enclave of La Colina in Nueva Andalucia, La Colina 18 beckons with its unrivalled blend of luxury and location. Set against the backdrop of La Concha mountain, this townhouse offers incredible mountain and sea views.

With generous terraces, there's no shortage of space for alfresco dining or simply unwinding amidst the beauty of the surroundings.

The outdoor BBQ area is perfect for hosting friends and family, while direct terrace access from the ground level seamlessly merges indoor and outdoor living.

With incredible views and a prime location in Nueva Andalucia, La Colina 18 offers a lifestyle of sophistication and convenience. Its location also allows for convenient access to a plethora of nearby amenities, international schools and world-renowned golf courses.