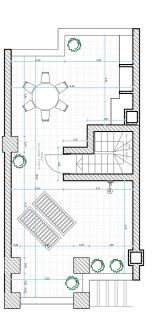

With generous terraces, there's no shortage of space for alfresco dining or simply unwinding amidst the beauty of the surroundings.

The outdoor BBQ area is perfect for hosting friends and family, while direct terrace access from the ground level seamlessly merges indoor and outdoor living.

The bespoke kitchen, equipped with top-of-the-line appliances, is a culinary haven for aspiring chefs and gourmet enthusiasts alike.

The master bedroom is a sanctuary, boasting a captivating design, ample storage space and a lavish ensuite bathroom. Deep tones and sumptuous materials lend a contemporary flair, while the solarium provides a tranquil retreat for soaking in the scenery and entertaining guests.

LOWER LEVEL GROUND LEVEL UPPER LEVEL SOLARIUM

Beds: 4 | Baths: 3+2 | Plot: 174m<sup>2</sup> | Built: 267m<sup>2</sup> | Parking: 1 | Orientation: S/E

lacolina18.es