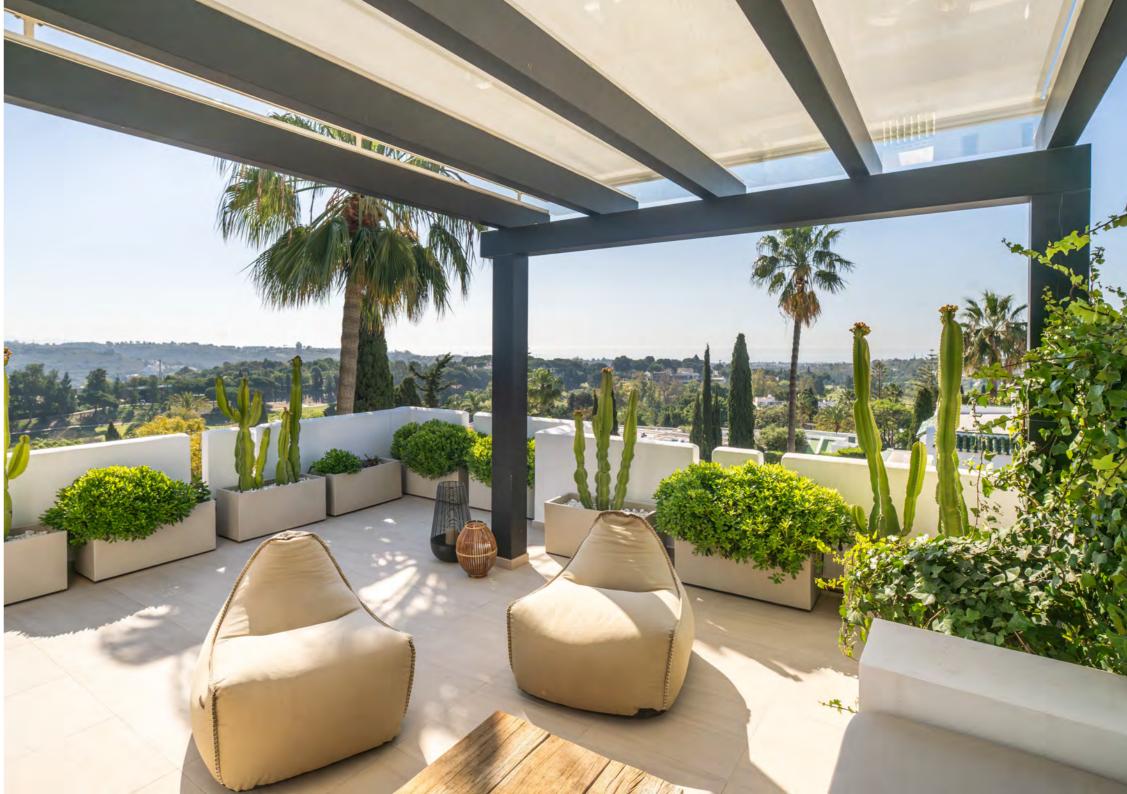

The bespoke kitchen, equipped with top-of-the-line appliances, is a culinary haven for aspiring chefs and gourmet enthusiasts alike.

The master bedroom is a sanctuary, boasting a captivating design, ample storage space and a lavish ensuite bathroom. Deep tones and sumptuous materials lend a contemporary flair, while the solarium provides a tranquil retreat for soaking in the scenery and entertaining guests.