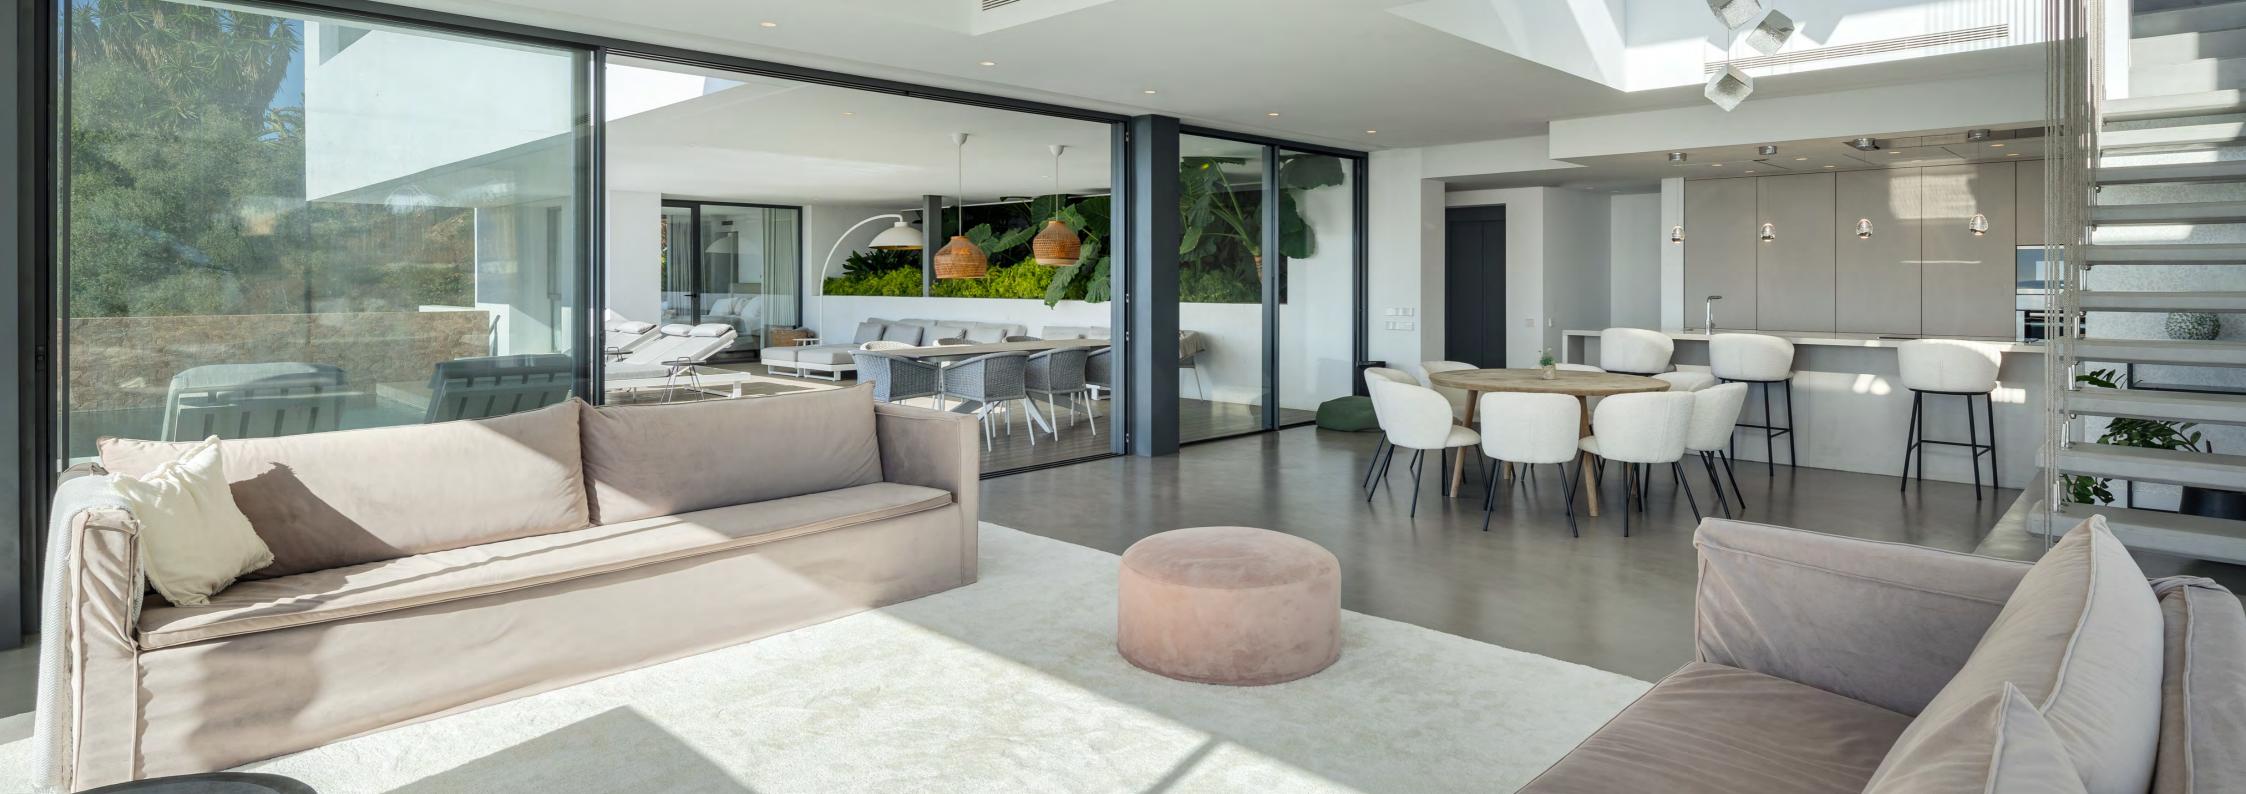

The interior offers a stunning open-plan layout, allowing for a seamless flow between living spaces. The modern kitchen comes fully-equipped with state-of-the-art kitchen appliances and plenty of storage, making the space functional and aesthetic.

Floor to ceiling glass sliding doors open up to the exterior terraces, maximising indoor/outdoor living as well as providing incredible views from the interior. The expansive terrace allows for a private pool for all year round enjoyment, as well as chill-out areas and al-fresco dining.