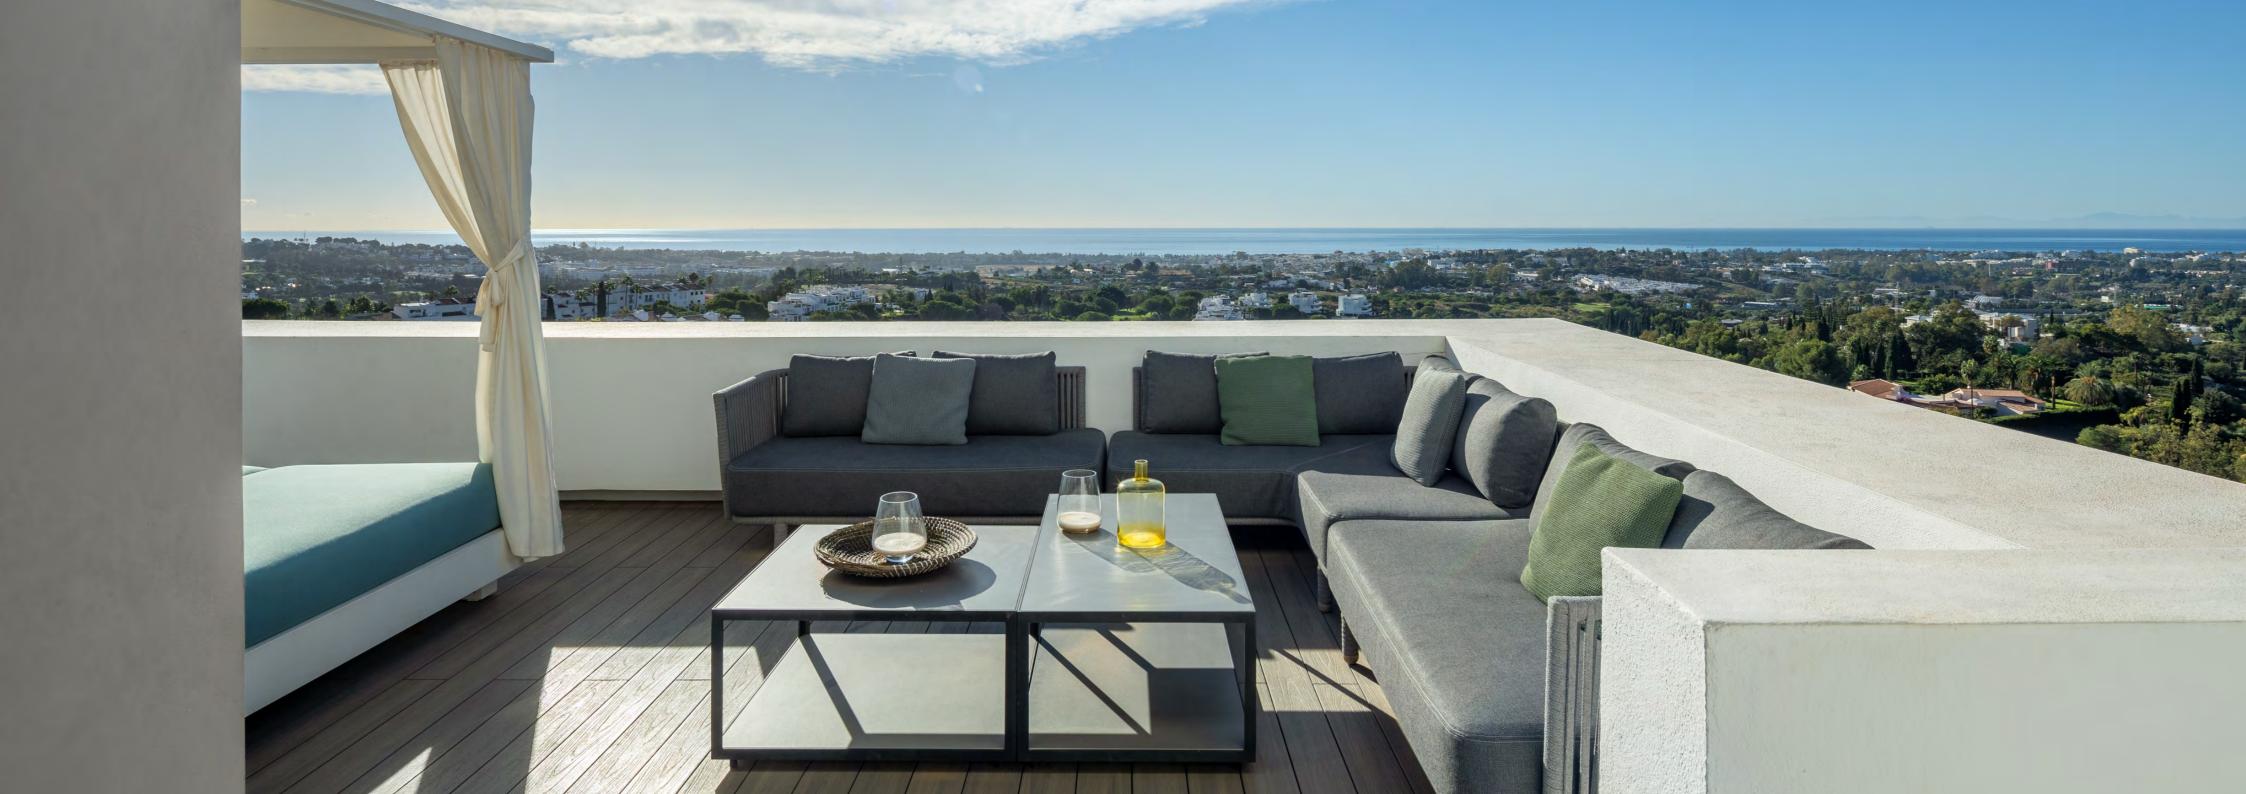

This property benefits from an elevated position, providing stunning panoramic sea views from all levels of the villa, as well as views of the entire coastline, all the way to Gibraltar and the North African coast.

Floor to ceiling glass sliding doors open up to the exterior terraces, maximising indoor/outdoor living as well as providing incredible views from the interior. The expansive terrace allows for a private pool for all year round enjoyment, as well as chill-out areas and al-fresco dining.