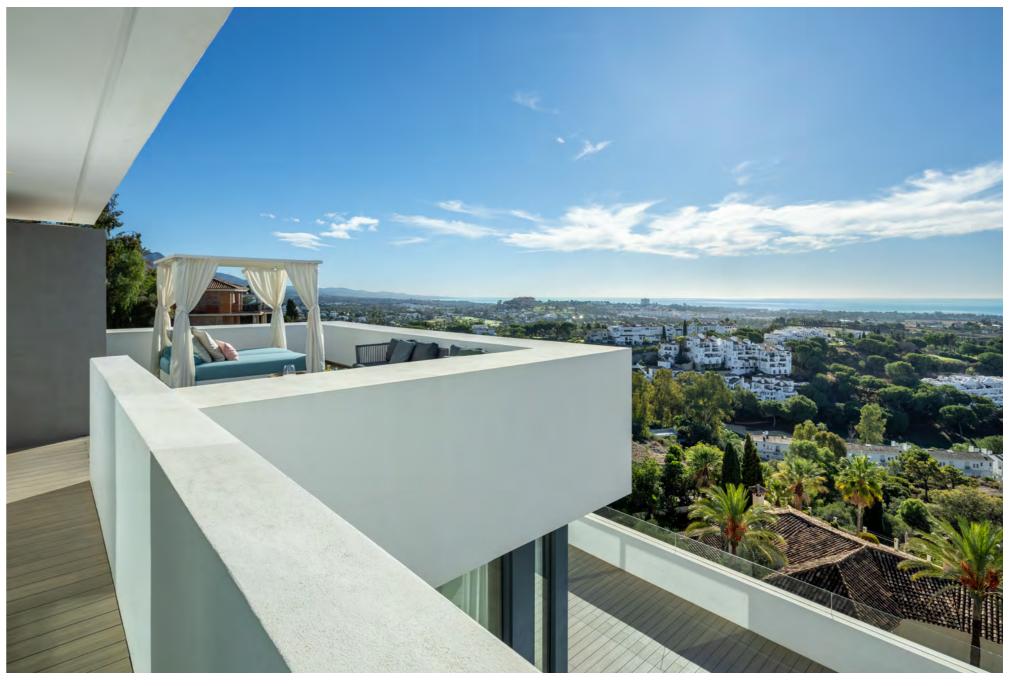

This property benefits from an elevated position, providing stunning panoramic sea views from all levels of the villa, as well as views of the entire coastline, all the way to Gibraltar and the North African coast.

Floor to ceiling glass sliding doors open up to the exterior terraces, maximising indoor/outdoor living as well as providing incredible views from the interior. The expansive terrace allows for a private pool for all year round enjoyment, as well as chill-out areas and al-fresco dining.