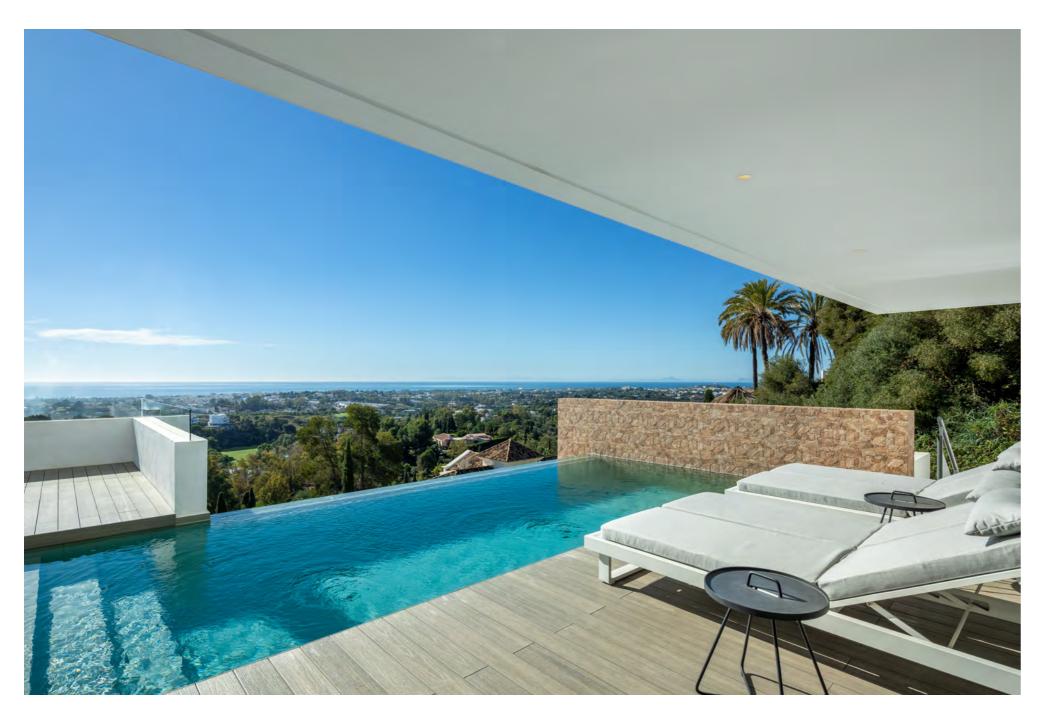

This property benefits from an elevated position, providing stunning panoramic sea views from all levels of the villa, as well as views of the entire coastline, all the way to Gibraltar and the North African coast.

Floor to ceiling glass sliding doors open up to the exterior terraces, maximising indoor/outdoor living as well as providing incredible views from the interior. The expansive terrace allows for a private pool for all year round enjoyment, as well as chill-out areas and al-fresco dining.