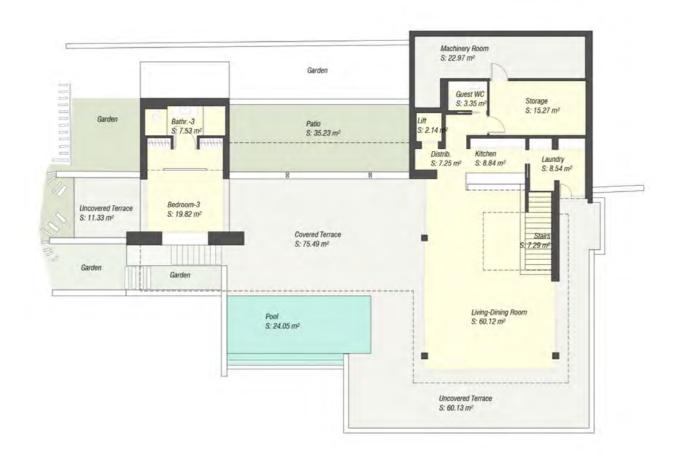

ces, maximising indoor/outdoor living as well as providing incredible views from the interior. The expansive terrace allows for a private pool for all year round enjoyment, as well as chill-out areas and al-fresco dining.



Offering 4 stunning bedrooms, the master bedroom steals the show, with unparalleled views from the connecting terrace.















The property also offers residents an entertainment room for enjoyment and gatherings, boasting a cinema/lounge area and a billiard table.





Herrojo 88 boasts a prime location in El Herrojo Alto, a secure gated community with 24-hour security. Its location also allows for convenient access to nearby amenities, as well as to Nueva Andalucía, Benahavis Town, San Pedro de Alcántara and Puerto Banús.

## GROUND LEVEL

## **UPPER LEVEL**





Beds: 4 | Baths: 4+1 | Plot: 1.047m<sup>2</sup> | Built: 380m<sup>2</sup> | Parking: 2 | Orientation: S



herrojo88.es