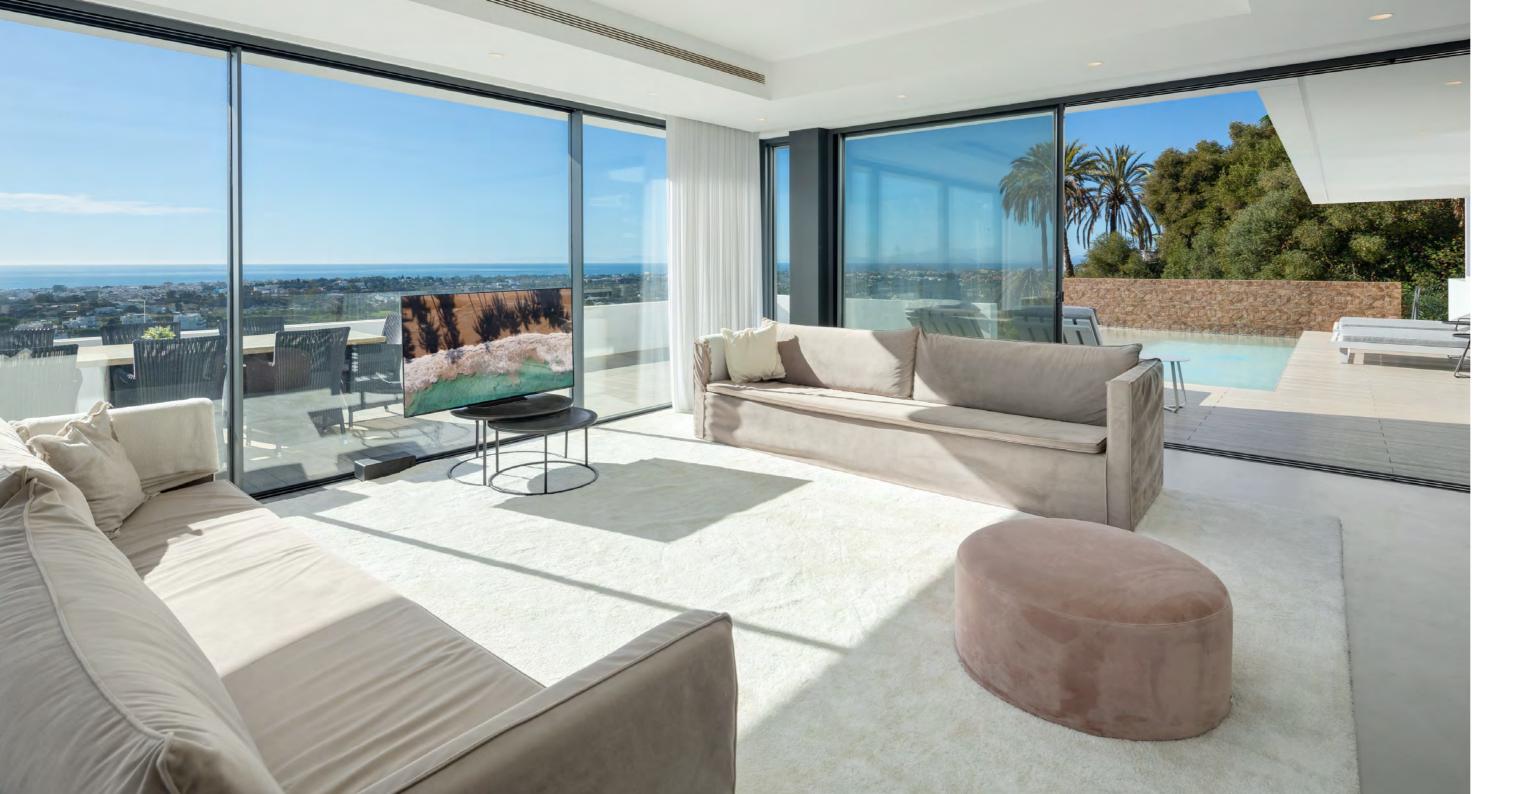

This property benefits from an elevated position, providing stunning panoramic sea views from all levels of the villa, as well as views of the entire coastline, all the way to Gibraltar and the North African coast.

Floor to ceiling glass sliding doors open up to the exterior terraces, maximising indoor/outdoor living as well as providing incredible views from the interior. The expansive terrace allows for a private pool for all year round enjoyment, as well as chill-out areas and al-fresco dining.