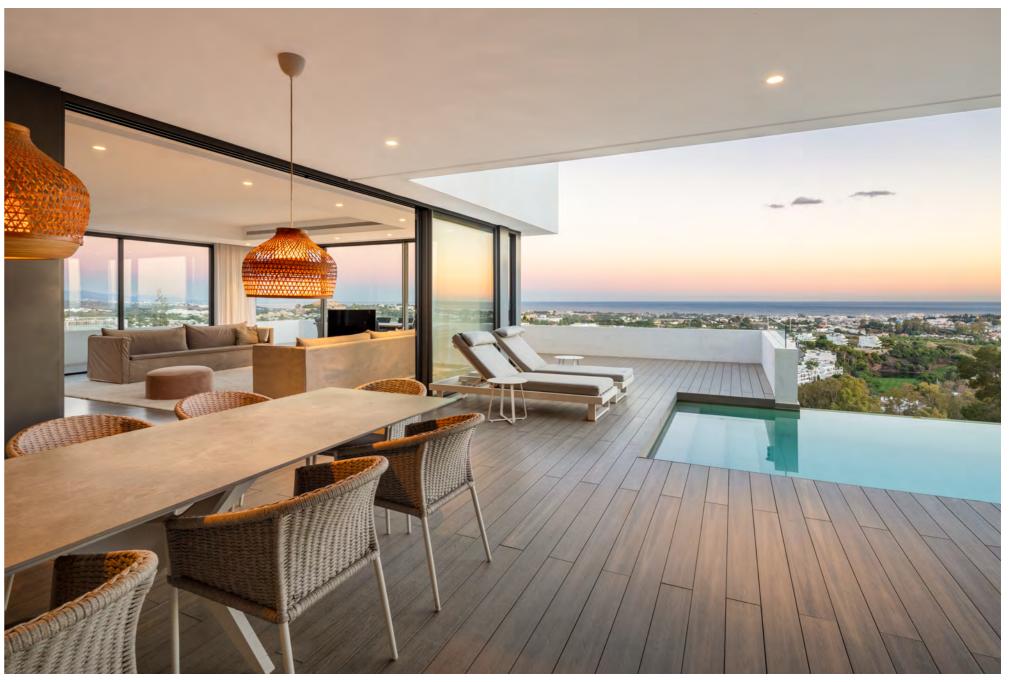

The interior offers a stunning open-plan layout, allowing for a seamless flow between living spaces. The modern kitchen comes fully-equipped with state-of-the-art kitchen appliances and plenty of storage, making the space functional and aesthetic.

Floor to ceiling glass sliding doors open up to the exterior terraces, maximising indoor/outdoor living as well as providing incredible views from the interior. The expansive terrace allows for a private pool for all year round enjoyment, as well as chill-out areas and al-fresco dining.