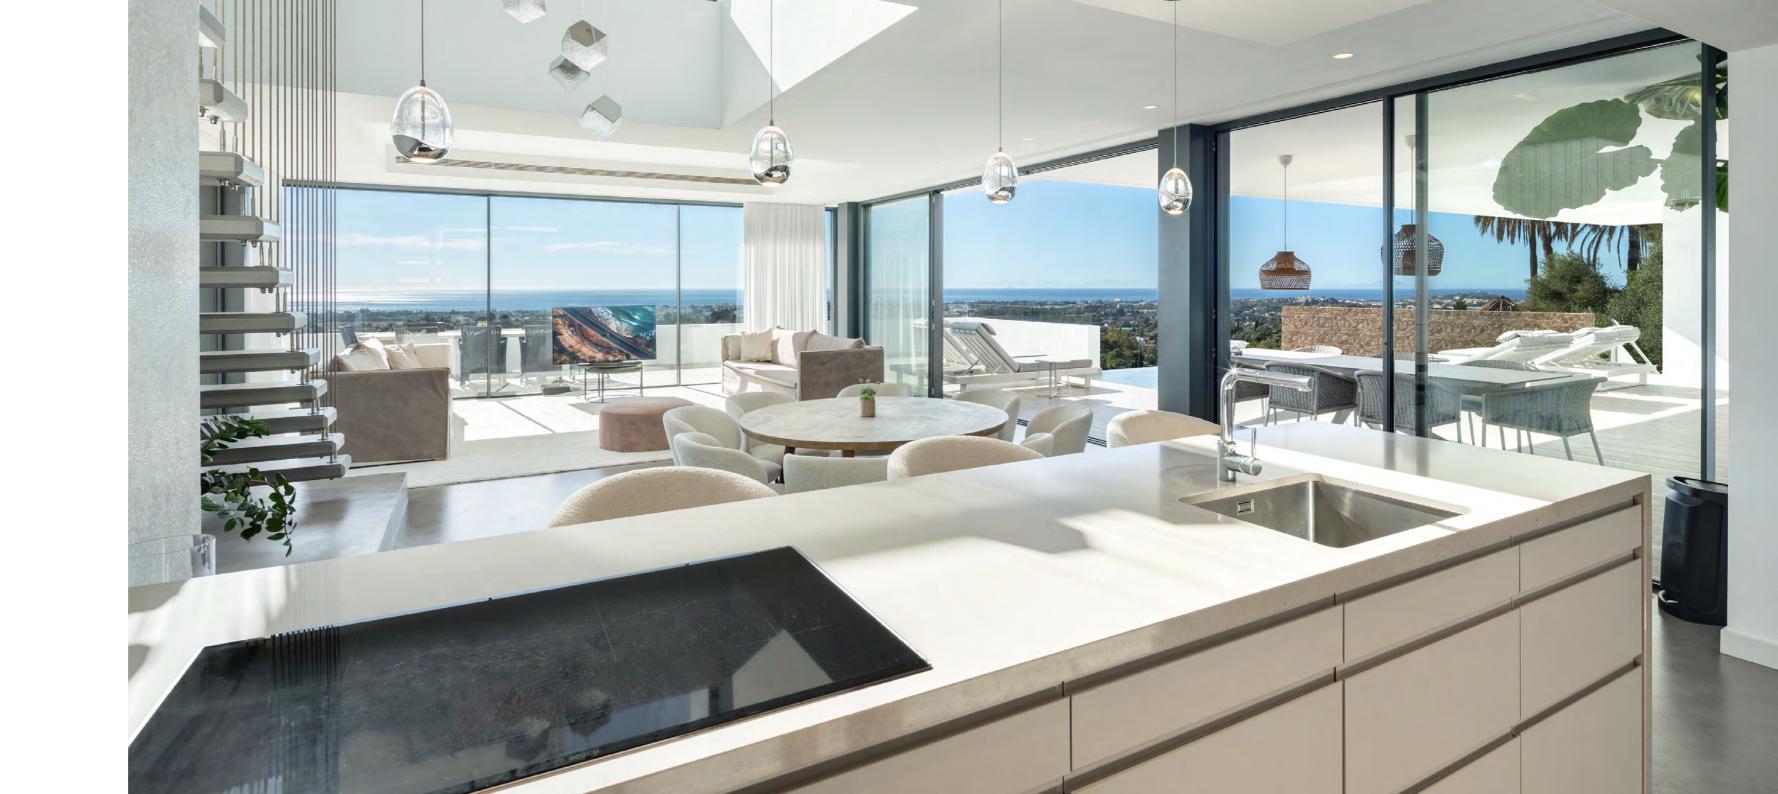

The interior offers a stunning open-plan layout, allowing for a seamless flow between living spaces. The modern kitchen comes fully-equipped with state-of-the-art kitchen appliances and plenty of storage, making the space functional and aesthetic.

Floor to ceiling glass sliding doors open up to the exterior terraces, maximising indoor/outdoor living as well as providing incredible views from the interior. The expansive terrace allows for a private pool for all year round enjoyment, as well as chill-out areas and al-fresco dining.