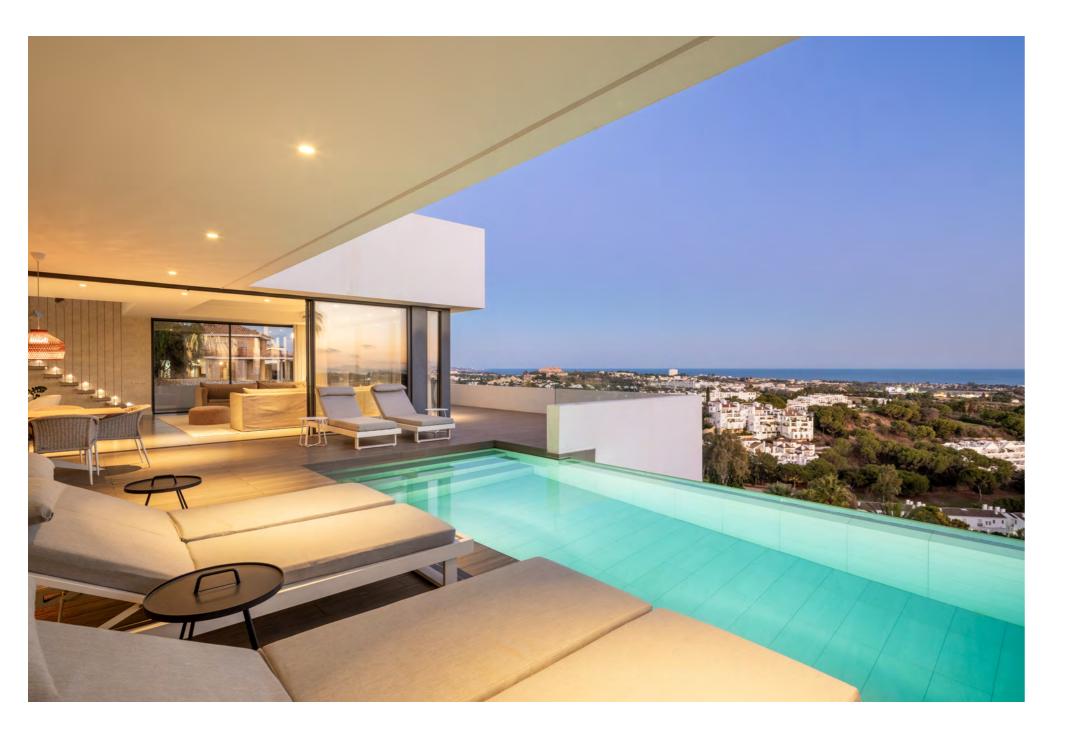

This property benefits from an elevated position, providing stunning panoramic sea views from all levels of the villa, as well as views of the entire coastline, all the way to Gibraltar and the North African coast.

Floor to ceiling glass sliding doors open up to the exterior terraces, maximising indoor/outdoor living as well as providing incredible views from the interior. The expansive terrace allows for a private pool for all year round enjoyment, as well as chill-out areas and al-fresco dining.