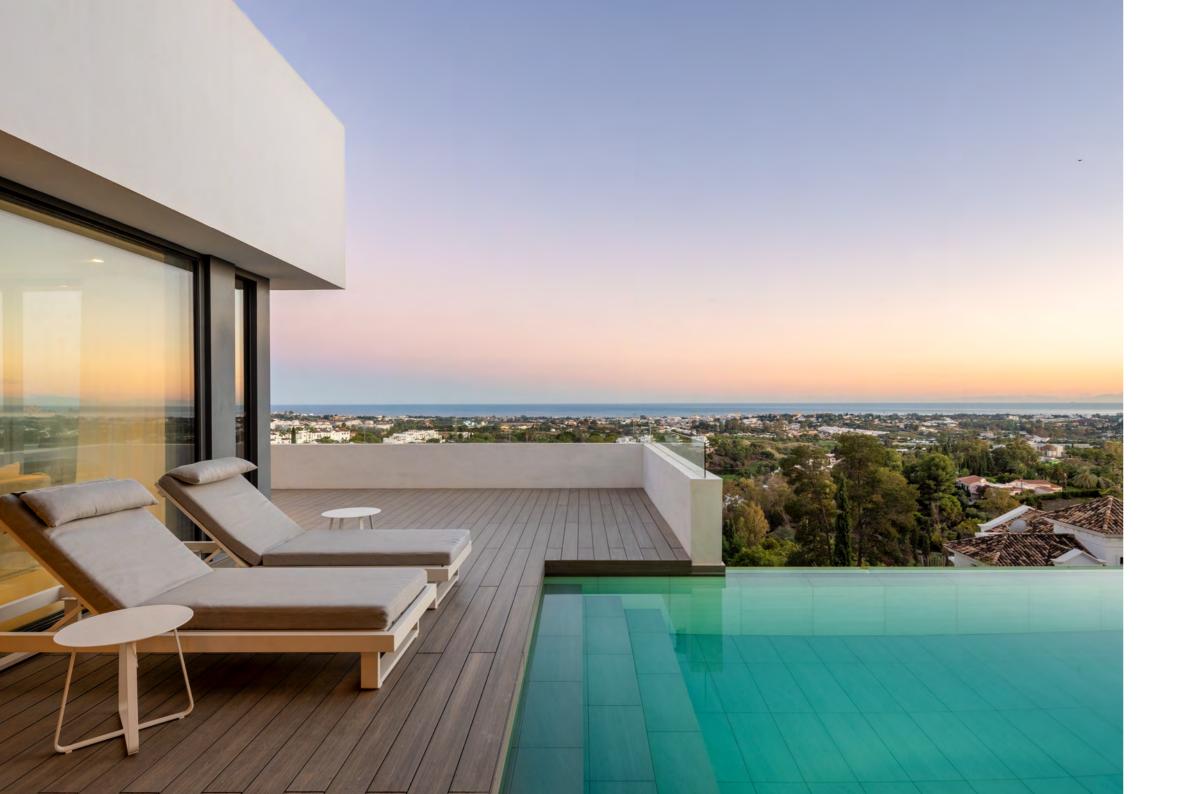

This property benefits from an elevated position, providing stunning panoramic sea views from all levels of the villa, as well as views of the entire coastline, all the way to Gibraltar and the North African coast.

Floor to ceiling glass sliding doors open up to the exterior terraces, maximising indoor/outdoor living as well as providing incredible views from the interior. The expansive terrace allows for a private pool for all year round enjoyment, as well as chill-out areas and al-fresco dining.