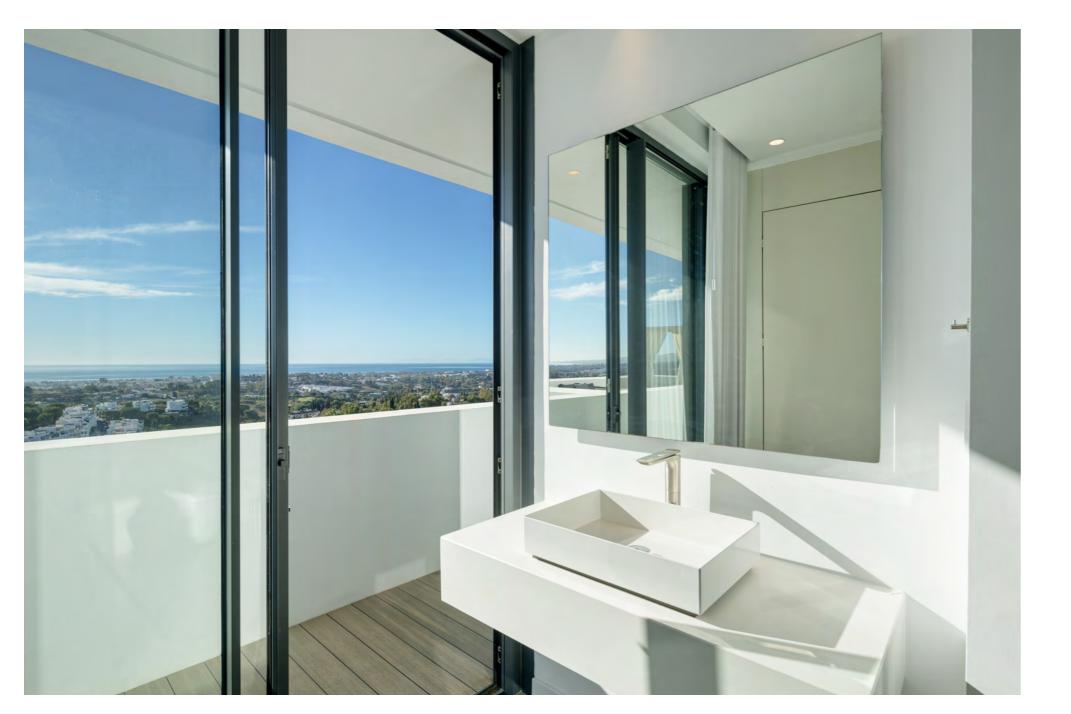

This property benefits from an elevated position, providing stunning panoramic sea views from all levels of the villa, as well as views of the entire coastline, all the way to Gibraltar and the North African coast.

The interior offers a stunning open-plan layout, allowing for a seamless flow between living spaces. The modern kitchen comes fully-equipped with state-of-the-art kitchen appliances and plenty of storage, making the space functional and aesthetic.

Floor to ceiling glass sliding doors open up to the exterior terraces, maximising indoor/outdoor living as well as providing incredible views from the interior. The expansive terrace allows for a private pool for all year round enjoyment, as well as chill-out areas and al-fresco dining.