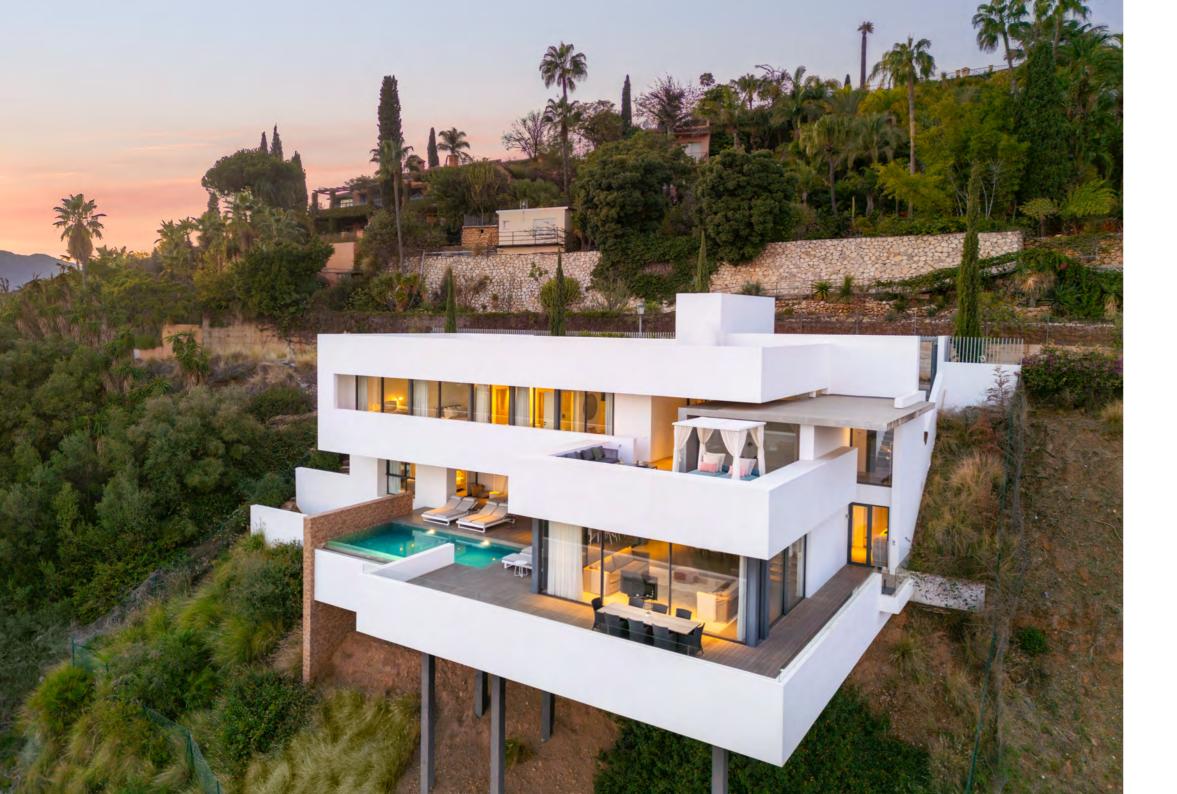

## INCREDIBLE VILLA WITH PANORAMIC VIEWS IN EL HERROJO ALTO

Herrojo 88 is a spectacular Modern villa with a prime location in the gated community of El Herrojo Alto in La Quinta.

Beds: 4 | Baths: 4+1 | Plot: 1.047m<sup>2</sup> | Built: 380m<sup>2</sup> | Parking: 2 | Orientation: S

This property benefits from an elevated position, providing stunning panoramic sea views from all levels of the villa, as well as views of the entire coastline, all the way to Gibraltar and the North African coast.

Floor to ceiling glass sliding doors open up to the exterior terraces, maximising indoor/outdoor living as well as providing incredible views from the interior. The expansive terrace allows for a private pool for all year round enjoyment, as well as chill-out areas and al-fresco dining.