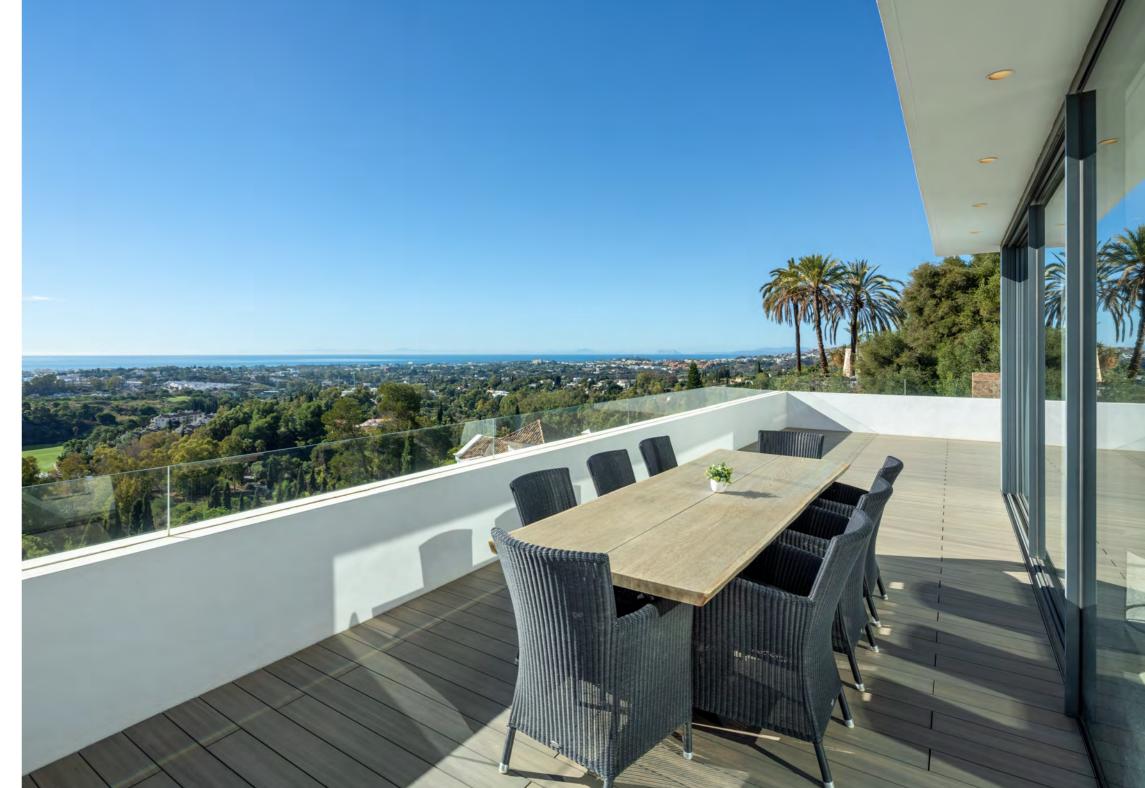

Floor to ceiling glass sliding doors open up to the exterior terraces, maximising indoor/outdoor living as well as providing incredible views from the interior. The expansive terrace allows for a private pool for all year round enjoyment, as well as chill-out areas and al-fresco dining.