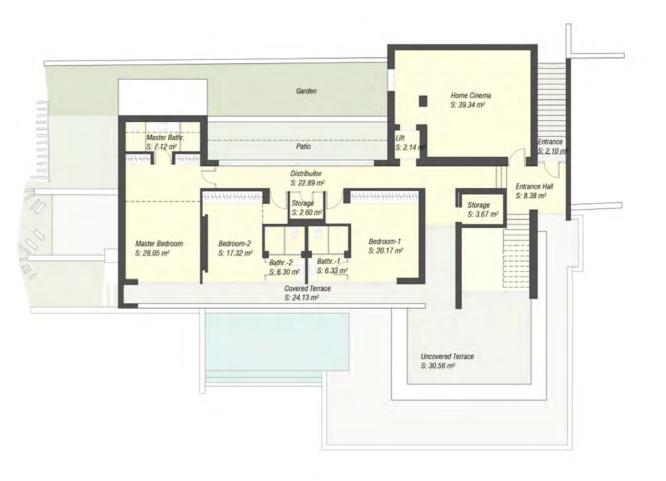

## **UPPER LEVEL**

Beds: 4 | Baths: 4+1 | Plot: 1.047m<sup>2</sup> | Built: 380m<sup>2</sup> | Parking: 2 | Orientation: S

herrojo88.es