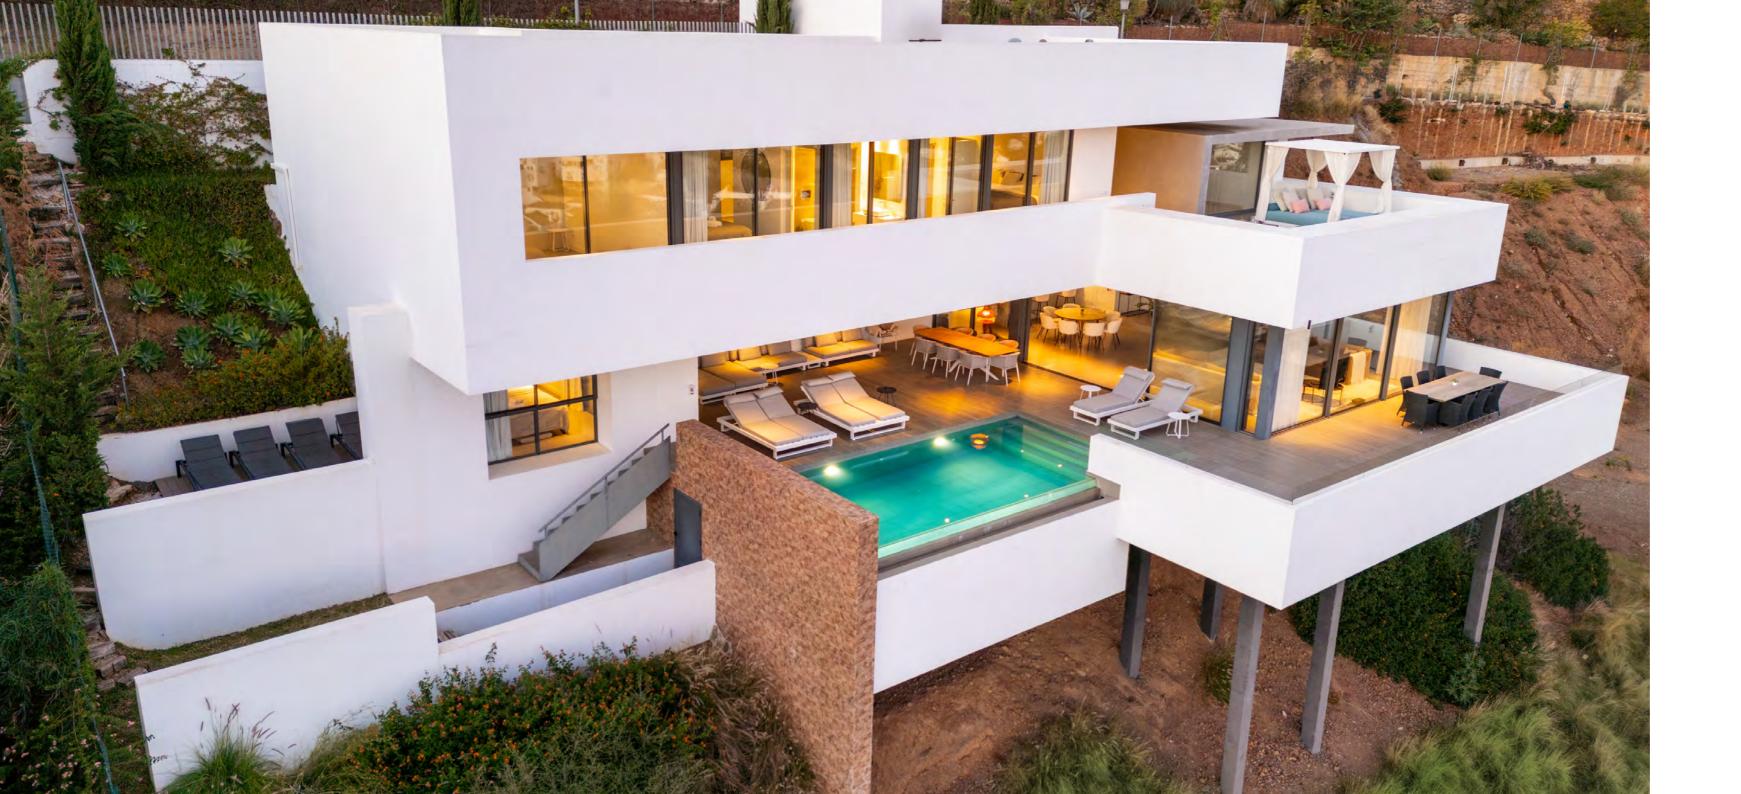

The interior offers a stunning open-plan layout, allowing for a seamless flow between living spaces. The modern kitchen comes fully-equipped with state-of-the-art kitchen appliances and plenty of storage, making the space functional and aesthetic.

Floor to ceiling glass sliding doors open up to the exterior terraces, maximising indoor/outdoor living as well as providing incredible views from the interior. The expansive terrace allows for a private pool for all year round enjoyment, as well as chill-out areas and al-fresco dining.