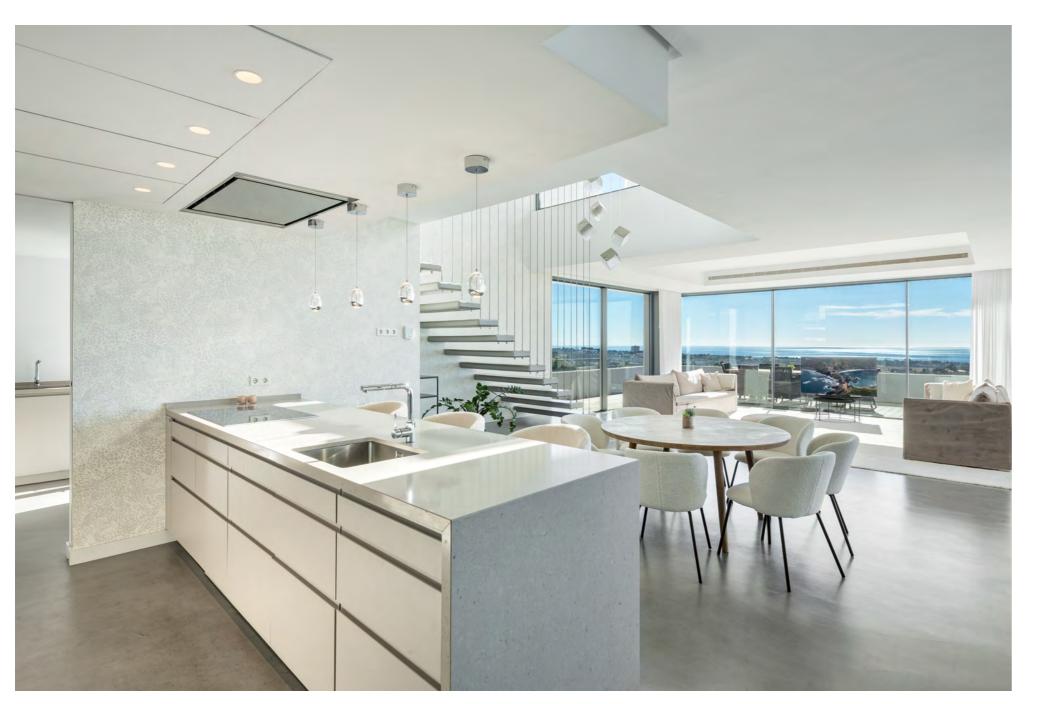

The interior offers a stunning open-plan layout, allowing for a seamless flow between living spaces. The modern kitchen comes fully-equipped with state-of-the-art kitchen appliances and plenty of storage, making the space functional and aesthetic.

Floor to ceiling glass sliding doors open up to the exterior terraces, maximising indoor/outdoor living as well as providing incredible views from the interior. The expansive terrace allows for a private pool for all year round enjoyment, as well as chill-out areas and al-fresco dining.