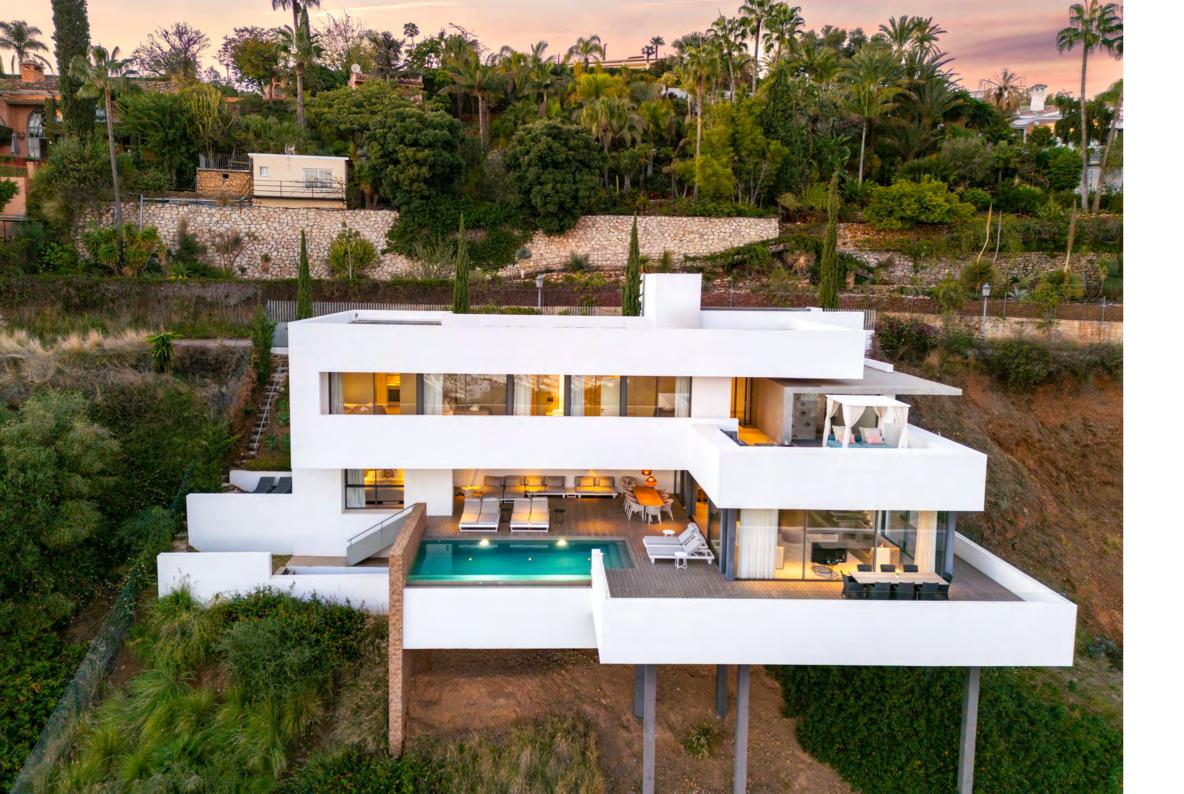

## INCREDIBLE VILLA WITH PANORAMIC VIEWS IN EL HERROJO ALTO

Herrojo 88 is a spectacular Modern villa with a prime location in the gated community of El Herrojo Alto in La Quinta.

Beds: 4 | Baths: 4+1 | Plot: 1.047m<sup>2</sup> | Built: 380m<sup>2</sup> | Parking: 2 | Orientation: S

This property benefits from an elevated position, providing stunning panoramic sea views from all levels of the villa, as well as views of the entire coastline, all the way to Gibraltar and the North African coast.

Floor to ceiling glass sliding doors open up to the exterior terraces, maximising indoor/outdoor living as well as providing incredible views from the interior. The expansive terrace allows for a private pool for all year round enjoyment, as well as chill-out areas and al-fresco dining.