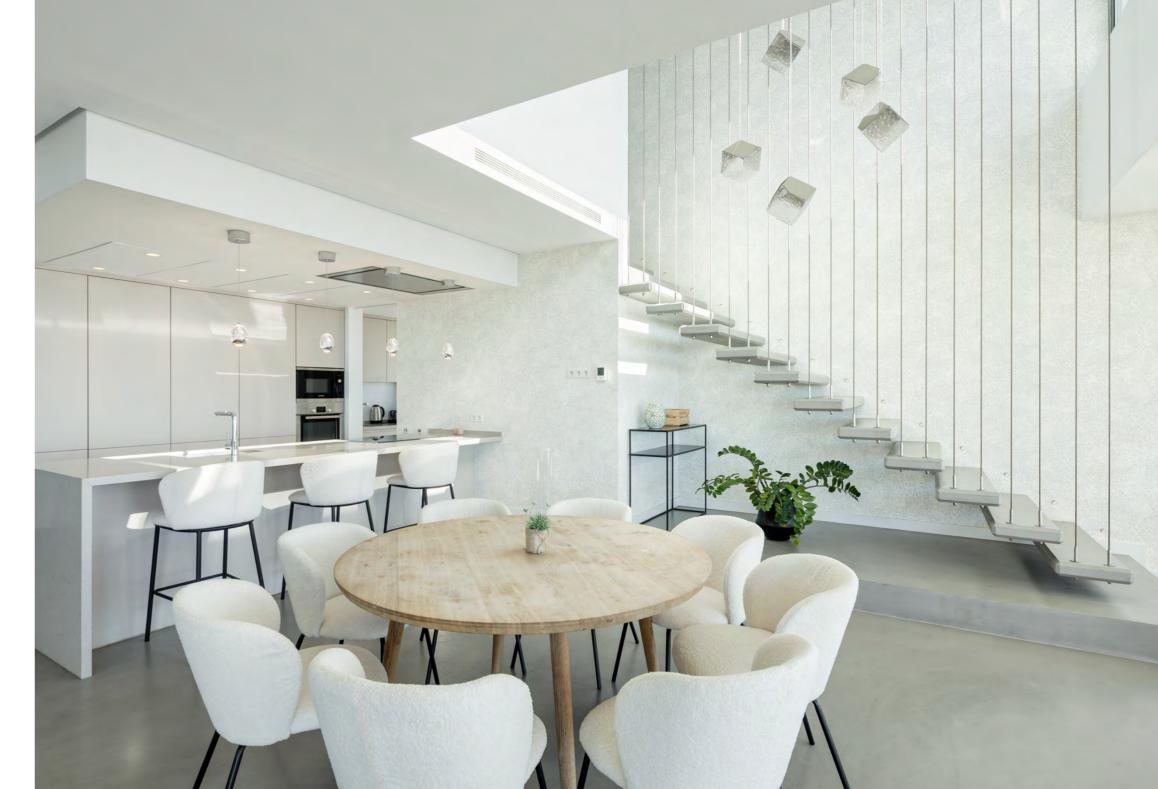

The interior offers a stunning open-plan layout, allowing for a seamless flow between living spaces. The modern kitchen comes fully-equipped with state-of-the-art kitchen appliances and plenty of storage, making the space functional and aesthetic.