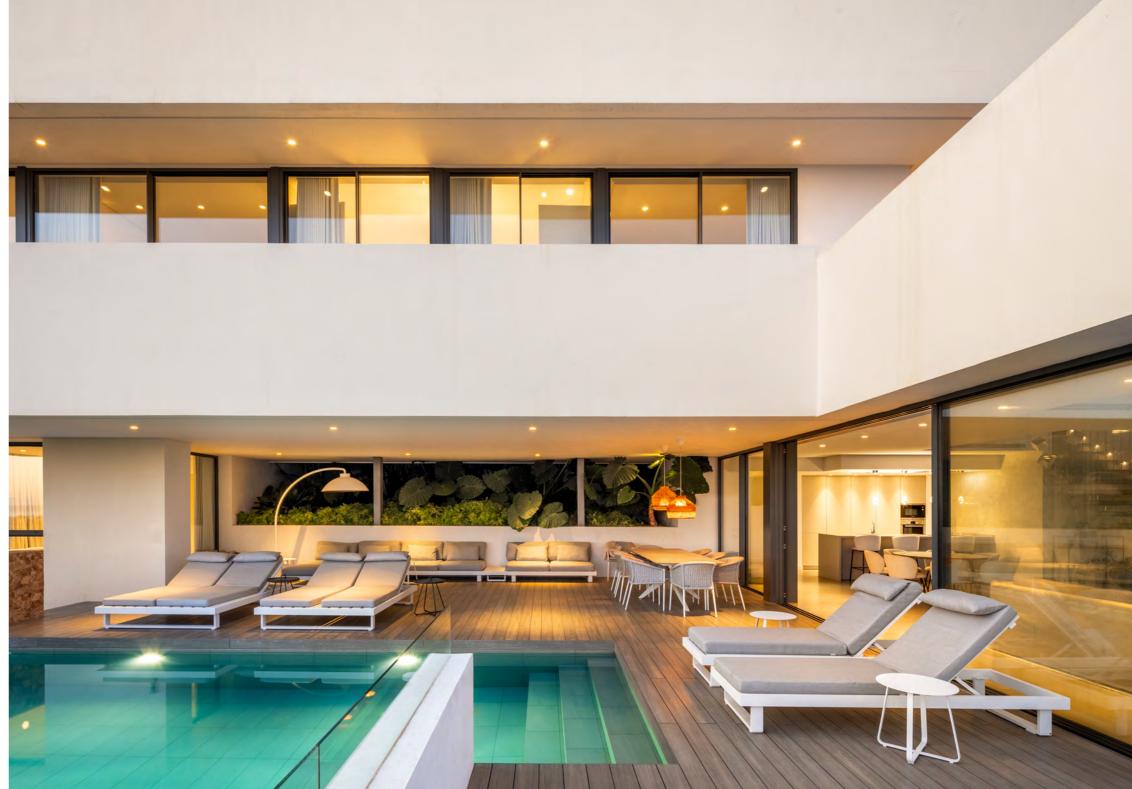

The interior offers a stunning open-plan layout, allowing for a seamless flow between living spaces. The modern kitchen comes fully-equipped with state-of-the-art kitchen appliances and plenty of storage, making the space functional and aesthetic.

Floor to ceiling glass sliding doors open up to the exterior terraces, maximising indoor/outdoor living as well as providing incredible views from the interior. The expansive terrace allows for a private pool for all year round enjoyment, as well as chill-out areas and al-fresco dining.