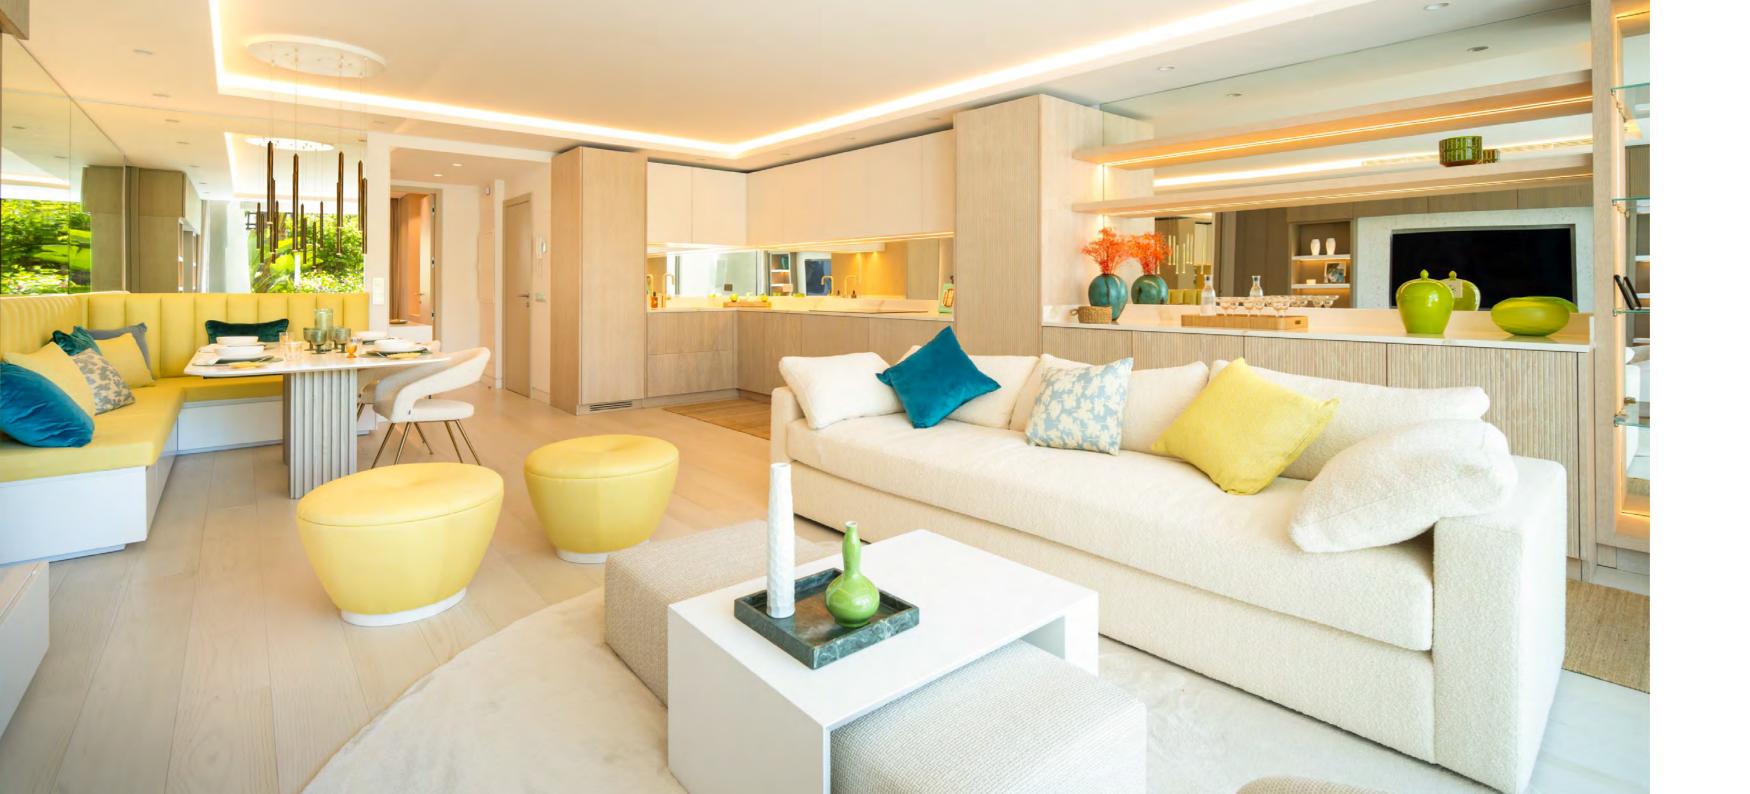

Beds: 3 | Baths: 3+1 | Built: 152m<sup>2</sup> | Terrace: 31m<sup>2</sup> | Parking: 1 | Orientation: S

Inside, tasteful pops of colour accentuate carefully selected furniture, creating an intimate and inviting space.

The cosy dining nook, positioned next to a sleek, modern kitchen with ample storage and state of the art appliances, adds to the apartment's charming atmosphere, complemented by a designated bar area for entertaining.

The open-plan living area, featuring integrated LED lighting and exquisite interior design, flows seamlessly onto a generous outdoor terrace.

Perfect for alfresco dining and relaxation, the terrace provides breathtaking resort views and can be accessed directly from both the living area and the master bedroom.