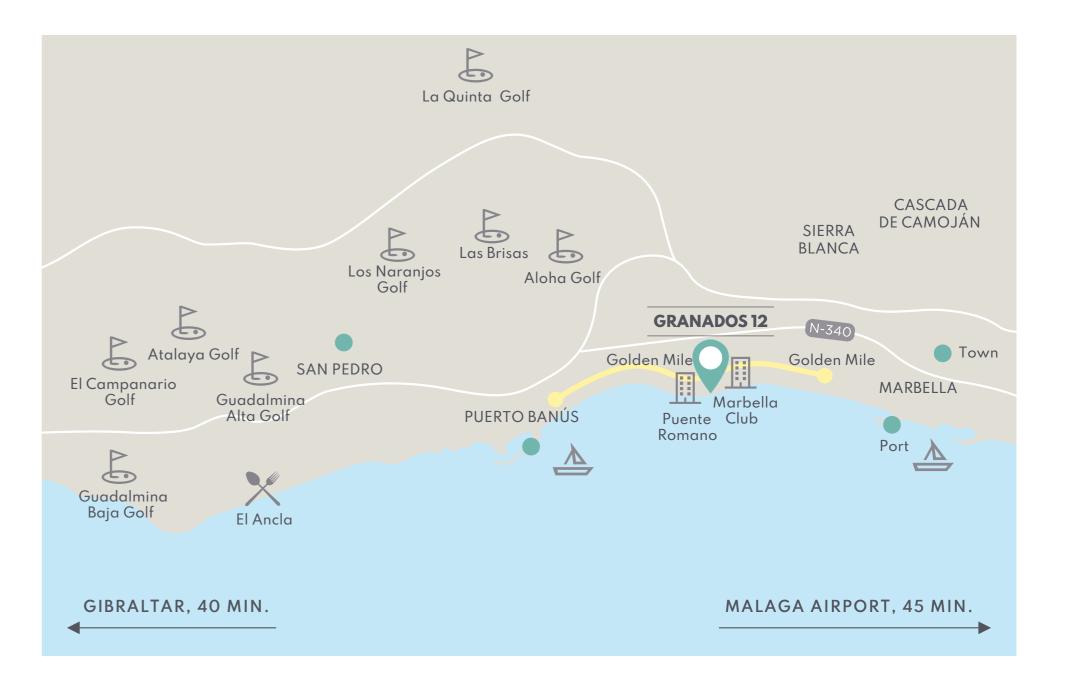

ws: aluminium technal

#### **PLUMBING FIXTURES**

- Faucet & shower mixers: spillo tech by fima
- Bathtub: victoria & albert
- Suspended toilets: galassia

# **ELECTRICAL FIXTURES**

• Outlets & switches: simon 270

## KITCHEN

- Appliances: siemens
- Countertops: artificial marble

## DOOR HARDWARE

Brushed aluminium

#### **WALLCOVERINGS**

- Lacquered oak paneling
- Decorative paint
- Wallpaper from following brands: arte, nobilis, phillip jeffries

#### **FLOORING**

Light oak parquet

#### **BATHROOM TILES**

Large porcelain tiles

#### **FURNISHING**

- Bespoke furnishing made by local artisans
- Additional furnishing from the following brands: eichholtz, eric kuster, cotlin, atmosphera

## LIGHTING

 Lamps from following brands: gubi, aromas del campo, ebb&flow, heathfield, vibia



granados12.es