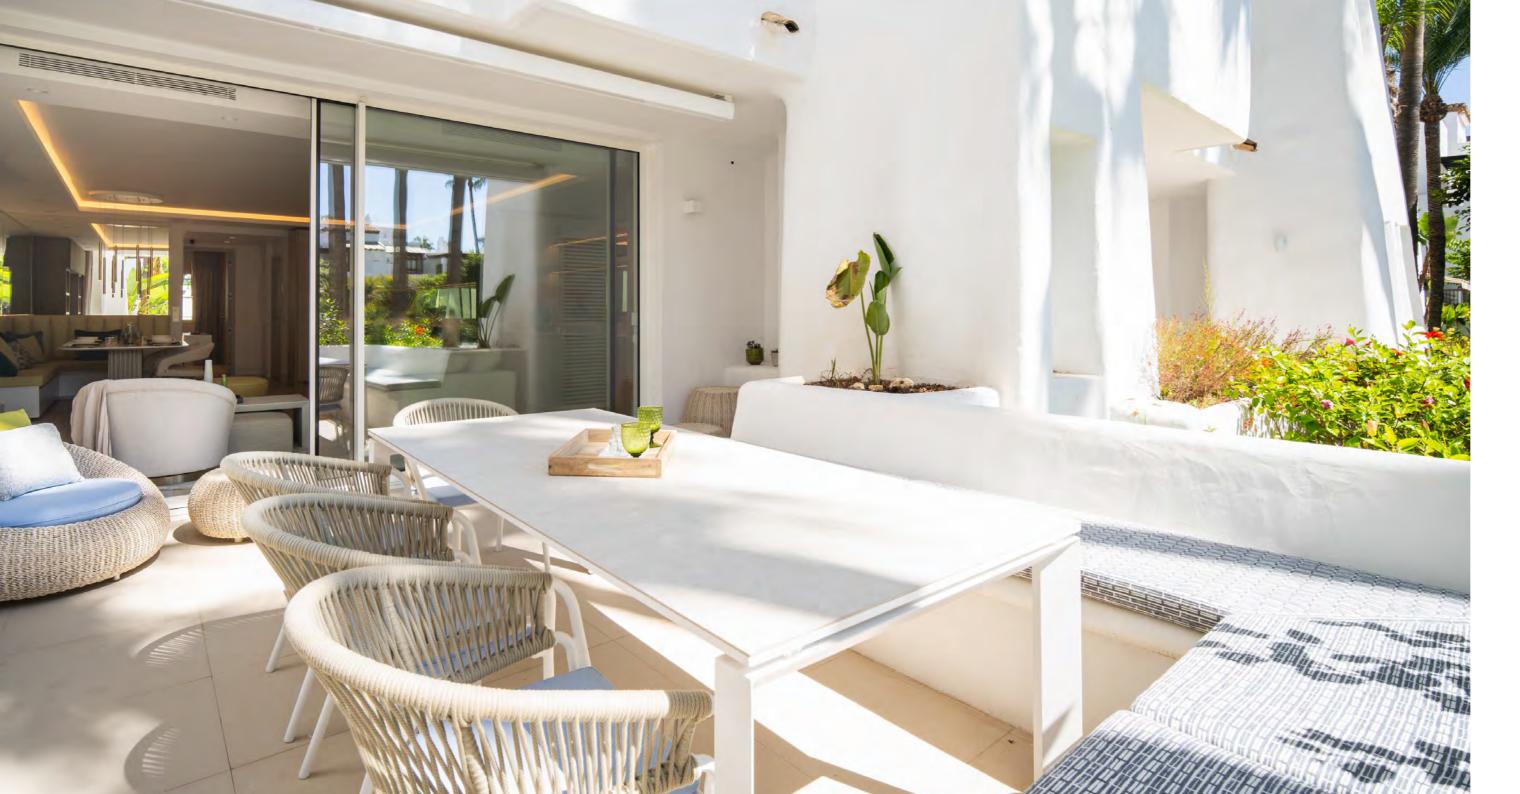

The open-plan living area, featuring integrated LED lighting and exquisite interior design, flows seamlessly onto a generous outdoor terrace.

Perfect for alfresco dining and relaxation, the terrace provides breathtaking resort views and can be accessed directly from both the living area and the master bedroom.