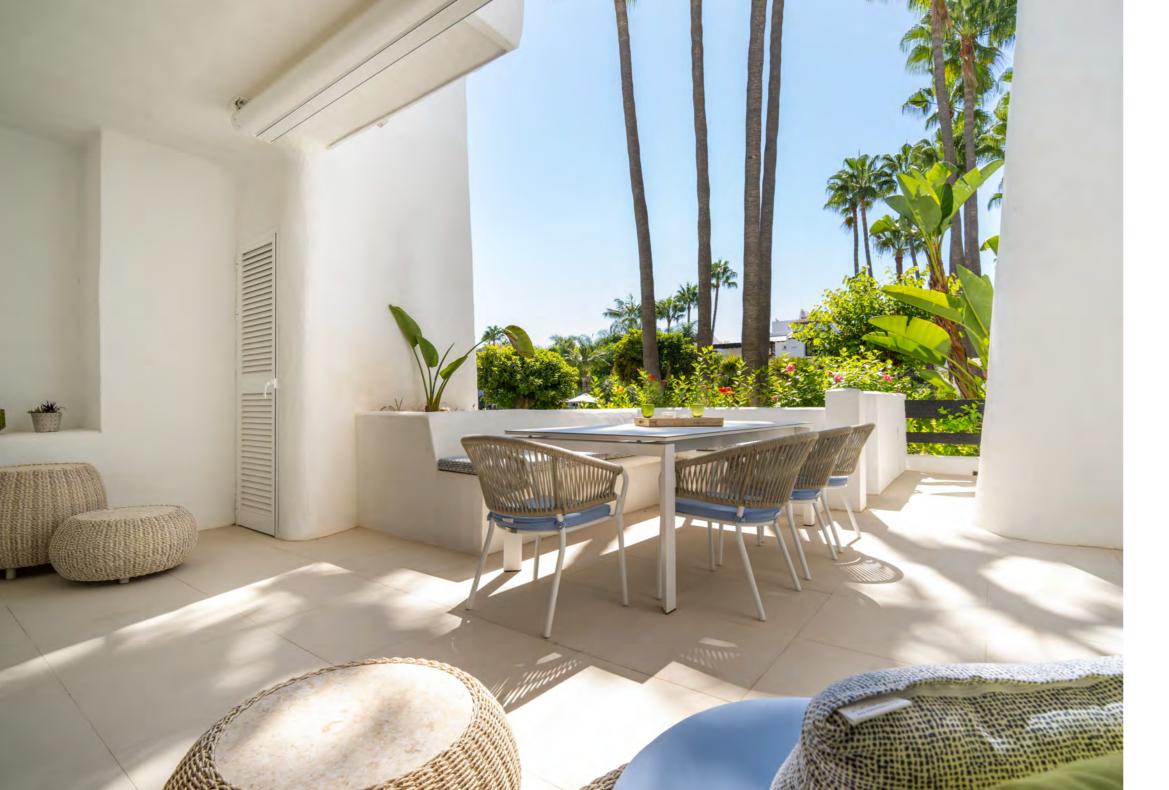

The open-plan living area, featuring integrated LED lighting and exquisite interior design, flows seamlessly onto a generous outdoor terrace.

Perfect for alfresco dining and relaxation, the terrace provides breathtaking resort views and can be accessed directly from both the living area and the master bedroom.