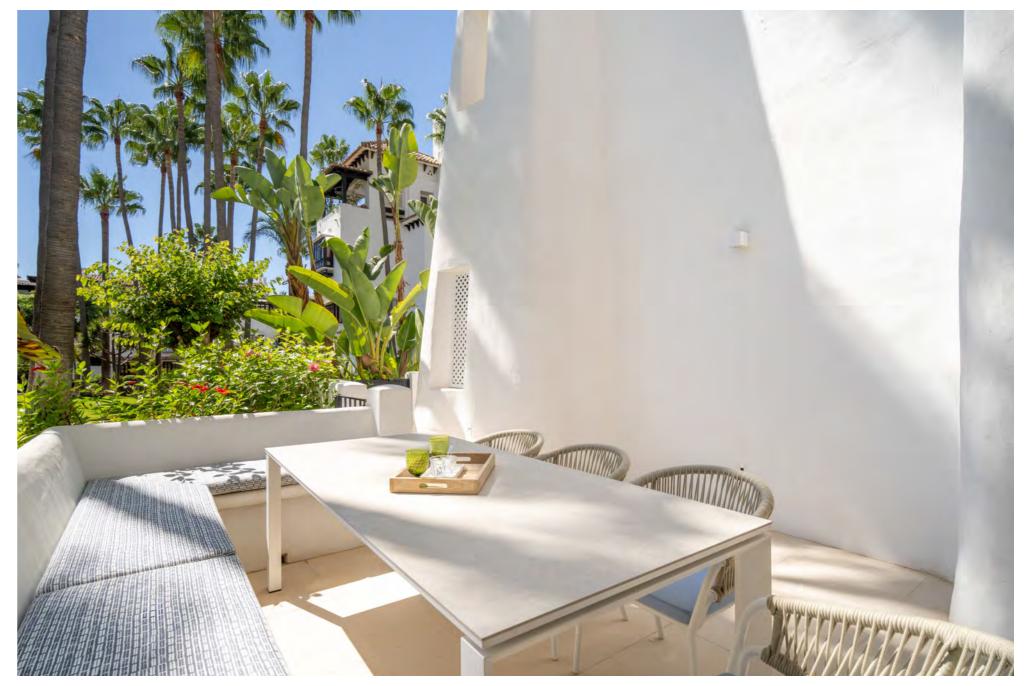

The open-plan living area, featuring integrated LED lighting and exquisite interior design, flows seamlessly onto a generous outdoor terrace.

Perfect for alfresco dining and relaxation, the terrace provides breathtaking resort views and can be accessed directly from both the living area and the master bedroom.