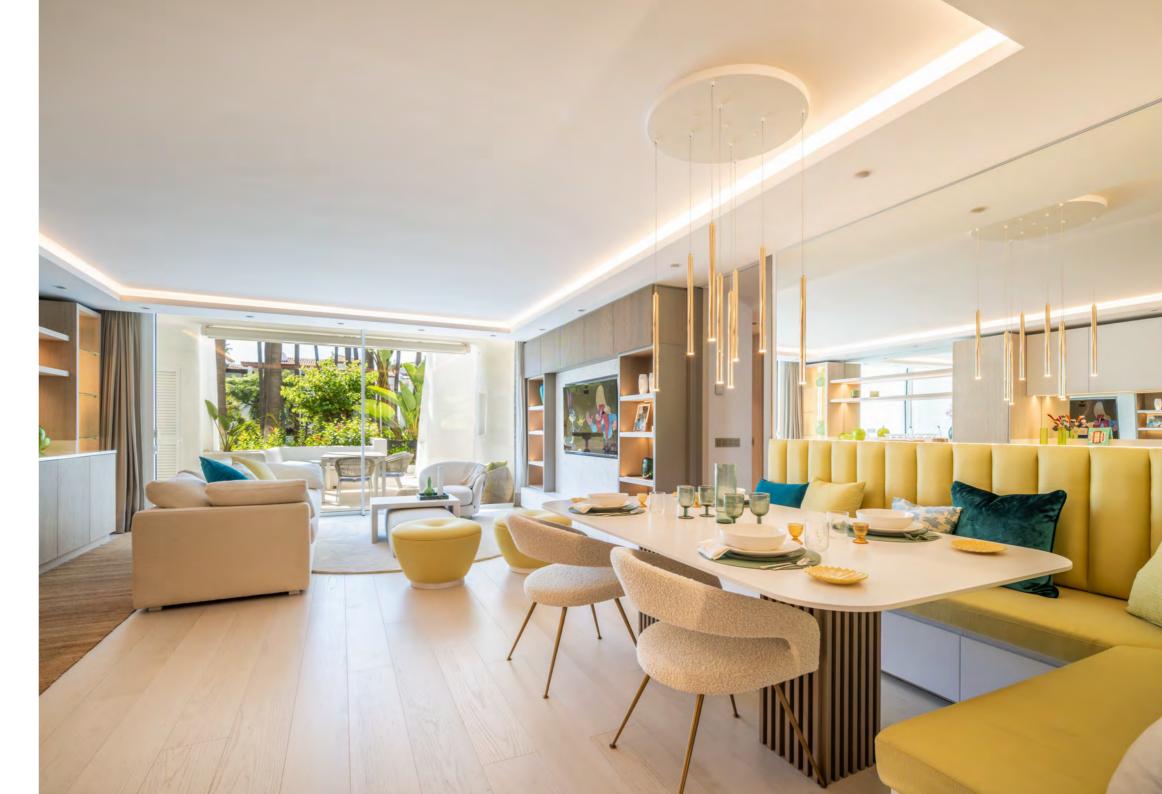

The open-plan living area, featuring integrated LED lighting and exquisite interior design, flows seamlessly onto a generous outdoor terrace.

Perfect for alfresco dining and relaxation, the terrace provides breathtaking resort views and can be accessed directly from both the living area and the master bedroom.