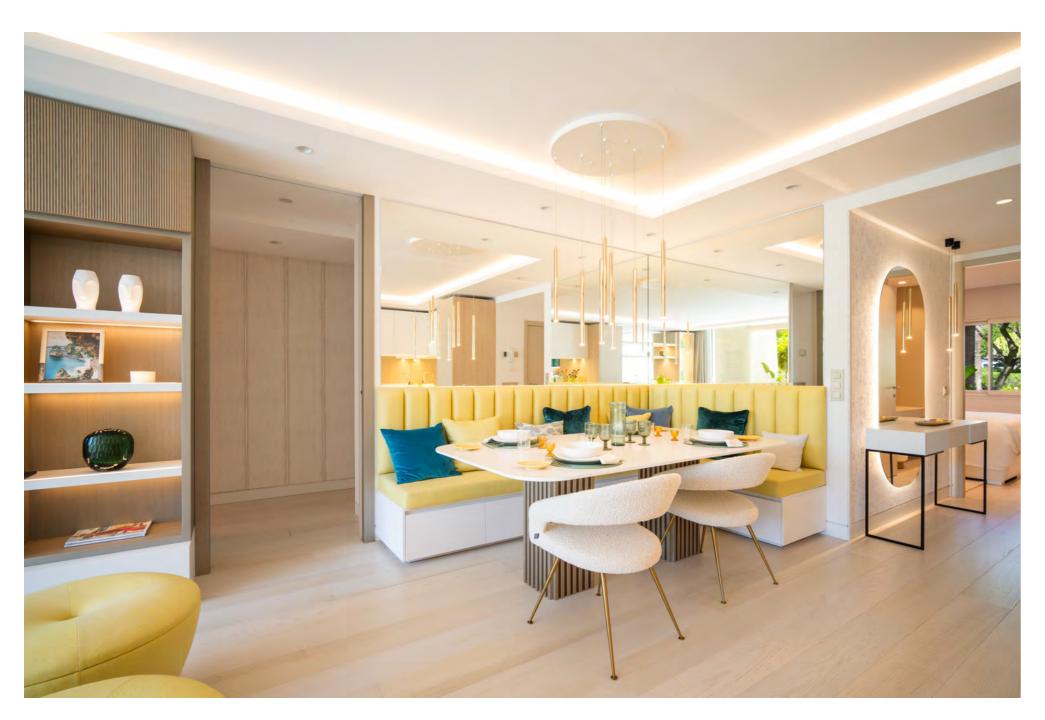

The cosy dining nook, positioned next to a sleek, modern kitchen with ample storage and state of the art appliances, adds to the apartment's charming atmosphere, complemented by a designated bar area for entertaining.