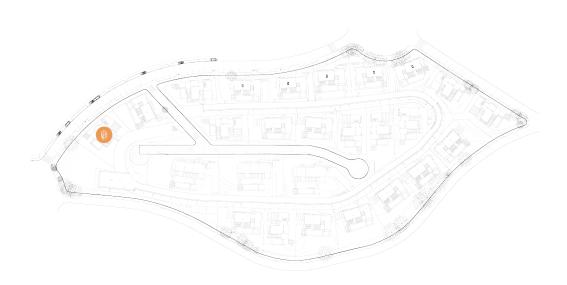

## VILLA 2

| PLOT             | 979,04 m <sup>2</sup> |
|------------------|-----------------------|
| BUILT AREA       |                       |
| Living Area      | 506,78 m <sup>2</sup> |
| Terrace Area     | 177,58 m <sup>2</sup> |
| TOTAL BUILT AREA | 684,35 m <sup>2</sup> |