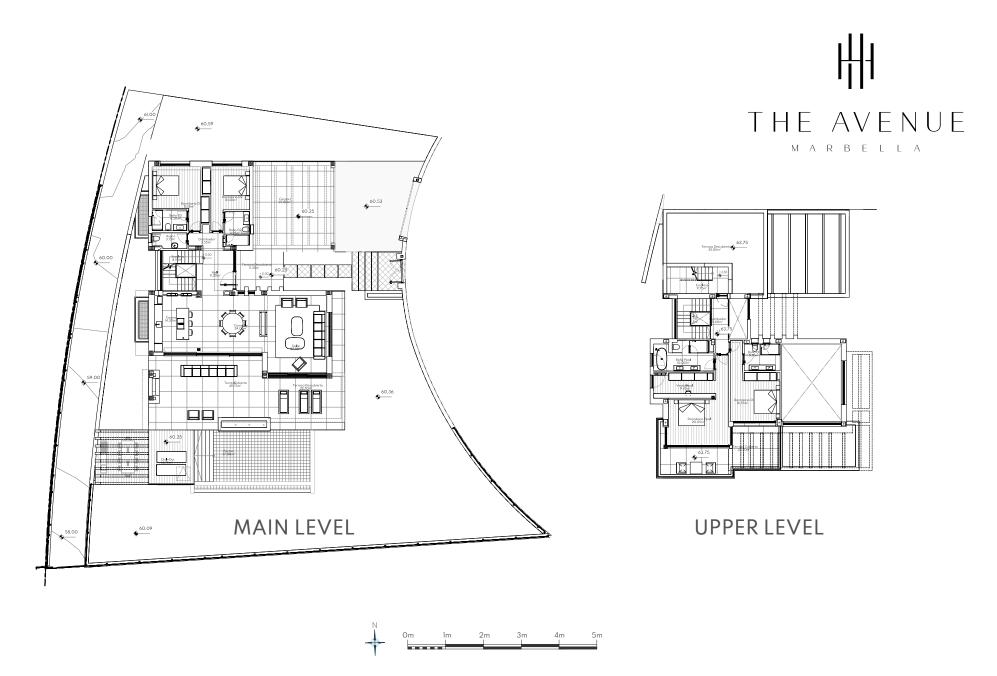

#### ACCORDING TO DECRETO 218/2005

| Useful Area | 434,56 m² |
|-------------|-----------|
| Built Area  | 546,28 m² |

This plan may be modified depending on progress of the development. The furniture shown is purely for decorative purposes. The project manager reserves the right to make the necessary changes for any possible functional, aesthetic and legal reasons, without this negatively affecting the quality of the construction. Illustrative dimensions.

This plan may be modified depending on progress of the development. The furniture shown is purely for decorative purposes. The project manager reserves the right to make the necessary changes for any possible functional, aesthetic and legal reasons, without this negatively affecting the quality of the construction. Illustrative dimensions.