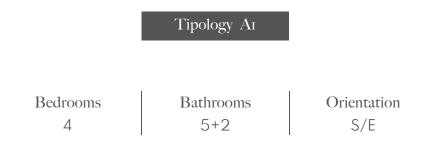

# Villa 1

## VILLA 1

| PLOT             | 951,17 m <sup>2</sup> |
|------------------|-----------------------|
| BUILT AREA       |                       |
| Living Area      | 478,24 m <sup>2</sup> |
| Terrace Area     | 188,61 m <sup>2</sup> |
| TOTAL BUILT AREA | 666,84 m <sup>2</sup> |

#### ACCORDING TO DECRETO 218/2005

| Useful Area | 407,55 m²             |
|-------------|-----------------------|
| Built Area  | 515,29 m <sup>2</sup> |

This plan may be modified depending on progress of the development. The furniture shown is purely for decorative purposes. The project manager reserves the right to make the necessary changes for any possible functional, aesthetic and legal reasons, without this negatively affecting the quality of the construction. Illustrative dimensions.