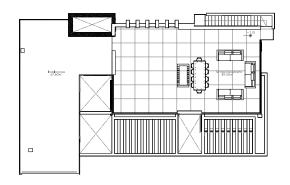

#### ACCORDING TO DECRETO 218/2005

| Useful Area | 407,55 m²             |
|-------------|-----------------------|
| Built Area  | 515,29 m <sup>2</sup> |

This plan may be modified depending on progress of the development. The furniture shown is purely for decorative purposes. The project manager reserves the right to make the necessary changes for any possible functional, aesthetic and legal reasons, without this negatively affecting the quality of the construction. Illustrative dimensions.

This plan may be modified depending on progress of the development. The furniture shown is purely for decorative purposes. The project manager reserves the right to make the necessary changes for any possible functional, aesthetic and legal reasons, without this negatively affecting the quality of the construction. Illustrative dimensions.