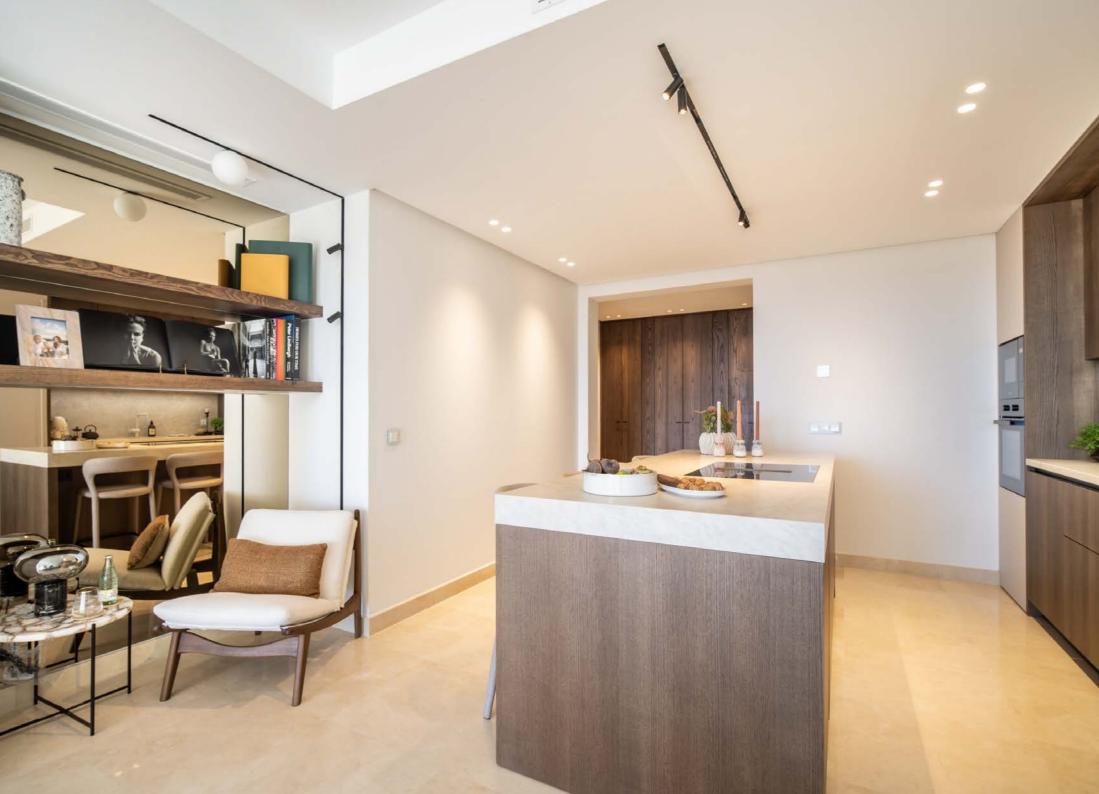

The living space flows effortlessly into a state-of-the-art kitchen equipped with top-tier appliances, ample storage, and generous counter space to elevate both daily living and entertaining.

The penthouse showcases a seamless open-plan layout that blends modern elegance with functional design.

# KITCHEN

- Kitchen with island and equipped with Miele appliances
- Cupboards with wood finish and for the higher column in lacquer
- Worktop in Ascale Taj Mahal Almond
- Laundry units Bosh