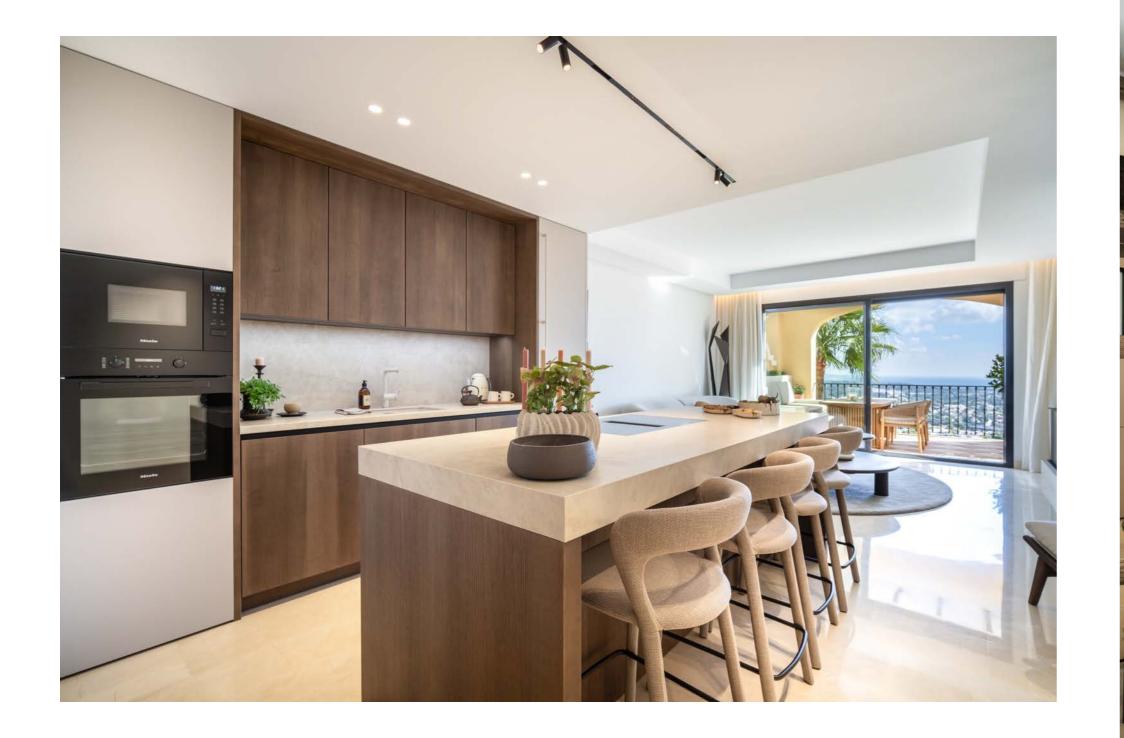

The living space flows effortlessly into a state-of-the-art kitchen equipped with top-tier appliances, ample storage, and generous counter space to elevate both daily living and entertaining.

The penthouse showcases a seamless open-plan layout that blends modern elegance with functional design.

# KITCHEN

- Kitchen with island and equipped with Miele appliances
- Cupboards with wood finish and for the higher column in lacquer
- Worktop in Ascale Taj Mahal Almond
- Laundry units Bosh