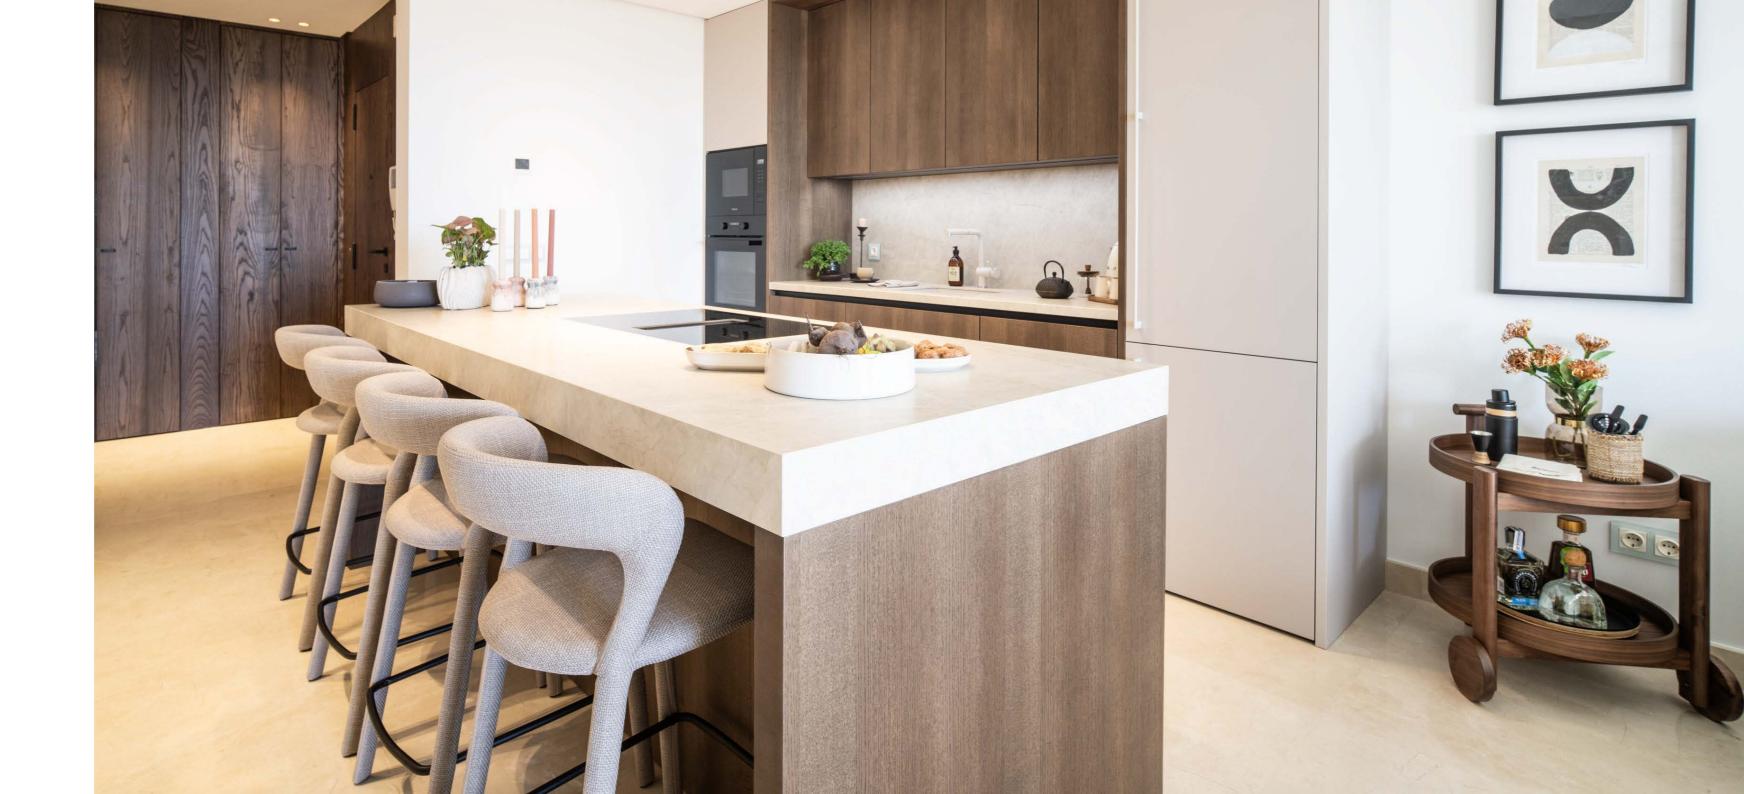

The living space flows effortlessly into a state-of-the-art kitchen equipped with top-tier appliances, ample storage, and generous counter space to elevate both daily living and entertaining.

The penthouse showcases a seamless open-plan layout that blends modern elegance with functional design.

# KITCHEN

- Kitchen with island and equipped with Miele appliances
- Cupboards with wood finish and for the higher column in lacquer
- Worktop in Ascale Taj Mahal Almond
- Laundry units Bosh