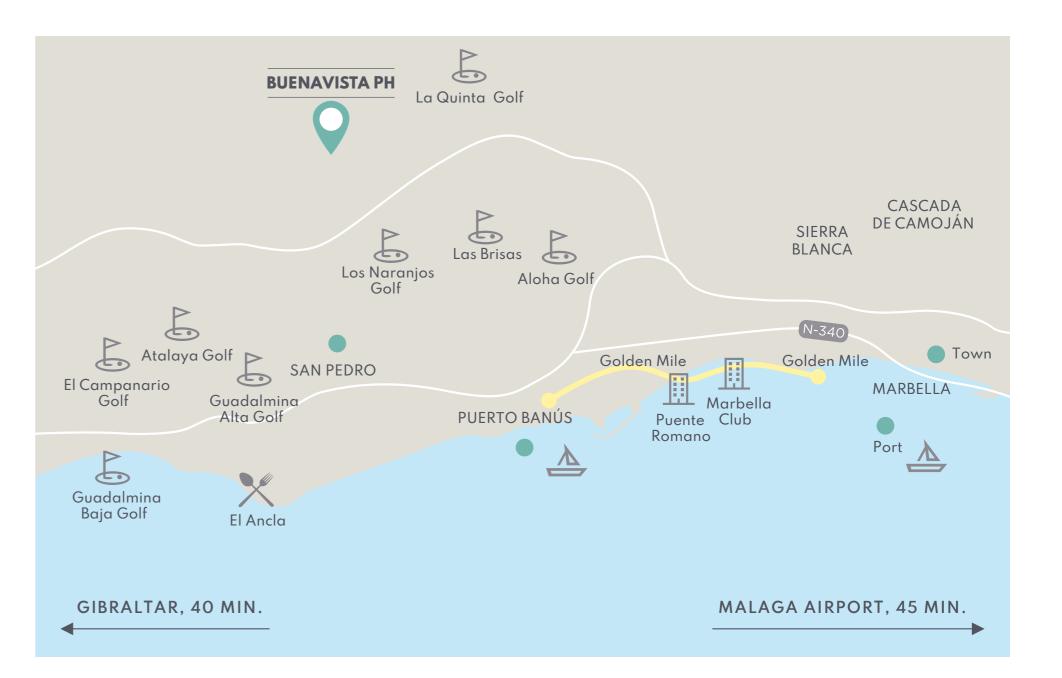

### SPECTACULAR PENTHOUSE WITH PANORAMIC VIEWS IN LA QUINTA

Discover the epitome of luxury living with this exceptional penthouse in Buenavista, La Quinta, perfectly situated to enjoy panoramic views of the sea, mountains and surrounding golf greens.

Beds: 3 | Baths: 2 | Terrace: 34m<sup>2</sup> | Built: 124m<sup>2</sup> | Parking: 2 | Orientation: S/E

Set within a gated community, residents benefit from access to communal facilities and a location that provides convenient access to a wealth of amenities and nearby attractions.