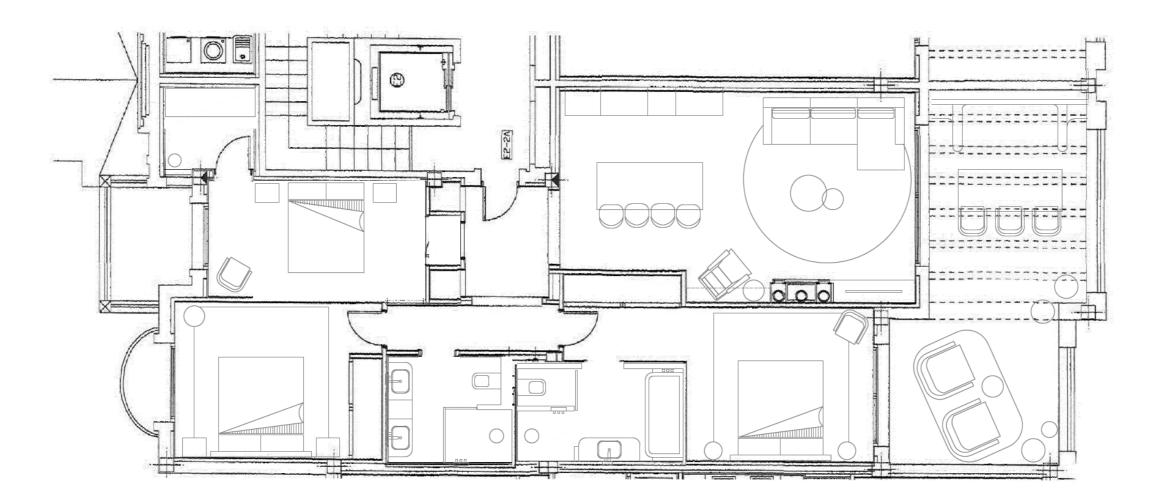

Beds: 3 | Baths: 2 | Terrace: 34m<sup>2</sup> | Built: 124m<sup>2</sup> | Parking: 2 | Orientation: S/E

Set within a gated community, residents benefit from access to communal facilities and a location that provides convenient access to a wealth of amenities and nearby attractions.

Beds: 3 | Baths: 2 | Terrace: 34m<sup>2</sup> | Built: 124m<sup>2</sup> | Parking: 2 | Orientation: S/E