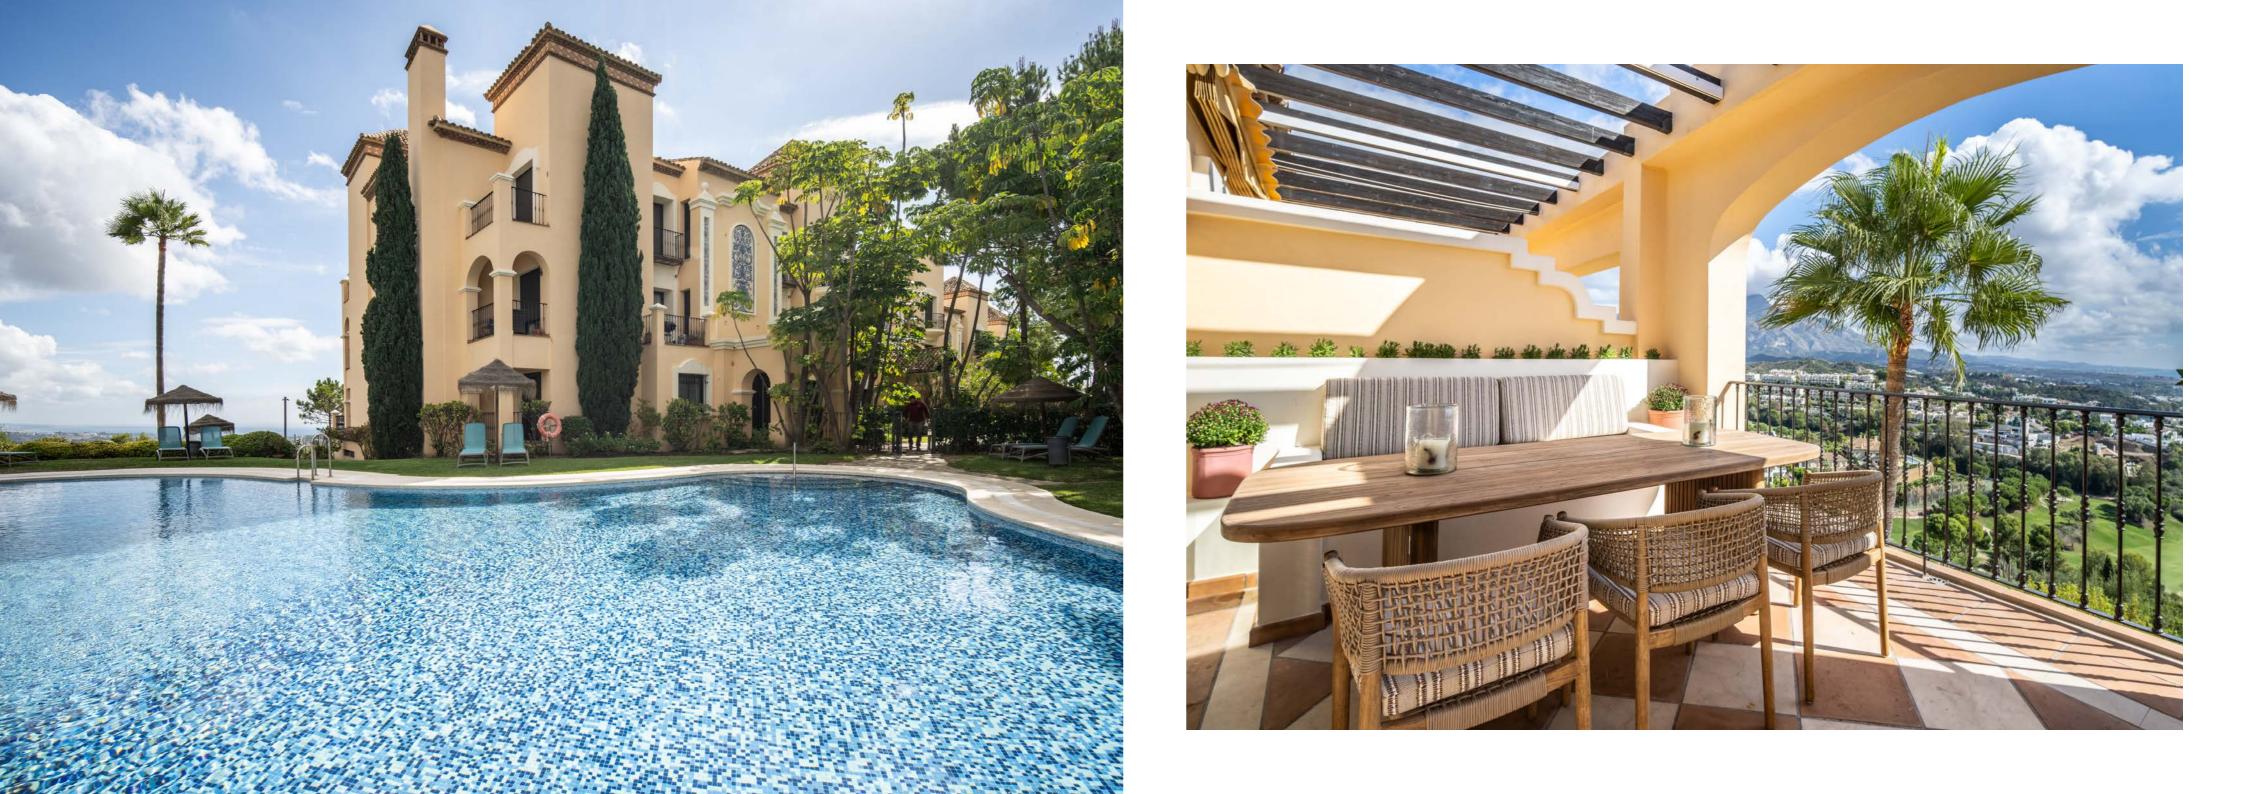

### SPECTACULAR PENTHOUSE WITH PANORAMIC VIEWS IN LA QUINTA

Discover the epitome of luxury living with this exceptional penthouse in Buenavista, La Quinta, perfectly situated to enjoy panoramic views of the sea, mountains and surrounding golf greens.

Beds: 3 | Baths: 2 | Terrace: 34m<sup>2</sup> | Built: 124m<sup>2</sup> | Parking: 2 | Orientation: S/E

Set within a gated community, residents benefit from access to communal facilities and a location that provides convenient access to a wealth of amenities and nearby attractions.

This remarkable penthouse embodies sophistication and offers a lifestyle where comfort meets the stunning natural beauty of La Quinta.

This prime residence features expansive terraces designed for all-season use, ideal for alfresco dining or relaxing in style.